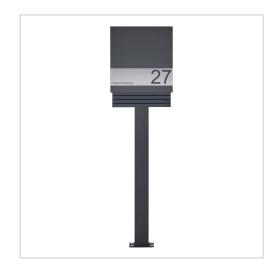

# Design letterbox & newspaper compartment SCHILLER SMALL VARS - RAL colour with stainless steel application

Discover our elegant free-standing letterbox, made of high-quality stainless steel, ideal for any modern home or office. This letterbox combines aesthetic elegance with functional robustness and is powder-coated in various RAL colours of your choice to blend in perfectly with your exterior design. The letterbox is fitted with an elegant stainless steel application including engraved name and house number.

The front panel of the letterbox is made of 2 mm thick stainless steel and can also be powder-coated in a RAL colour of your choice. The 1.25 mm thick stainless steel body offers optimum rust protection and is also available in the colour of your choice. The free-standing letterbox has an elegant rectangular pillar, solidly manufactured from 2 mm stainless steel V2A 1.4301. The pillar is powder-coated in a RAL colour of your choice and can be installed either by screw mounting or by setting in concrete, giving you flexibility in terms of placement. The high-quality lock on the side of the letterbox includes 2 keys with key number. It is available with the door hinged on the left (lock on the right) or the door hinged on the right (lock on the left) to enable one-handed operation and give you the choice of which side is more practical for you. The top letter slot is ideal for C4 envelopes and provides optimum protection for your mail from the weather. In addition, the letter insertion flap is fitted with rubber buffers to prevent annoying rattling. The special features include a practical newspaper compartment measuring 320 mm wide x 85 mm high x 90 mm deep. It is open on both sides and includes a lid for locking on one side to keep your newspapers and magazines protected and easily accessible.

The dimensions of the letterbox body are 335x320 mm (height x width), those of the front panel 360x340 mm (height x width). Each letterbox system comes with 2 keys as standard.

- High-quality manufactured free-standing letterbox with newspaper compartment, powder-coated in RAL/DB of your choice.
- Newspaper compartment dimensions W 320 mm x H 85 mm x D 90 mm. Open on both sides. Incl. cover for locking on one side.
- Front panels 2 mm stainless steel, powder-coated in RAL/DB of your choice.
- Application for labelling made of V2A stainless steel, polished.
- Available with door hinged on the left (lock on the right) or door hinged on the right (lock on the left).
- High-quality lock on the side incl. 2 keys with key number.
- Body 1.25 mm, stainless steel, powder-coated in RAL/DB colour of your choice.
- Post insertion from above, insertion size suitable for C4 envelopes.
- · Optimum water protection.
- Name lettering, lasered approx. 8-25mm high.
- House number labelling, lasered approx. 60-80mm high.
- The pedestal is made of W 80 mm x D 40 mm stainless steel V2A 1.4301, powder-coated in RAL/DB of your choice for screw mounting or setting in concrete.

House number House number as laser engraving
Surface/colour RAL 7016 anthracite grey, Brushed

Name labelling Laser-engraved Removal of mail On the front Number of boxes with 1 letterbox