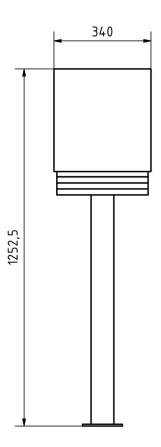

The dimensions of the letterbox body are 335x320 mm (height x width), those of the front panel 360x340 mm (height x width). Each letterbox system comes with 2 keys as standard.

- High-quality manufactured free-standing letterbox with newspaper compartment, powder-coated in RAL/DB of your choice.
- Newspaper compartment dimensions W 320 mm x H 85 mm x D 90 mm. Open on both sides. Incl. cover for locking on one side.
- Front panels 2 mm stainless steel, powder-coated in RAL/DB of your choice.
- Application for labelling made of V2A stainless steel, polished.
- Available with door hinged on the left (lock on the right) or door hinged on the right (lock on the left).
- High-quality lock on the side incl. 2 keys with key number.
- Body 1.25 mm, stainless steel, powder-coated in RAL/DB colour of your choice.
- Post insertion from above, insertion size suitable for C4 envelopes.
- · Optimum water protection.
- Name lettering, lasered approx. 8-25mm high.
- House number labelling, lasered approx. 60-80mm high.
- The pedestal is made of W 80 mm x D 40 mm stainless steel V2A 1.4301, powder-coated in RAL/DB of your choice for screw mounting or setting in concrete.

#### **Dimensions**

Height of single box in mm

Body with ZF 420.0 | Front panel 360.0 | Newspaper compartment 85.0

Width of single box in mm

Body with ZF 320.0 | front panel 340.0 | newspaper compartment 320.0

Capacity in litres10Height of letterbox slot in mm32,0Width of letter slot in mm305,0Overall height in mm1200,0

**Depth in mm** 90.0 + 40.0 Stand element + 10.0 Front panel

Weight in kg 17

**Delivery condition** Supplied in blocks, stand elements / letterbox divided

#### Drawing