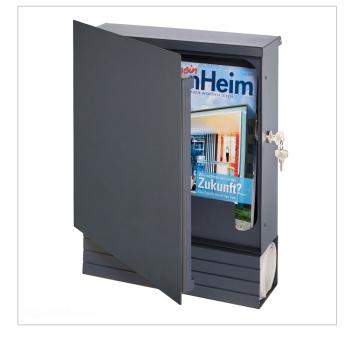

The front panel of the letterbox is made of 2 mm thick stainless steel and can also be powder-coated in a RAL colour of your choice. The 1.25 mm thick stainless steel body offers optimum rust protection and is also available in the colour of your choice. The free-standing letterbox has an elegant rectangular pillar, solidly manufactured from 2 mm stainless steel V2A 1.4301. The pillar is powder-coated in a RAL colour of your choice and can be installed either by screw mounting or by setting in concrete, giving you flexibility in terms of placement. The high-quality lock on the side of the letterbox includes 2 keys with key number. It is available with the door hinged on the left (lock on the right) or the door hinged on the right (lock on the left) to enable one-handed operation and give you the choice of which side is more practical for you. The top letter slot is ideal for C4 envelopes and provides optimum protection for your mail from the weather. In addition, the letter insertion flap is fitted with rubber buffers to prevent annoying rattling. The special features include a practical newspaper compartment measuring 320 mm wide x 85 mm high x 90 mm deep. It is open on both sides and includes a lid for locking on one side to keep your newspapers and magazines protected and easily accessible.

The dimensions of the letterbox body are 335x320 mm (height x width), those of the front panel 360x340 mm (height x width). Each letterbox system comes with 2 keys as standard.

- High-quality manufactured free-standing letterbox with newspaper compartment, powder-coated in RAL/DB of your choice.
- Newspaper compartment dimensions W 320 mm x H 85 mm x D 90 mm. Open on both sides. Incl. cover for locking on one side.
- Front panels 2 mm stainless steel, powder-coated in RAL/DB of your choice.
- Application for labelling made of V2A stainless steel, polished.
- Available with door hinged on the left (lock on the right) or door hinged on the right (lock on the left).
- High-quality lock on the side incl. 2 keys with key number.
- Body 1.25 mm, stainless steel, powder-coated in RAL/DB colour of your choice.
- Post insertion from above, insertion size suitable for C4 envelopes.
- · Optimum water protection.
- Name lettering, lasered approx. 8-25mm high.
- House number labelling, lasered approx. 60-80mm high.
- The pedestal is made of W 80 mm x D 40 mm stainless steel V2A 1.4301, powder-coated in RAL/DB of your choice for screw mounting or setting in concrete.