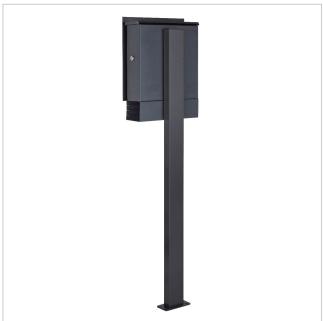

The front panel of the letterbox is made of 2 mm thick stainless steel and can also be powder-coated in a RAL colour of your choice. The 1.25 mm thick stainless steel body offers optimum rust protection and is also available in the colour of your choice. The free-standing letterbox has an elegant rectangular pillar, solidly manufactured from 2 mm stainless steel V2A 1.4301. The pillar is powder-coated in a RAL colour of your choice and can be installed either by screw mounting or by setting in concrete, giving you flexibility in terms of placement. The high-quality lock on the side of the letterbox includes 2 keys with key number. It is available with the door hinged on the left (lock on the right) or the door hinged on the right (lock on the left) to enable one-handed operation and give you the choice of which side is more practical for you. The top letter slot is ideal for C4 envelopes and provides optimum protection for your mail from the weather. In addition, the letter insertion flap is fitted with rubber buffers to prevent annoying rattling. The special features include a practical newspaper compartment measuring 320 mm wide x 85 mm high x 90 mm deep. It is open on both sides and includes a lid for locking on one side to keep your newspapers and magazines protected and easily accessible.

Capacity in litres10Height of letterbox slot in mm32,0Width of letter slot in mm305,0Overall height in mm1200,0

**Depth in mm** 90.0 + 40.0 Stand element + 10.0 Front panel

Weight in kg 17

**Delivery condition** Supplied in blocks, stand elements / letterbox divided