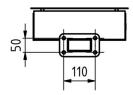

ainless steel V2A 1.4301, Stainless steel 1.4016 (non-rusting magnetic stainless steel)

House number House number as laser engraving
Surface/colour RAL 7016 anthracite grey, Brushed

Name labelling Laser-engraved Removal of mail On the front Number of boxes with 1 letterbox

#### **Dimensions**

Height of single box in mm

Body with ZF 420.0 | Front panel 360.0 | Newspaper compartment 85.0

Width of single box in mm

Body with ZF 320.0 | front panel 340.0 | newspaper compartment 320.0

Capacity in litres10Height of letterbox slot in mm32,0Width of letter slot in mm305,0Overall height in mm1200,0

**Depth in mm** 90.0 + 40.0 Stand element + 10.0 Front panel

Weight in kg 17

**Delivery condition** Supplied in blocks, stand elements / letterbox divided



#### Drawing

#### Montagebohrung









## More images