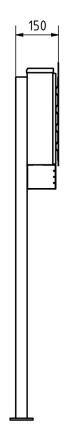

Capacity in litres10Height of letterbox slot in mm32,0Width of letter slot in mm305,0Overall height in mm1200,0

**Depth in mm** 90.0 + 40.0 Stand element + 10.0 Front panel

Weight in kg 17

**Delivery condition** Supplied in blocks, stand elements / letterbox divided

#### Drawing