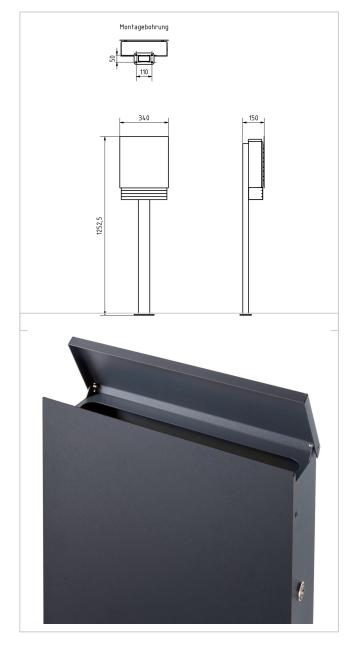

The front panel of the letterbox is made of 2 mm thick stainless steel and can also be powder-coated in a RAL colour of your choice. The 1.25 mm thick stainless steel body offers optimum rust protection and is also available in the colour of your choice. The free-standing letterbox has an elegant rectangular pillar, solidly manufactured from 2 mm stainless steel V2A 1.4301. The pillar is powder-coated in a RAL colour of your choice and can be installed either by screw mounting or by setting in concrete, giving you flexibility in terms of placement. The high-quality lock on the side of the letterbox includes 2 keys with key number. It is available with the door hinged on the left (lock on the right) or the door hinged on the right (lock on the left) to enable one-handed operation and give you the choice of which side is more practical for you. The top letter slot is ideal for C4 envelopes and provides optimum protection for your mail from the weather. In addition, the letter insertion flap is fitted with rubber buffers to prevent annoying rattling. The special features include a practical newspaper compartment measuring 320 mm wide x 85 mm high x 90 mm deep. It is open on both sides and includes a lid for locking on one side to keep your newspapers and magazines protected and easily accessible.

The dimensions of the letterbox body are 335x320 mm (height x width), those of the front panel 360x340 mm (height x width). Each letterbox system comes with 2 keys as standard.

- High-quality manufactured free-standing letterbox with newspaper compartment, powder-coated in RAL/DB of your choice.
- Newspaper compartment dimensions W 320 mm x H 85 mm x D 90 mm. Open on both sides. Incl. cover for locking on one side.
- Front panels 2 mm stainless steel, powder-coated in RAL/DB of your choice.
- Application for labelling made of V2A stainless steel, polished.
- Available with door hinged on the left (lock on the right) or door hinged on the right (lock on the left).
- High-quality lock on the side incl. 2 keys with key number.
- Body 1.25 mm, stainless steel, powder-coated in RAL/DB colour of your choice.
- Post insertion from above, insertion size suitable for C4 envelopes.
- · Optimum water protection.
- Name lettering, lasered approx. 8-25mm high.
- House number labelling, lasered approx. 60-80mm high.
- The pedestal is made of W 80 mm x D 40 mm stainless steel V2A 1.4301, powder-coated in RAL/DB of your choice for screw mounting or setting in concrete.

#### **Dimensions**

Height of single box in mm

Body with ZF 420.0 | Front panel 360.0 | Newspaper compartment 85.0

Width of single box in mm

Body with ZF 320.0 | front panel 340.0 | newspaper compartment 320.0

Capacity in litres10Height of letterbox slot in mm32,0Width of letter slot in mm305,0Overall height in mm1200,0

**Depth in mm** 90.0 + 40.0 Stand element + 10.0 Front panel

Weight in kg 17

**Delivery condition** Supplied in blocks, stand elements / letterbox divided

#### Drawing

#### Montagebohrung