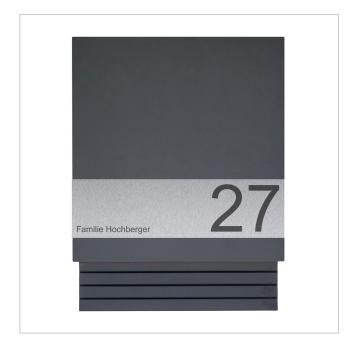

# Design letterbox & newspaper compartment SCHILLER SMALL VARS - RAL colour with stainless steel application

Discover our elegant free-standing letterbox, made of high-quality stainless steel, ideal for any modern home or office. This letterbox combines aesthetic elegance with functional robustness and is powder-coated in various RAL colours of your choice to blend in perfectly with your exterior design. The letterbox is fitted with an elegant stainless steel application including engraved name and house number.

The dimensions of the letterbox body are 335x320 mm (height x width), those of the front panel 360x340 mm (height x width). Each letterbox system comes with 2 keys as standard.

- High-quality manufactured free-standing letterbox with newspaper compartment, powder-coated in RAL/DB of your choice.
- Newspaper compartment dimensions W 320 mm x H 85 mm x D 90 mm. Open on both sides. Incl. cover for locking on one side.
- Front panels 2 mm stainless steel, powder-coated in RAL/DB of your choice.
- Application for labelling made of V2A stainless steel, polished.
- Available with door hinged on the left (lock on the right) or door hinged on the right (lock on the left).
- High-quality lock on the side incl. 2 keys with key number.
- Body 1.25 mm, stainless steel, powder-coated in RAL/DB colour of your choice.
- Post insertion from above, insertion size suitable for C4 envelopes.
- · Optimum water protection.
- Name lettering, lasered approx. 8-25mm high.
- House number labelling, lasered approx. 60-80mm high.
- The pedestal is made of W 80 mm x D 40 mm stainless steel V2A 1.4301, powder-coated in RAL/DB of your choice for screw mounting or setting in concrete.

House number House number as laser engraving
Surface/colour RAL 7016 anthracite grey, Brushed

Name labelling Laser-engraved Removal of mail On the front Number of boxes with 1 letterbox