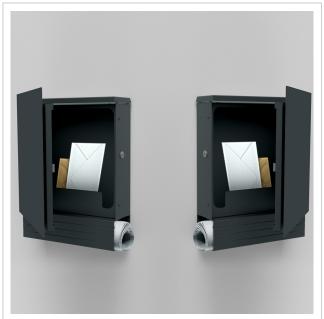

The front panel of the letterbox is made of 2 mm thick stainless steel and can also be powder-coated in a RAL colour of your choice. The 1.25 mm thick stainless steel body offers optimum rust protection and is also available in the colour of your choice. The free-standing letterbox has an elegant rectangular pillar, solidly manufactured from 2 mm stainless steel V2A 1.4301. The pillar is powder-coated in a RAL colour of your choice and can be installed either by screw mounting or by setting in concrete, giving you flexibility in terms of placement. The high-quality lock on the side of the letterbox includes 2 keys with key number. It is available with the door hinged on the left (lock on the right) or the door hinged on the right (lock on the left) to enable one-handed operation and give you the choice of which side is more practical for you. The top letter slot is ideal for C4 envelopes and provides optimum protection for your mail from the weather. In addition, the letter insertion flap is fitted with rubber buffers to prevent annoying rattling. The special features include a practical newspaper compartment measuring 320 mm wide x 85 mm high x 90 mm deep. It is open on both sides and includes a lid for locking on one side to keep your newspapers and magazines protected and easily accessible.

The dimensions of the letterbox body are 335x320 mm (height x width), those of the front panel 360x340 mm (height x width). Each letterbox system comes with 2 keys as standard.

- High-quality manufactured free-standing letterbox with newspaper compartment, powder-coated in RAL/DB of your choice.
- Newspaper compartment dimensions W 320 mm x H 85 mm x D 90 mm. Open on both sides. Incl. cover for locking on one side.
- Front panels 2 mm stainless steel, powder-coated in RAL/DB of your choice.
- Application for labelling made of V2A stainless steel, polished.
- Available with door hinged on the left (lock on the right) or door hinged on the right (lock on the left).
- High-quality lock on the side incl. 2 keys with key number.
- Body 1.25 mm, stainless steel, powder-coated in RAL/DB colour of your choice.
- Post insertion from above, insertion size suitable for C4 envelopes.
- · Optimum water protection.
- Name lettering, lasered approx. 8-25mm high.
- House number labelling, lasered approx. 60-80mm high.
- The pedestal is made of W 80 mm x D 40 mm stainless steel V2A 1.4301, powder-coated in RAL/DB of your choice for screw mounting or setting in concrete.