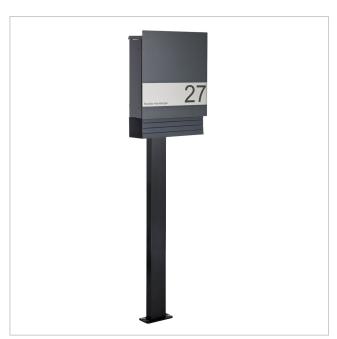

The front panel of the letterbox is made of 2 mm thick stainless steel and can also be powder-coated in a RAL colour of your choice. The 1.25 mm thick stainless steel body offers optimum rust protection and is also available in the colour of your choice. The free-standing letterbox has an elegant rectangular pillar, solidly manufactured from 2 mm stainless steel V2A 1.4301. The pillar is powder-coated in a RAL colour of your choice and can be installed either by screw mounting or by setting in concrete, giving you flexibility in terms of placement. The high-quality lock on the side of the letterbox includes 2 keys with key number. It is available with the door hinged on the left (lock on the right) or the door hinged on the right (lock on the left) to enable one-handed operation and give you the choice of which side is more practical for you. The top letter slot is ideal for C4 envelopes and provides optimum protection for your mail from the weather. In addition, the letter insertion flap is fitted with rubber buffers to prevent annoying rattling. The special features include a practical newspaper compartment measuring 320 mm wide x 85 mm high x 90 mm deep. It is open on both sides and includes a lid for locking on one side to keep your newspapers and magazines protected and easily accessible.

Capacity in litres10Height of letterbox slot in mm32,0Width of letter slot in mm305,0Overall height in mm1200,0

**Depth in mm** 90.0 + 40.0 Stand element + 10.0 Front panel

Weight in kg 17

**Delivery condition** Supplied in blocks, stand elements / letterbox divided