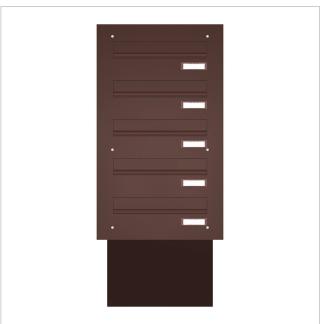

# Through-the-wall letterbox BASIC 622 powder-coated - 5 parties | ? Colour of your choice | with 5 letterboxes

Product number 622-RAL-5

### Through-the-wall letterbox BASIC 622 powder-coated - 5 parties

The through-the-wall letterbox has plenty of volume for receiving post and is variable in depth from 290 - 440 mm to optimally adapt to your wall thickness (30 degree angle running diagonally to the rear). Each individual letterbox has a size of 300 x 110 x 290 to 440 mm (WxHxD). The boxes comply with the current EN 13724 standard so that A4 envelopes, for example, can be inserted without being bent and protection against break-ins is guaranteed.

- 5-party wall-mounted letterbox system made of galvanised sheet steel, powder-coated.
- German quality production "Made in Germany".
- Inclined, pull-out box and front panel without end frame (for an even look without interruptions).
- Variable depth from 290mm 440m, 30 degree angle running diagonally to the rear.
- The letterbox complies with DIN/EN 13724. Insertion size (3.5 cm x 26.5 cm) for C4 high, large letters also fit in here without creasing.
- Insertion flaps with sound-absorbing rubber seal for very quiet insertion of mail.
- The removal door can be opened from left to right.
- Incl. 2 keys with key number & interchangeable name plate under the flap.
- The labelling on the name plates can be changed as required
- Assembly instructions included.

Series BASIC

Boxes by Normal > 10 litres

volume

Name labelling Nameplate

Removal of mail On the back

Number of with 5 letterboxes

boxes

Mounting type Wall throw-through

### **Dimensions**

Height of single box in mm 110,0 Width of single box in mm 300,0 Capacity in litres 10,0 - 15,0 Height of letterbox slot in mm 35,0

Width of letter slot in mm 265,0

**Depth in mm** 290,0 - 440,0