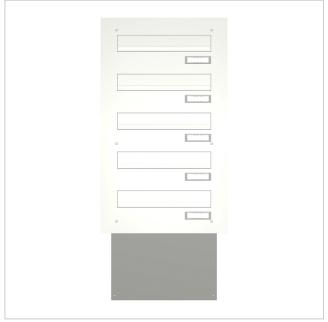

### Through-the-wall letterbox BASIC 622 powder-coated - 5 parties

The through-the-wall letterbox has plenty of volume for receiving post and is variable in depth from 290 - 440 mm to optimally adapt to your wall thickness (30 degree angle running diagonally to the rear). Each individual letterbox has a size of 300 x 110 x 290 to 440 mm (WxHxD). The boxes comply with the current EN 13724 standard so that A4 envelopes, for example, can be inserted without being bent and protection against break-ins is guaranteed.

- 5-party wall-mounted letterbox system made of galvanised sheet steel, powder-coated.
- German quality production "Made in Germany".
- Inclined, pull-out box and front panel without end frame (for an even look without interruptions).
- Variable depth from 290mm 440m, 30 degree angle running diagonally to the rear.
- The letterbox complies with DIN/EN 13724. Insertion size (3.5 cm x 26.5 cm) for C4 high, large letters also fit in here without creasing.
- Insertion flaps with sound-absorbing rubber seal for very quiet insertion of mail.
- The removal door can be opened from left to right.
- Incl. 2 keys with key number & interchangeable name plate under the flap.
- The labelling on the name plates can be changed as required
- Assembly instructions included.