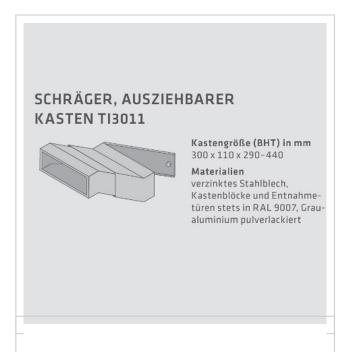

### Through-the-wall letterbox BASIC 622 powder-coated - 5 parties

The through-the-wall letterbox has plenty of volume for receiving post and is variable in depth from 290 - 440 mm to optimally adapt to your wall thickness (30 degree angle running diagonally to the rear). Each individual letterbox has a size of 300 x 110 x 290 to 440 mm (WxHxD). The boxes comply with the current EN 13724 standard so that A4 envelopes, for example, can be inserted without being bent and protection against break-ins is guaranteed.

### **Dimensions**

Height of single box in mm 110,0 Width of single box in mm 300,0 Capacity in litres 10,0 - 15,0 Height of letterbox slot in mm 35,0

Width of letter slot in mm 265,0

**Depth in mm** 290,0 - 440,0