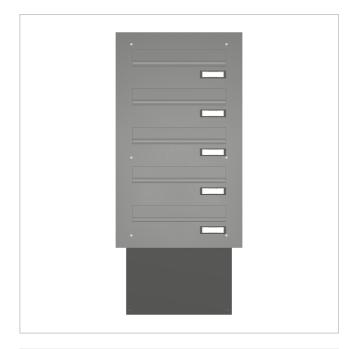

# Through-the-wall letterbox BASIC 622 powder-coated - 5 parties | ? Colour of your choice | with 5 letterboxes

Product number 622-RAL-5

### Through-the-wall letterbox BASIC 622 powder-coated - 5 parties

The through-the-wall letterbox has plenty of volume for receiving post and is variable in depth from 290 - 440 mm to optimally adapt to your wall thickness (30 degree angle running diagonally to the rear). Each individual letterbox has a size of 300 x 110 x 290 to 440 mm (WxHxD). The boxes comply with the current EN 13724 standard so that A4 envelopes, for example, can be inserted without being bent and protection against break-ins is guaranteed.

- 5-party wall-mounted letterbox system made of galvanised sheet steel, powder-coated.
- German quality production "Made in Germany".
- Inclined, pull-out box and front panel without end frame (for an even look without interruptions).
- Variable depth from 290mm 440m, 30 degree angle running diagonally to the rear.
- The letterbox complies with DIN/EN 13724. Insertion size (3.5 cm x 26.5 cm) for C4 high, large letters also fit in here without creasing.
- Insertion flaps with sound-absorbing rubber seal for very quiet insertion of mail.
- The removal door can be opened from left to right.
- Incl. 2 keys with key number & interchangeable name plate under the flap.
- The labelling on the name plates can be changed as required
- Assembly instructions included.

Series BASIC

Boxes by Normal > 10 litres

volume

Name labelling Nameplate

Removal of mail On the back

Number of with 5 letterboxes

boxes

Mounting type Wall throw-through

### **Dimensions**

Height of single box in mm 110,0 Width of single box in mm 300,0 Capacity in litres 10,0 - 15,0 Height of letterbox slot in mm 35,0

Width of letter slot in mm 265,0

**Depth in mm** 290,0 - 440,0