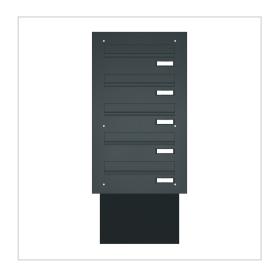

# Through-the-wall letterbox BASIC 622 powder-coated - 5 parties | ? Colour of your choice | with 5 letterboxes

Product number 622-RAL-5

### Through-the-wall letterbox BASIC 622 powder-coated - 5 parties

The through-the-wall letterbox has plenty of volume for receiving post and is variable in depth from 290 - 440 mm to optimally adapt to your wall thickness (30 degree angle running diagonally to the rear). Each individual letterbox has a size of 300 x 110 x 290 to 440 mm (WxHxD). The boxes comply with the current EN 13724 standard so that A4 envelopes, for example, can be inserted without being bent and protection against break-ins is guaranteed.

- 5-party wall-mounted letterbox system made of galvanised sheet steel, powder-coated.
- German quality production "Made in Germany".
- Inclined, pull-out box and front panel without end frame (for an even look without interruptions).
- Variable depth from 290mm 440m, 30 degree angle running diagonally to the rear.
- The letterbox complies with DIN/EN 13724. Insertion size (3.5 cm x 26.5 cm) for C4 high, large letters also fit in here without creasing.
- Insertion flaps with sound-absorbing rubber seal for very quiet insertion of mail.
- The removal door can be opened from left to right.
- Incl. 2 keys with key number & interchangeable name plate under the flap.
- The labelling on the name plates can be changed as required
- Assembly instructions included.

Series BASIC

Boxes by Normal > 10 litres

volume

Name labelling Nameplate

Removal of mail On the back

Number of with 5 letterboxes

boxes

Mounting type Wall throw-through

### **Dimensions**

Height of single box in mm 110,0 Width of single box in mm 300,0 Capacity in litres 10,0 - 15,0 Height of letterbox slot in mm 35,0

Width of letter slot in mm 265,0

**Depth in mm** 290,0 - 440,0