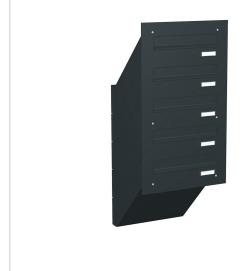

### Through-the-wall letterbox BASIC 622 powder-coated - 5 parties

The through-the-wall letterbox has plenty of volume for receiving post and is variable in depth from 290 - 440 mm to optimally adapt to your wall thickness (30 degree angle running diagonally to the rear). Each individual letterbox has a size of 300 x 110 x 290 to 440 mm (WxHxD). The boxes comply with the current EN 13724 standard so that A4 envelopes, for example, can be inserted without being bent and protection against break-ins is guaranteed.

- 5-party wall-mounted letterbox system made of galvanised sheet steel, powder-coated.
- German quality production "Made in Germany".
- Inclined, pull-out box and front panel without end frame (for an even look without interruptions).
- Variable depth from 290mm 440m, 30 degree angle running diagonally to the rear.
- The letterbox complies with DIN/EN 13724. Insertion size (3.5 cm x 26.5 cm) for C4 high, large letters also fit in here without creasing.
- Insertion flaps with sound-absorbing rubber seal for very quiet insertion of mail.
- The removal door can be opened from left to right.
- Incl. 2 keys with key number & interchangeable name plate under the flap.
- The labelling on the name plates can be changed as required
- Assembly instructions included.

Series BASIC

Boxes by Normal > 10 litres

volume

Name labelling Nameplate

Removal of mail On the back

Number of with 5 letterboxes

boxes

Mounting type Wall throw-through

### **Dimensions**

Height of single box in mm 110,0 Width of single box in mm 300,0 Capacity in litres 10,0 - 15,0 Height of letterbox slot in mm 35,0

Width of letter slot in mm 265,0

**Depth in mm** 290,0 - 440,0