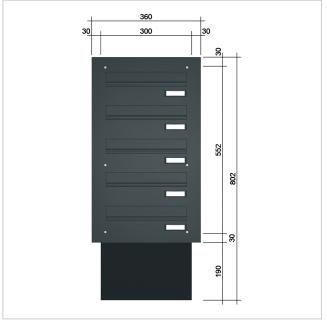

### Through-the-wall letterbox BASIC 622 powder-coated - 5 parties

The through-the-wall letterbox has plenty of volume for receiving post and is variable in depth from 290 - 440 mm to optimally adapt to your wall thickness (30 degree angle running diagonally to the rear). Each individual letterbox has a size of 300 x 110 x 290 to 440 mm (WxHxD). The boxes comply with the current EN 13724 standard so that A4 envelopes, for example, can be inserted without being bent and protection against break-ins is guaranteed.

### **Dimensions**

Height of single box in mm 110,0 Width of single box in mm 300,0 Capacity in litres 10,0 - 15,0 Height of letterbox slot in mm 35,0

Width of letter slot in mm 265,0

**Depth in mm** 290,0 - 440,0