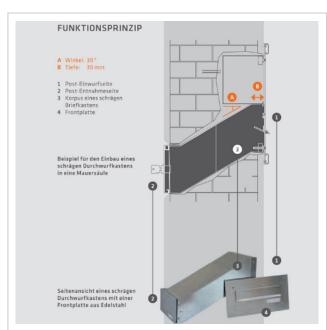

### Through-the-wall letterbox BASIC 622 powder-coated - 5 parties

The through-the-wall letterbox has plenty of volume for receiving post and is variable in depth from 290 - 440 mm to optimally adapt to your wall thickness (30 degree angle running diagonally to the rear). Each individual letterbox has a size of 300 x 110 x 290 to 440 mm (WxHxD). The boxes comply with the current EN 13724 standard so that A4 envelopes, for example, can be inserted without being bent and protection against break-ins is guaranteed.

The great advantage of a wall-mounted letterbox system is that it is well protected from the weather and therefore very durable. Also well suited for installation in wall pillars. A quality product made in Germany.

- 5-party wall-mounted letterbox system made of galvanised sheet steel, powder-coated.
- German quality production "Made in Germany".
- Inclined, pull-out box and front panel without end frame (for an even look without interruptions).
- Variable depth from 290mm 440m, 30 degree angle running diagonally to the rear.
- The letterbox complies with DIN/EN 13724. Insertion size (3.5 cm x 26.5 cm) for C4 high, large letters also fit in here without creasing.
- Insertion flaps with sound-absorbing rubber seal for very quiet insertion of mail.
- The removal door can be opened from left to right.
- Incl. 2 keys with key number & interchangeable name plate under the flap.
- The labelling on the name plates can be changed as required
- Assembly instructions included.