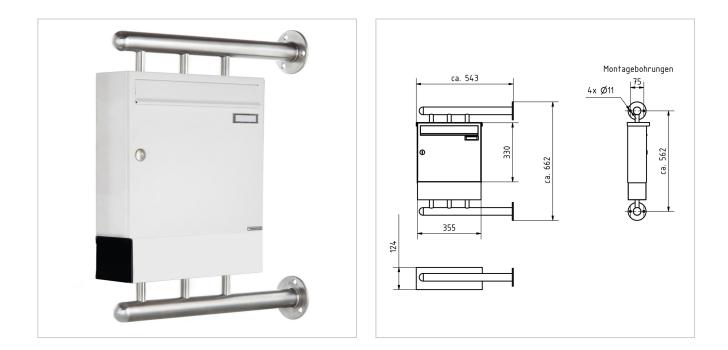

## Dimensions

| Height of single box in mm      | 330,0         |  |
|---------------------------------|---------------|--|
| Width of single box in mm       | 355,0         |  |
| Capacity in litres              | 12,0   17,0   |  |
| Height of letterbox slot in mm  | 35,0          |  |
| Width of letter slot in mm      | 325,0         |  |
| Height of letterbox in mm       | 430,0         |  |
| Width of letterbox system in mm | 355,0         |  |
| Depth in mm                     | 100,0   150,0 |  |
| Weight in kg                    | 12            |  |

#### Drawing

Briefkasten Manufaktur Lippe GmbH Werler Straße 60 32105 Bad Salzuflen www.briefkasten-manufaktur.de info@briefkasten-manufaktur.de Tel.: +49 5222 807110