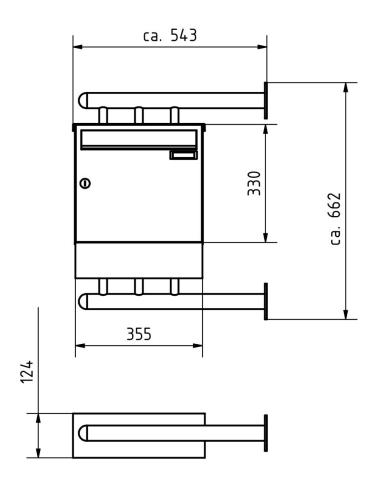

## Dimensions

| Height of single box in mm      | 330,0         |  |
|---------------------------------|---------------|--|
| Width of single box in mm       | 355,0         |  |
| Capacity in litres              | 12,0   17,0   |  |
| Height of letterbox slot in mm  | 35,0          |  |
| Width of letter slot in mm      | 325,0         |  |
| Height of letterbox in mm       | 430,0         |  |
| Width of letterbox system in mm | 355,0         |  |
| Depth in mm                     | 100,0   150,0 |  |
| Weight in kg                    | 12            |  |

#### Drawing

Briefkasten Manufaktur Lippe GmbH Werler Straße 60 32105 Bad Salzuflen www.briefkasten-manufaktur.de info@briefkasten-manufaktur.de Tel.: +49 5222 807110