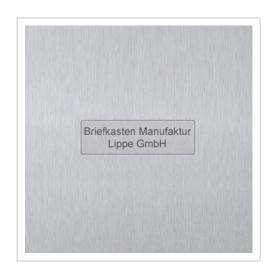

## DESIGNER nameplate 100x32mm

Flush-mounted nameplate made of V2A stainless steel, polished. The inscription is made with the fibre laser in grey font colour. The nameplate can be changed at any time.

### **Product properties**

Material Stainless steel V2A 1.4301

Name labelling Laser-engraved

Surface/colour Brushed

#### **Dimensions**

Width in mm 100 Height in mm 32 Depth in mm 4,0