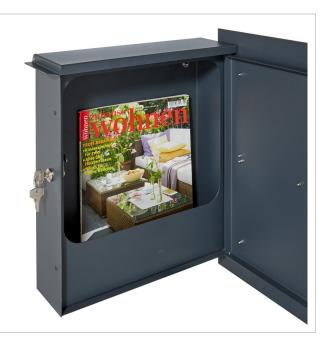

The dimensions allow for a capacity of approx. 12 litres, the insertion from above guarantees no crumpled mail even with DIN C4 envelopes and magazines or after several days of absence. This wall letterbox is designed so that you can keep your hands free when opening it, and the internal structure prevents mail from falling towards you. By inserting the mail from above, the mail inside is optimally protected from the weather. The lid is secured with rubber buffers to prevent annoying rattling.

The SCHILLER MEDIUM letterbox comes with a matching newspaper compartment in the same colour and shape. See accessories.

- High-quality stainless steel design letterbox for wall mounting.
- · Body made of 1.25 mm stainless steel, powder-coated in RAL colour fine structure, matt.
- Front panels 1.5 mm stainless steel, powder-coated in RAL colour fine structure, matt.
- Available with door hinged on the left (lock on the right) or door hinged on the right (lock on the left).
- High-quality lock on the side incl. 2 keys with key number.
- Post insertion from above, insertion size suitable for C4 envelopes.
- Optimum water protection.
- Optional name labelling, lasered approx. 10 mm high.
- Optional house number labelling, lasered approx. 80-100mm high.
- Delivery incl. stainless steel mounting material.