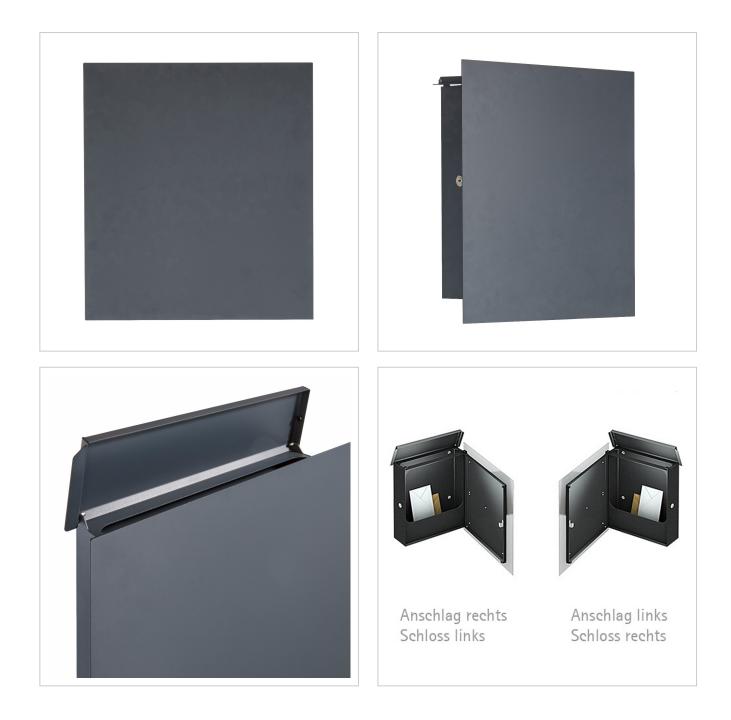

High-quality stainless steel design letter box for wall mounting, completely in RAL colour fine structure, matt. This letter box is solidly manufactured and the base material is made entirely of stainless steel. This ensures optimum rust protection.

The dimensions allow for a capacity of approx. 12 litres, the insertion from above guarantees no crumpled mail even with DIN C4 envelopes and magazines or after several days of absence. This wall letterbox is designed so that you can keep your hands free when opening it, and the internal structure prevents mail from falling towards you. By inserting the mail from above, the mail inside is optimally protected from the weather. The lid is secured with rubber buffers to prevent annoying rattling.

The SCHILLER MEDIUM letterbox comes with a matching newspaper compartment in the same colour and shape. See accessories.

- High-quality stainless steel design letterbox for wall mounting.
- · Body made of 1.25 mm stainless steel, powder-coated in RAL colour fine structure, matt.
- Front panels 1.5 mm stainless steel, powder-coated in RAL colour fine structure, matt.
- Available with door hinged on the left (lock on the right) or door hinged on the right (lock on the left).
- High-quality lock on the side incl. 2 keys with key number.
- Post insertion from above, insertion size suitable for C4 envelopes.
- Optimum water protection.
- Optional name labelling, lasered approx. 10 mm high.
- Optional house number labelling, lasered approx. 80-100mm high.
- Delivery incl. stainless steel mounting material.

### More images

www.briefkasten-manufaktur.de info@briefkasten-manufaktur.de Tel.: +49 5222 807110 Geschäftsführer Oliver Woineck Ust.ID.Nr. DE303690847 Handelsregister Amtsgericht Lemgo, HRB 8618

Briefkasten Manufaktur Lippe GmbH Werler Straße 60 32105 Bad Salzuflen www.briefkasten-manufaktur.de info@briefkasten-manufaktur.de Tel.: +49 5222 807110 Geschäftsführer Oliver Woineck Ust.ID.Nr. DE303690847 Handelsregister Amtsgericht Lemgo, HRB 8618