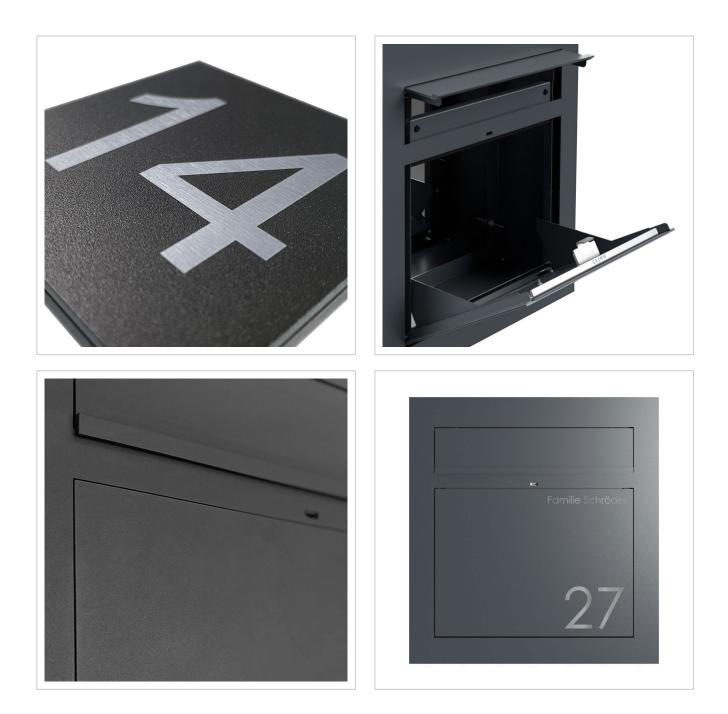

# Design letterbox GRIMM® - A masterpiece of letterbox manufacturing

The GRIMM designer surface-mounted letterbox combines modern design with first-class workmanship - ideal for discerning building owners and architects looking for an elegant solution for integrating LOXONE Intercom. Manufactured from high-quality stainless steel and completely "Made in Germany" by the letterbox manufacturer Lippe, this model stands for durability, functionality and stylish appearance. The powder-coated front panel made of 2 mm stainless steel V2A (1.4301) impresses with its timeless appearance and high corrosion resistance. The flush-mounted design enables seamless integration of up to two LOXONE system modules (not included in the scope of delivery) via a sophisticated mounting system. The preparation is intended for 1 piece LOXONE Intercom (incl. perforation for sound outlet) + 1 piece LOXONE NFC Code Touch/Touch Pure.

- High-quality letterbox made entirely of stainless steel for surface mounting.
- Front panel made of 2 mm stainless steel V2A 1.4301, powder-coated in the colour of your choice.
- Quality production Made in Germany by Briefkasten Manufaktur Lippe.
- The LOXONE Intercom can be inserted seamlessly into the flush-mounted design and replaced at any time. The preparation is intended for 1 piece LOXONE Intercom (incl. perforation for sound outlet) + 1 piece LOXONE NFC Code Touch/Touch Pure. WITHOUT LOXONE Intercom/system components!
- Innovative push-key lock including 2 keys with key number, convenient locking without key, optimally protected from the weather.
- The removal door with opening limiter opens from top to bottom to prevent mail from falling towards you.
- Front mail slot with high-quality axle dampers for very quiet mail insertion.
- DIN/EN 13724-compliant letterbox, insertion size (3.5 cm x 32.5 cm) for C4 landscape even large letters remain intact. Additional stainless steel removal protection integrated.
- Optimum weather protection thanks to offset cover.
- Double box system: Ideal for surface mounting. The cover can be easily installed once the construction work is complete.
- Surface-mounted box made of 2 mm stainless steel V2A 1.4301, powder-coated.