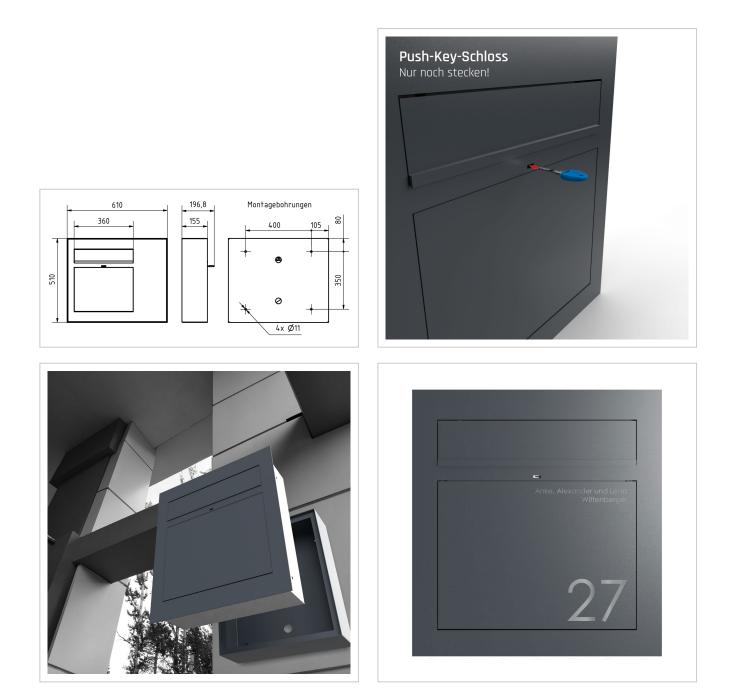

- High-quality letterbox made entirely of stainless steel for surface mounting.
- Front panel made of 2 mm stainless steel V2A 1.4301, powder-coated in the colour of your choice.
- Quality production Made in Germany by Briefkasten Manufaktur Lippe.
- The LOXONE Intercom can be inserted seamlessly into the flush-mounted design and replaced at any time. The preparation is intended for 1 piece LOXONE Intercom (incl. perforation for sound outlet) + 1 piece LOXONE NFC Code Touch/Touch Pure. WITHOUT LOXONE Intercom/system components!
- Innovative push-key lock including 2 keys with key number, convenient locking without key, optimally protected from the weather.
- The removal door with opening limiter opens from top to bottom to prevent mail from falling towards you.
- Front mail slot with high-quality axle dampers for very quiet mail insertion.
- DIN/EN 13724-compliant letterbox, insertion size (3.5 cm x 32.5 cm) for C4 landscape even large letters remain intact. Additional stainless steel removal protection integrated.
- Optimum weather protection thanks to offset cover.
- Double box system: Ideal for surface mounting. The cover can be easily installed once the construction work is complete.
- Surface-mounted box made of 2 mm stainless steel V2A 1.4301, powder-coated.

| Dimensions                      |                                                         |
|---------------------------------|---------------------------------------------------------|
| Height of single box in mm      | 460,0                                                   |
| Width of single box in mm       | 410,0                                                   |
| Capacity in litres              | 26,0                                                    |
| Height of letterbox slot in mm  | 35,0                                                    |
| Width of letter slot in mm      | 325,0                                                   |
| Height of letterbox in mm       | External dimension 750.0   installation dimension 710.0 |
| Width of letterbox system in mm | External dimension 450.0   installation dimension 410.0 |
| Depth in mm                     | 150,0                                                   |
| Weight in kg                    | 29                                                      |
| Delivery condition              | Delivery is assembled                                   |

#### More images

Briefkasten Manufaktur Lippe GmbH Werler Straße 60 32105 Bad Salzuflen www.briefkasten-manufaktur.de info@briefkasten-manufaktur.de Tel.: +49 5222 807110

Briefkasten Manufaktur Lippe GmbH Werler Straße 60 32105 Bad Salzuflen www.briefkasten-manufaktur.de info@briefkasten-manufaktur.de Tel.: +49 5222 807110