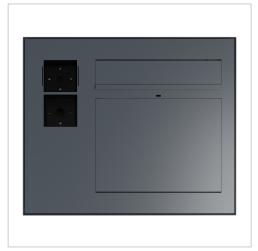

# Design letterbox GRIMM® - A masterpiece of letterbox manufacturing

The GRIMM designer surface-mounted letterbox combines modern design with first-class workmanship - ideal for discerning building owners and architects looking for an elegant solution for integrating LOXONE Intercom. Manufactured from high-quality stainless steel and completely "Made in Germany" by the letterbox manufacturer Lippe, this model stands for durability, functionality and stylish appearance. The powder-coated front panel made of 2 mm stainless steel V2A (1.4301) impresses with its timeless appearance and high corrosion resistance. The flush-mounted design enables seamless integration of up to two LOXONE system modules (not included in the scope of delivery) via a sophisticated mounting system. The preparation is intended for 1 piece LOXONE Intercom (incl. perforation for sound outlet) + 1 piece LOXONE NFC Code Touch/Touch Pure.

- High-quality letterbox made entirely of stainless steel for surface mounting.
- Front panel made of 2 mm stainless steel V2A 1.4301, powder-coated in the colour of your choice.
- Quality production Made in Germany by Briefkasten Manufaktur Lippe.
- The LOXONE Intercom can be inserted seamlessly into the flush-mounted design and replaced at any time. The preparation is intended for 1 piece LOXONE Intercom (incl. perforation for sound outlet) + 1 piece LOXONE NFC Code Touch/Touch Pure. WITHOUT LOXONE Intercom/system components!
- Innovative push-key lock including 2 keys with key number, convenient locking without key, optimally protected from the weather.
- The removal door with opening limiter opens from top to bottom to prevent mail from falling towards you.
- Front mail slot with high-quality axle dampers for very quiet mail insertion.
- DIN/EN 13724-compliant letterbox, insertion size (3.5 cm x 32.5 cm) for C4 landscape even large letters remain intact. Additional stainless steel removal protection integrated.
- Optimum weather protection thanks to offset cover.
- Double box system: Ideal for surface mounting. The cover can be easily installed once the construction work is complete.
- Surface-mounted box made of 2 mm stainless steel V2A 1.4301, powder-coated.