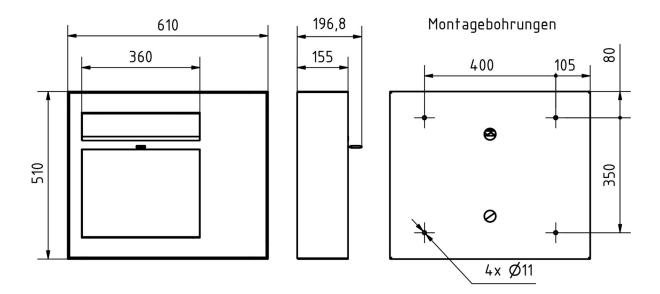

| Dimensions                      |                                                         |
|---------------------------------|---------------------------------------------------------|
| Height of single box in mm      | 460,0                                                   |
| Width of single box in mm       | 410,0                                                   |
| Capacity in litres              | 26,0                                                    |
| Height of letterbox slot in mm  | 35,0                                                    |
| Width of letter slot in mm      | 325,0                                                   |
| Height of letterbox in mm       | External dimension 750.0   installation dimension 710.0 |
| Width of letterbox system in mm | External dimension 450.0   installation dimension 410.0 |
| Depth in mm                     | 150,0                                                   |
| Weight in kg                    | 29                                                      |
| Delivery condition              | Delivery is assembled                                   |

#### Drawing

Briefkasten Manufaktur Lippe GmbH Werler Straße 60 32105 Bad Salzuflen www.briefkasten-manufaktur.de info@briefkasten-manufaktur.de Tel.: +49 5222 807110