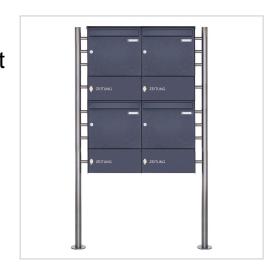

# 4-post 2x2 letterbox Design BASIC 381 ST-R with closed newspaper compartment - RAL 7016 anthracite grey | RAL 7016 anthracite grey, fine structure, matt | 150mm depth | with 4 letterboxes

Product number 381-K7016-4-ZFG-150

# 4-post 2x2 letterbox design BASIC 381 ST-R with closed newspaper compartment - RAL 7016 anthracite grey

The 4 letterbox system BASIC with closed newspaper compartment, operated with a toggle lock.

The letterbox and the newspaper compartment are made of galvanised steel, powder-coated in anthracite grey RAL 7016, the stand elements are made of weather-resistant stainless steel V2A, polished. The very high-quality workmanship and the well thought-out concept make this free-standing letter box our top seller, which is characterised by a rain drainage edge for optimum water protection, a throw-in flap with rubber lip, the solid interchangeable nameplate, a practical post holder and the very robust lock. This letterbox is easy to clean and robust.

Thanks to the design, self-assembly is uncomplicated.

- · Letterboxes made of galvanised steel, powder-coated in anthracite grey RAL 7016 fine structure matt.
- The system is manufactured by Briefkasten Manufaktur. German quality production "Made in Germany".
- The letterboxes comply with DIN/EN 13724. Insertion size (3.5 cm x 32.5 cm) for C4 landscape, large letters also fit in here without creasing.
- Insertion flaps with sound-absorbing rubber lip for very quiet insertion of mail.
- The door can be opened from left to right.
- Incl. 2 keys with key number, changeable name plate under the flap and post holder for each letterbox.
- Newspaper compartments with door and toggle lock, powder-coated in anthracite grey RAL 7016, adhesive lettering "ZEITUNG" white. Dimensions: 355x165x100mm.
- Large capacity thanks to optional letterbox depth +50 mm = approx. 17 litres. Suitable for companies and households with very high mail volumes.
- Includes close-fitting rain cover for optimum weather protection.
- The stand elements are made of 42.4 mm V2A stainless steel 1.4301, polished for screw mounting or setting in concrete.