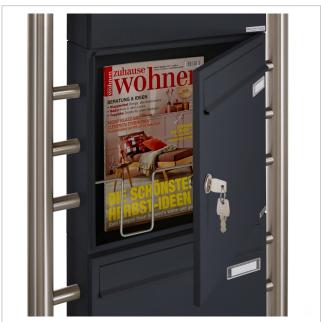

# 4-post 2x2 letterbox design BASIC 381 ST-R with closed newspaper compartment - RAL 7016 anthracite grey

The 4 letterbox system BASIC with closed newspaper compartment, operated with a toggle lock.

The letterbox and the newspaper compartment are made of galvanised steel, powder-coated in anthracite grey RAL 7016, the stand elements are made of weather-resistant stainless steel V2A, polished. The very high-quality workmanship and the well thought-out concept make this free-standing letter box our top seller, which is characterised by a rain drainage edge for optimum water protection, a throw-in flap with rubber lip, the solid interchangeable nameplate, a practical post holder and the very robust lock. This letterbox is easy to clean and robust.

Thanks to the design, self-assembly is uncomplicated.

- · Letterboxes made of galvanised steel, powder-coated in anthracite grey RAL 7016 fine structure matt.
- The system is manufactured by Briefkasten Manufaktur. German quality production "Made in Germany".
- The letterboxes comply with DIN/EN 13724. Insertion size (3.5 cm x 32.5 cm) for C4 landscape, large letters also fit in here without creasing.
- Insertion flaps with sound-absorbing rubber lip for very quiet insertion of mail.
- The door can be opened from left to right.
- Incl. 2 keys with key number, changeable name plate under the flap and post holder for each letterbox.
- Newspaper compartments with door and toggle lock, powder-coated in anthracite grey RAL 7016, adhesive lettering "ZEITUNG" white. Dimensions: 355x165x100mm.
- Large capacity thanks to optional letterbox depth +50 mm = approx. 17 litres. Suitable for companies and households with very high mail volumes.
- Includes close-fitting rain cover for optimum weather protection.
- The stand elements are made of 42.4 mm V2A stainless steel 1.4301, polished for screw mounting or setting in concrete.