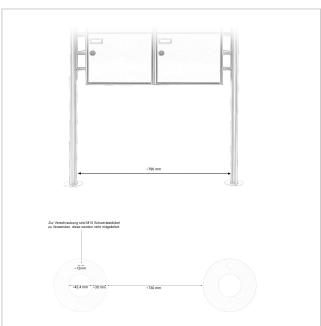

#### **Dimensions**

Height of single box in mm330,0Width of single box in mm355,0Capacity in litres12,0 | 17,0Height of letterbox slot in mm35,0Width of letter slot in mm325,0Height of letterbox in mm990,0Width of letterbox system in mm710,0

Overall height in mm 1500.0 + 70.0 Attached rain roof

Total width in mm 890,0

**Depth in mm** 100,0 | 150,0

Weight in kg 45

**Delivery condition** Supplied in blocks, stand elements / letterbox divided