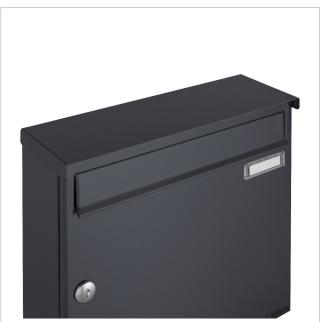

# 4-post 2x2 letterbox design BASIC 381 ST-R with closed newspaper compartment - RAL 7016 anthracite grey

The 4 letterbox system BASIC with closed newspaper compartment, operated with a toggle lock.

The letterbox and the newspaper compartment are made of galvanised steel, powder-coated in anthracite grey RAL 7016, the stand elements are made of weather-resistant stainless steel V2A, polished. The very high-quality workmanship and the well thought-out concept make this free-standing letter box our top seller, which is characterised by a rain drainage edge for optimum water protection, a throw-in flap with rubber lip, the solid interchangeable nameplate, a practical post holder and the very robust lock. This letterbox is easy to clean and robust.

Thanks to the design, self-assembly is uncomplicated.

- · Letterboxes made of galvanised steel, powder-coated in anthracite grey RAL 7016 fine structure matt.
- The system is manufactured by Briefkasten Manufaktur. German quality production "Made in Germany".
- The letterboxes comply with DIN/EN 13724. Insertion size (3.5 cm x 32.5 cm) for C4 landscape, large letters also fit in here without creasing.
- Insertion flaps with sound-absorbing rubber lip for very quiet insertion of mail.
- The door can be opened from left to right.
- Incl. 2 keys with key number, changeable name plate under the flap and post holder for each letterbox.
- Newspaper compartments with door and toggle lock, powder-coated in anthracite grey RAL 7016, adhesive lettering "ZEITUNG" white. Dimensions: 355x165x100mm.
- Large capacity thanks to optional letterbox depth +50 mm = approx. 17 litres. Suitable for companies and households with very high mail volumes.
- Includes close-fitting rain cover for optimum weather protection.
- The stand elements are made of 42.4 mm V2A stainless steel 1.4301, polished for screw mounting or setting in concrete.