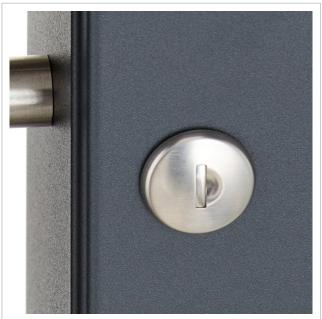

# 4-post 2x2 letterbox design BASIC 381 ST-R with closed newspaper compartment - RAL 7016 anthracite grey

The 4 letterbox system BASIC with closed newspaper compartment, operated with a toggle lock.

The letterbox and the newspaper compartment are made of galvanised steel, powder-coated in anthracite grey RAL 7016, the stand elements are made of weather-resistant stainless steel V2A, polished. The very high-quality workmanship and the well thought-out concept make this free-standing letter box our top seller, which is characterised by a rain drainage edge for optimum water protection, a throw-in flap with rubber lip, the solid interchangeable nameplate, a practical post holder and the very robust lock. This letterbox is easy to clean and robust.

Thanks to the design, self-assembly is uncomplicated.

- · Letterboxes made of galvanised steel, powder-coated in anthracite grey RAL 7016 fine structure matt.
- The system is manufactured by Briefkasten Manufaktur. German quality production "Made in Germany".
- The letterboxes comply with DIN/EN 13724. Insertion size (3.5 cm x 32.5 cm) for C4 landscape, large letters also fit in here without creasing.
- Insertion flaps with sound-absorbing rubber lip for very quiet insertion of mail.
- The door can be opened from left to right.
- Incl. 2 keys with key number, changeable name plate under the flap and post holder for each letterbox.
- Newspaper compartments with door and toggle lock, powder-coated in anthracite grey RAL 7016, adhesive lettering "ZEITUNG" white. Dimensions: 355x165x100mm.
- Large capacity thanks to optional letterbox depth +50 mm = approx. 17 litres. Suitable for companies and households with very high mail volumes.
- Includes close-fitting rain cover for optimum weather protection.
- The stand elements are made of 42.4 mm V2A stainless steel 1.4301, polished for screw mounting or setting in concrete.