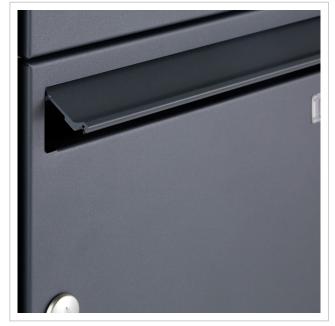

# 4-post 2x2 letterbox design BASIC 381 ST-R with closed newspaper compartment - RAL 7016 anthracite grey

The 4 letterbox system BASIC with closed newspaper compartment, operated with a toggle lock.

The letterbox and the newspaper compartment are made of galvanised steel, powder-coated in anthracite grey RAL 7016, the stand elements are made of weather-resistant stainless steel V2A, polished. The very high-quality workmanship and the well thought-out concept make this free-standing letter box our top seller, which is characterised by a rain drainage edge for optimum water protection, a throw-in flap with rubber lip, the solid interchangeable nameplate, a practical post holder and the very robust lock. This letterbox is easy to clean and robust.

Thanks to the design, self-assembly is uncomplicated.

- · Letterboxes made of galvanised steel, powder-coated in anthracite grey RAL 7016 fine structure matt.
- The system is manufactured by Briefkasten Manufaktur. German quality production "Made in Germany".
- The letterboxes comply with DIN/EN 13724. Insertion size (3.5 cm x 32.5 cm) for C4 landscape, large letters also fit in here without creasing.
- Insertion flaps with sound-absorbing rubber lip for very quiet insertion of mail.
- The door can be opened from left to right.
- Incl. 2 keys with key number, changeable name plate under the flap and post holder for each letterbox.
- Newspaper compartments with door and toggle lock, powder-coated in anthracite grey RAL 7016, adhesive lettering "ZEITUNG" white. Dimensions: 355x165x100mm.
- Large capacity thanks to optional letterbox depth +50 mm = approx. 17 litres. Suitable for companies and households with very high mail volumes.
- Includes close-fitting rain cover for optimum weather protection.
- The stand elements are made of 42.4 mm V2A stainless steel 1.4301, polished for screw mounting or setting in concrete.