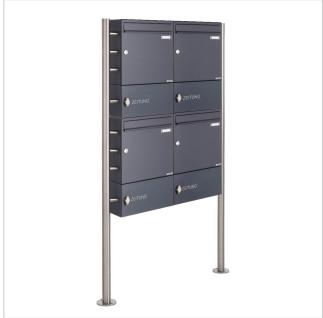

# 4-post 2x2 letterbox Design BASIC 381 ST-R with closed newspaper compartment - RAL 7016 anthracite grey | RAL 7016 anthracite grey, fine structure, matt | 150mm depth | with 4 letterboxes

Product number 381-K7016-4-ZFG-150

# 4-post 2x2 letterbox design BASIC 381 ST-R with closed newspaper compartment - RAL 7016 anthracite grey

The 4 letterbox system BASIC with closed newspaper compartment, operated with a toggle lock.

The letterbox and the newspaper compartment are made of galvanised steel, powder-coated in anthracite grey RAL 7016, the stand elements are made of weather-resistant stainless steel V2A, polished. The very high-quality workmanship and the well thought-out concept make this free-standing letter box our top seller, which is characterised by a rain drainage edge for optimum water protection, a throw-in flap with rubber lip, the solid interchangeable nameplate, a practical post holder and the very robust lock. This letterbox is easy to clean and robust.

## **Product properties**

Material Steel, galvanised, Stainless steel V2A 1.4301

Series BASIC

Functions Newspaper compartment

Number of boxes with 4 letterboxes

Name labelling Nameplate

Mounting type Free-standing