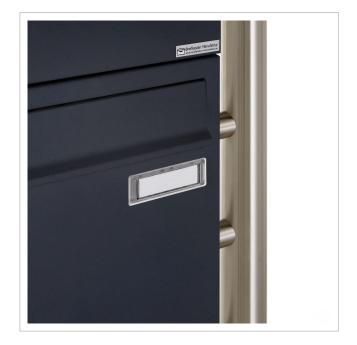

Thanks to the design, self-assembly is uncomplicated.

- · Letterboxes made of galvanised steel, powder-coated in anthracite grey RAL 7016 fine structure matt.
- The system is manufactured by Briefkasten Manufaktur. German quality production "Made in Germany".
- The letterboxes comply with DIN/EN 13724. Insertion size (3.5 cm x 32.5 cm) for C4 landscape, large letters also fit in here without creasing.
- Insertion flaps with sound-absorbing rubber lip for very quiet insertion of mail.
- The door can be opened from left to right.
- Incl. 2 keys with key number, changeable name plate under the flap and post holder for each letterbox.
- Newspaper compartments with door and toggle lock, powder-coated in anthracite grey RAL 7016, adhesive lettering "ZEITUNG" white. Dimensions: 355x165x100mm.
- Large capacity thanks to optional letterbox depth +50 mm = approx. 17 litres. Suitable for companies and households with very high mail volumes.
- Includes close-fitting rain cover for optimum weather protection.
- The stand elements are made of 42.4 mm V2A stainless steel 1.4301, polished for screw mounting or setting in concrete.