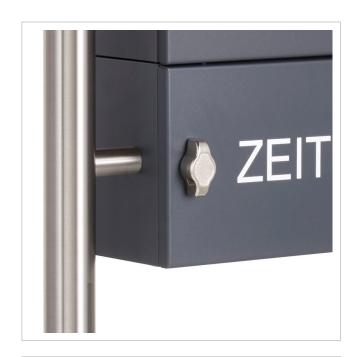

Thanks to the design, self-assembly is uncomplicated.

- · Letterboxes made of galvanised steel, powder-coated in anthracite grey RAL 7016 fine structure matt.
- The system is manufactured by Briefkasten Manufaktur. German quality production "Made in Germany".
- The letterboxes comply with DIN/EN 13724. Insertion size (3.5 cm x 32.5 cm) for C4 landscape, large letters also fit in here without creasing.
- Insertion flaps with sound-absorbing rubber lip for very quiet insertion of mail.
- The door can be opened from left to right.
- Incl. 2 keys with key number, changeable name plate under the flap and post holder for each letterbox.
- Newspaper compartments with door and toggle lock, powder-coated in anthracite grey RAL 7016, adhesive lettering "ZEITUNG" white. Dimensions: 355x165x100mm.
- Large capacity thanks to optional letterbox depth +50 mm = approx. 17 litres. Suitable for companies and households with very high mail volumes.
- Includes close-fitting rain cover for optimum weather protection.
- The stand elements are made of 42.4 mm V2A stainless steel 1.4301, polished for screw mounting or setting in concrete.