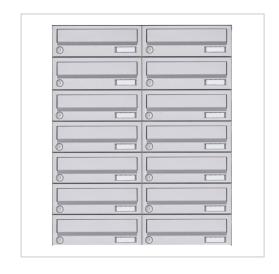

# 14x7x2 surface-mounted letterbox system Design BASIC 385A- VA AP - stainless steel V2A, polished | with 14 letterboxes (2x7) | 300x110x385 mm (WxHxD) - ?? Normal 12 litres | Stainless steel, ground

Product number 385A-VA-14W

# 14-point 7x2 surface-mounted letterbox system made of stainless steel V2 A polished - Design BASIC 385A-VA incl. side panelling & rain cover - horizontal letterboxes

Modern surface-mounted letterbox system for 14 parties made in Germany by Briefkasten Manufaktur.

The letterbox system is made entirely of stainless steel V2A, polished. This letterbox system is characterised by a close-fitting side cladding with rain canopy and the rain drainage channels for optimum water protection, a throw-in flap with rubber lip, the solid interchangeable nameplate and the robust lock. This letterbox is easy to clean and robust.

## **Product properties**

Series BASIC

Boxes by volume Normal > 10 litres

Name labelling Nameplate

Material Stainless steel V2A 1.4301

Removal of mail On the front Surface/colour Brushed

Number of letterboxes with 14 letterboxes