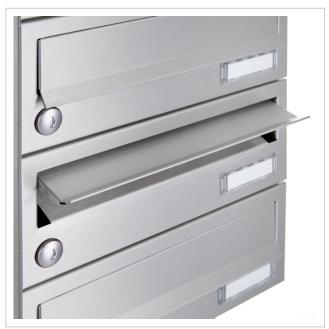

The letterbox system is made entirely of stainless steel V2A, polished. This letterbox system is characterised by a close-fitting side cladding with rain canopy and the rain drainage channels for optimum water protection, a throw-in flap with rubber lip, the solid interchangeable nameplate and the robust lock. This letterbox is easy to clean and robust.

Thanks to the design, self-assembly is uncomplicated.

- 14-point surface-mounted letterbox system made entirely of V2A stainless steel, polished
- The system is manufactured by Briefkasten Manufaktur. German quality production "Made in Germany".
- The letterboxes made of V2A stainless steel, polished, comply with DIN/EN 13724. Insertion size (3.5 cm x 26.5 cm) for C4 high, even large letters fit in here without creasing.
- Insertion flaps with sound-absorbing rubber lip for very quiet mail insertion.
- The doors can be opened from left to right.
- Incl. 2 keys with key number and changeable name plate under the flap for each letterbox.
- Incl. close-fitting side panelling + rain cover made of V2A stainless steel, polished.
- For easy 1-2 person wall mounting with mounting rail incl. fixing material (screws + dowels).