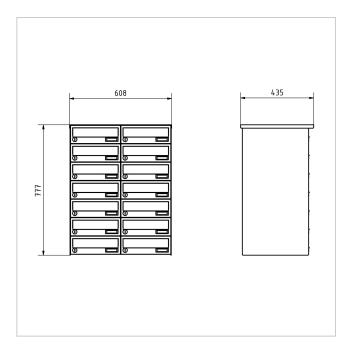

#### **Dimensions**

Height of single box in mm 110,0 Width of single box in mm 300,0 **Capacity in litres** 12 Height of letterbox slot in mm 35,0 Width of letter slot in mm 265,0 Height of letterbox in mm 770,0 Width of letterbox system in mm 600,0 Total width in mm 608,0 Depth in mm 435,0 Weight in kg 75