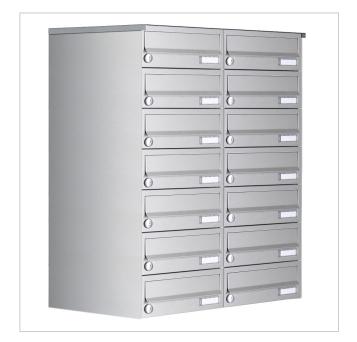

# 14-point 7x2 surface-mounted letterbox system made of stainless steel V2 A polished - Design BASIC 385A-VA incl. side panelling & rain cover - horizontal letterboxes

Modern surface-mounted letterbox system for 14 parties made in Germany by Briefkasten Manufaktur.

## **Product properties**

Series BASIC

Boxes by volume Normal > 10 litres

Name labelling Nameplate

Material Stainless steel V2A 1.4301

Removal of mail On the front Surface/colour Brushed

Number of letterboxes with 14 letterboxes

#### **Dimensions**

Height of single box in mm 110,0 Width of single box in mm 300,0 **Capacity in litres** 12 Height of letterbox slot in mm 35,0 Width of letter slot in mm 265,0 Height of letterbox in mm 770,0 Width of letterbox system in mm 600,0 Total width in mm 608,0 Depth in mm 435,0 Weight in kg 75