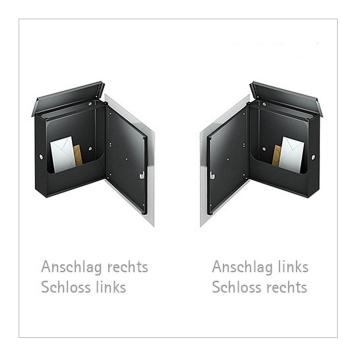

# Design letterbox with newspaper compartment SCHILLER BIG VAR - stainless steel V2A, powder-coated

High-quality stainless steel designer letterbox for wall mounting with internal newspaper compartment. Your name can also be applied as lettering as an option. This letterbox is solidly manufactured and the base material is made entirely of stainless steel. This ensures optimum rust protection. The structure also provides optimum water protection. The lock side can be selected to suit left-handed or right-handed users, so that one-handed operation is possible.

The newspaper compartment is integrated into the stainless steel body, powder-coated in RAL 7016 anthracite grey fine structure, matt, and therefore offers optimum water protection for the newspaper.

- · High-quality stainless steel design letterbox with internal newspaper compartment for wall mounting
- Front panels 1.5 mm stainless steel, powder-coated in RAL 7016 anthracite grey fine structure, matt.
- Available with door hinged on the left (lock on the right) or door hinged on the right (lock on the left). Newspaper compartment always on lock side.
- High-quality lock on the side incl. 2 keys with key number.
- Body 1.25 mm, stainless steel powder-coated RAL 7016 anthracite grey fine structure, matt.
- Post & newspaper insertion from above.
- Insertion size suitable for C4 envelopes.
- · Optimum water protection.
- Optionally with "POST" / "ZEITUNG" lettering, lasered approx. 10 mm high.
- Optional name lettering, laser-engraved approx. 10 mm high.
- Optional house number lettering, lasered approx. 80-100mm high.
- Delivery incl. stainless steel mounting material.