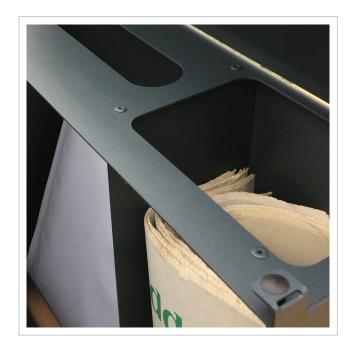

The newspaper compartment is integrated into the stainless steel body, powder-coated in RAL 7016 anthracite grey fine structure, matt, and therefore offers optimum water protection for the newspaper.

- · High-quality stainless steel design letterbox with internal newspaper compartment for wall mounting
- Front panels 1.5 mm stainless steel, powder-coated in RAL 7016 anthracite grey fine structure, matt.
- Available with door hinged on the left (lock on the right) or door hinged on the right (lock on the left). Newspaper compartment always on lock side.
- High-quality lock on the side incl. 2 keys with key number.
- Body 1.25 mm, stainless steel powder-coated RAL 7016 anthracite grey fine structure, matt.
- Post & newspaper insertion from above.
- Insertion size suitable for C4 envelopes.
- · Optimum water protection.
- Optionally with "POST" / "ZEITUNG" lettering, lasered approx. 10 mm high.
- Optional name lettering, laser-engraved approx. 10 mm high.
- Optional house number lettering, lasered approx. 80-100mm high.
- Delivery incl. stainless steel mounting material.