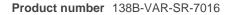

Design letterbox with newspaper compartment SCHILLER BIG VA7016 - stainless steel V2A, powder-coated in RAL 7016 anthracite grey fine structure matt | RAL 7016 anthracite grey, fine structure, matt | Door hinge left \* Lock right

# Design letterbox with newspaper compartment SCHILLER BIG VAR - stainless steel V2A, powder-coated

High-quality stainless steel designer letterbox for wall mounting with internal newspaper compartment. Your name can also be applied as lettering as an option. This letterbox is solidly manufactured and the base material is made entirely of stainless steel. This ensures optimum rust protection. The structure also provides optimum water protection. The lock side can be selected to suit left-handed or right-handed users, so that one-handed operation is possible.

The newspaper compartment is integrated into the stainless steel body, powder-coated in RAL 7016 anthracite grey fine structure, matt, and therefore offers optimum water protection for the newspaper.

- · High-quality stainless steel design letterbox with internal newspaper compartment for wall mounting
- Front panels 1.5 mm stainless steel, powder-coated in RAL 7016 anthracite grey fine structure, matt.
- Available with door hinged on the left (lock on the right) or door hinged on the right (lock on the left). Newspaper compartment always on lock side.
- High-quality lock on the side incl. 2 keys with key number.
- Body 1.25 mm, stainless steel powder-coated RAL 7016 anthracite grey fine structure, matt.
- Post & newspaper insertion from above.
- Insertion size suitable for C4 envelopes.
- · Optimum water protection.
- Optionally with "POST" / "ZEITUNG" lettering, lasered approx. 10 mm high.
- Optional name lettering, laser-engraved approx. 10 mm high.
- Optional house number lettering, lasered approx. 80-100mm high.
- Delivery incl. stainless steel mounting material.