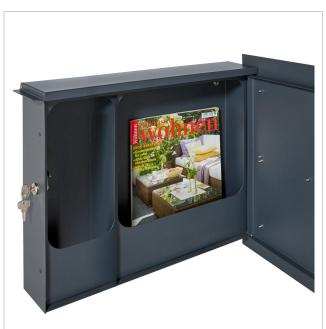

# Design letterbox with newspaper compartment SCHILLER BIG VAR - stainless steel V2A, powder-coated

High-quality stainless steel designer letterbox for wall mounting with internal newspaper compartment. Your name can also be applied as lettering as an option. This letterbox is solidly manufactured and the base material is made entirely of stainless steel. This ensures optimum rust protection. The structure also provides optimum water protection. The lock side can be selected to suit left-handed or right-handed users, so that one-handed operation is possible.

The newspaper compartment is integrated into the stainless steel body, powder-coated in RAL 7016 anthracite grey fine structure, matt, and therefore offers optimum water protection for the newspaper.

- · High-quality stainless steel design letterbox with internal newspaper compartment for wall mounting
- Front panels 1.5 mm stainless steel, powder-coated in RAL 7016 anthracite grey fine structure, matt.
- Available with door hinged on the left (lock on the right) or door hinged on the right (lock on the left). Newspaper compartment always on lock side.
- High-quality lock on the side incl. 2 keys with key number.
- Body 1.25 mm, stainless steel powder-coated RAL 7016 anthracite grey fine structure, matt.
- Post & newspaper insertion from above.
- Insertion size suitable for C4 envelopes.
- · Optimum water protection.
- Optionally with "POST" / "ZEITUNG" lettering, lasered approx. 10 mm high.
- Optional name lettering, laser-engraved approx. 10 mm high.
- Optional house number lettering, lasered approx. 80-100mm high.
- Delivery incl. stainless steel mounting material.