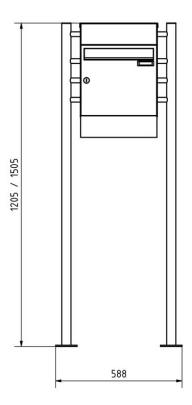

### Dimensions

| Height of single box in mm      | 330,0                                                  |
|---------------------------------|--------------------------------------------------------|
| Width of single box in mm       | 355,0                                                  |
| Capacity in litres              | 12                                                     |
| Height of letterbox slot in mm  | 35,0                                                   |
| Width of letter slot in mm      | 325,0                                                  |
| Height of letterbox in mm       | 530,0                                                  |
| Width of letterbox system in mm | 355,0                                                  |
| Overall height in mm            | 1200,0   1500,0                                        |
| Total width in mm               | 535,0                                                  |
| Depth in mm                     | 100,0                                                  |
| Weight in kg                    | 21                                                     |
| Delivery condition              | Supplied in blocks, stand elements / letterbox divided |

#### Drawing

Briefkasten Manufaktur Lippe GmbH Werler Straße 60 32105 Bad Salzuflen www.briefkasten-manufaktur.de info@briefkasten-manufaktur.de Tel.: +49 5222 807110