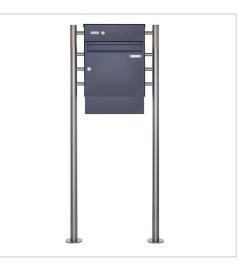

# 1-postbox freestanding design BASIC Plus 381X ST-R with bell box for intercom system & newspaper compartment - RAL of your choice

Modern free-standing letterbox for 1 party - made in Germany by Briefkasten Manufaktur.

The letterbox is made of stainless steel V2A, powder-coated in RAL colour, the stand elements are made of weather-resistant stainless steel V2A, polished. The very high-quality workmanship and the well thought-out concept make this free-standing letterbox our top seller. A rain drainage edge for optimum water protection, a continuous rubber lip for quiet insertion, the solid interchangeable nameplate, a practical post holder and the very robust lock characterise this free-standing letterbox. The side panelling with protruding rain cover made of V2A stainless steel offers optimum protection against the weather and guarantees a very long service life.

- 1-post letterbox made of V2A stainless steel, powder-coated in RAL colour
- The system is manufactured by Briefkasten Manufaktur. German quality production "Made in Germany".
- The letterboxes comply with DIN/EN 13724. Insertion size (3.5 cm x 32.5 cm) for C4 landscape, large letters also fit in here without creasing.
- Insertion flap with sound-absorbing rubber seal for very quiet mail insertion.
- The door can be opened from left to right.
- Incl. 2 keys with key number, interchangeable nameplate (type 2) under the flap and post holder.
- Incl. side cladding + rain cover made of V2A stainless steel, powder-coated in RAL colour.
- Newspaper compartment, open on both sides, made of V2A stainless steel, powder-coated in RAL colour. Dimensions: 355x100x100mm
- · Doorbell box made of stainless steel V2A, powder-coated in RAL colour fine structure matt
- Speech perforation with universal adapter. (Intercom system/ built-in loudspeaker not included in the scope of delivery). Also available without speech perforation.
- Universal adapter is suitable for all commercially available built-in loudspeakers (Siedle, Ritto, TCS, Busch-Jäger, Gira, Legrand Bticino, ELCOM, Auerswald, Comelit and many more).
- Round stainless steel bell push button type: Grothe Protact, max. 24 V AC/DC, 1.5 A, IP 54 (pressure force limitation).
- Anti-vandalism The nameplate is indentation-proof and impact-resistant, the plastic is flame-retardant.
- Cable access: Ø 10.4 mm (on the right side). Invisible cable routing through the stand element.
- The stand elements are made of 42.4 mm V2A stainless steel 1.4301, polished for screw mounting or setting in concrete.