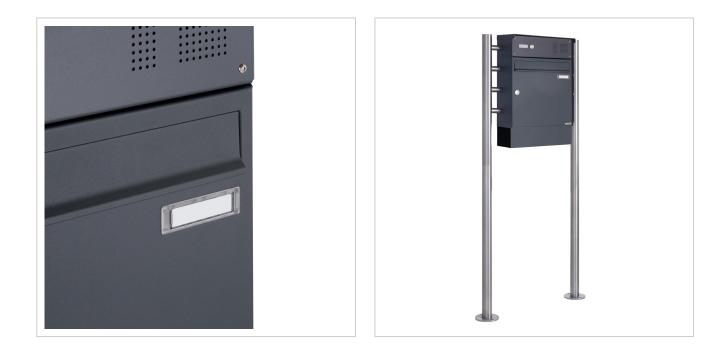

# 1-postbox freestanding design BASIC Plus 381X ST-R with bell box for intercom system & newspaper compartment - RAL of your choice

Modern free-standing letterbox for 1 party - made in Germany by Briefkasten Manufaktur.

The letterbox is made of stainless steel V2A, powder-coated in RAL colour, the stand elements are made of weather-resistant stainless steel V2A, polished. The very high-quality workmanship and the well thought-out concept make this free-standing letterbox our top seller. A rain drainage edge for optimum water protection, a continuous rubber lip for quiet insertion, the solid interchangeable nameplate, a practical post holder and the very robust lock characterise this free-standing letterbox. The side panelling with protruding rain cover made of V2A stainless steel offers optimum protection against the weather and guarantees a very long service life.

- 1-post letterbox made of V2A stainless steel, powder-coated in RAL colour
- The system is manufactured by Briefkasten Manufaktur. German quality production "Made in Germany".
- The letterboxes comply with DIN/EN 13724. Insertion size (3.5 cm x 32.5 cm) for C4 landscape, large letters also fit in here without creasing.
- Insertion flap with sound-absorbing rubber seal for very quiet mail insertion.
- The door can be opened from left to right.
- Incl. 2 keys with key number, interchangeable nameplate (type 2) under the flap and post holder.
- Incl. side cladding + rain cover made of V2A stainless steel, powder-coated in RAL colour.
- Newspaper compartment, open on both sides, made of V2A stainless steel, powder-coated in RAL colour. Dimensions: 355x100x100mm
- · Doorbell box made of stainless steel V2A, powder-coated in RAL colour fine structure matt
- Speech perforation with universal adapter. (Intercom system/ built-in loudspeaker not included in the scope of delivery). Also available without speech perforation.
- Universal adapter is suitable for all commercially available built-in loudspeakers (Siedle, Ritto, TCS, Busch-Jäger, Gira, Legrand Bticino, ELCOM, Auerswald, Comelit and many more).
- Round stainless steel bell push button type: Grothe Protact, max. 24 V AC/DC, 1.5 A, IP 54 (pressure force limitation).
- Anti-vandalism The nameplate is indentation-proof and impact-resistant, the plastic is flame-retardant.
- Cable access: Ø 10.4 mm (on the right side). Invisible cable routing through the stand element.
- The stand elements are made of 42.4 mm V2A stainless steel 1.4301, polished for screw mounting or setting in concrete.