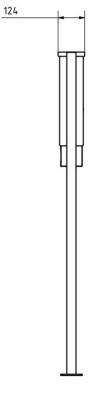

### Dimensions

| Height of single box in mm      | 330,0                                                  |
|---------------------------------|--------------------------------------------------------|
| Width of single box in mm       | 355,0                                                  |
| Capacity in litres              | 12                                                     |
| Height of letterbox slot in mm  | 35,0                                                   |
| Width of letter slot in mm      | 325,0                                                  |
| Height of letterbox in mm       | 530,0                                                  |
| Width of letterbox system in mm | 355,0                                                  |
| Overall height in mm            | 1200,0   1500,0                                        |
| Total width in mm               | 535,0                                                  |
| Depth in mm                     | 100,0                                                  |
| Weight in kg                    | 21                                                     |
| Delivery condition              | Supplied in blocks, stand elements / letterbox divided |

#### Drawing

Briefkasten Manufaktur Lippe GmbH Werler Straße 60 32105 Bad Salzuflen www.briefkasten-manufaktur.de info@briefkasten-manufaktur.de Tel.: +49 5222 807110