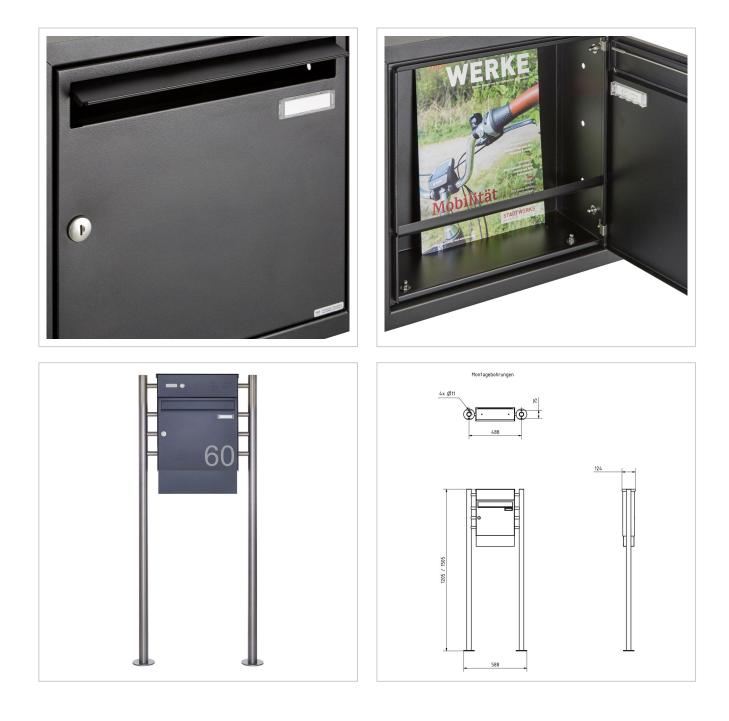

### Dimensions

| Height of single box in mm      | 330,0                                                  |
|---------------------------------|--------------------------------------------------------|
| Width of single box in mm       | 355,0                                                  |
| Capacity in litres              | 12                                                     |
| Height of letterbox slot in mm  | 35,0                                                   |
| Width of letter slot in mm      | 325,0                                                  |
| Height of letterbox in mm       | 530,0                                                  |
| Width of letterbox system in mm | 355,0                                                  |
| Overall height in mm            | 1200,0   1500,0                                        |
| Total width in mm               | 535,0                                                  |
| Depth in mm                     | 100,0                                                  |
| Weight in kg                    | 21                                                     |
| Delivery condition              | Supplied in blocks, stand elements / letterbox divided |

#### Drawing

Briefkasten Manufaktur Lippe GmbH Werler Straße 60 32105 Bad Salzuflen www.briefkasten-manufaktur.de info@briefkasten-manufaktur.de Tel.: +49 5222 807110

## More images

Briefkasten Manufaktur Lippe GmbH Werler Straße 60 32105 Bad Salzuflen www.briefkasten-manufaktur.de info@briefkasten-manufaktur.de Tel.: +49 5222 807110

Briefkasten Manufaktur Lippe GmbH Werler Straße 60 32105 Bad Salzuflen www.briefkasten-manufaktur.de info@briefkasten-manufaktur.de Tel.: +49 5222 807110