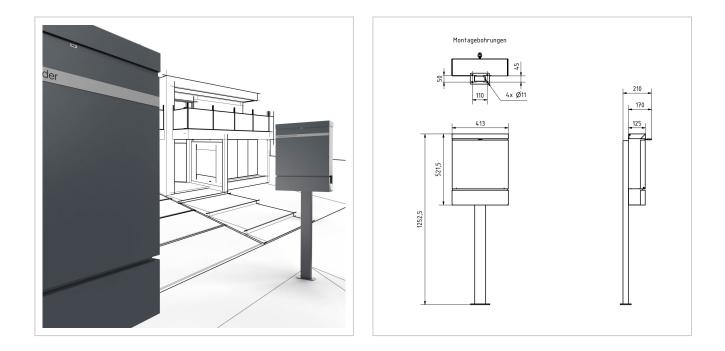

### Dimensions

| Height of single box in mm     | 400,0                                                  |
|--------------------------------|--------------------------------------------------------|
| Width of single box in mm      | 400,0                                                  |
| Capacity in litres             | 19,5                                                   |
| Height of letterbox slot in mm | 35,0                                                   |
| Width of letter slot in mm     | 360,0                                                  |
| Overall height in mm           | 1200,0                                                 |
| Total width in mm              | 410,0                                                  |
| Depth in mm                    | 125.0 + 40.0 Stand                                     |
| Weight in kg                   | 18                                                     |
| Delivery condition             | Supplied in blocks, stand elements / letterbox divided |

#### Drawing

Briefkasten Manufaktur Lippe GmbH Werler Straße 60 32105 Bad Salzuflen www.briefkasten-manufaktur.de info@briefkasten-manufaktur.de Tel.: +49 5222 807110