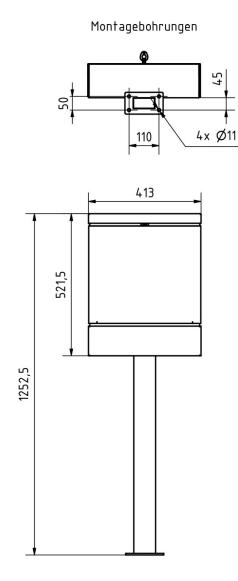

### Dimensions

| Height of single box in mm     | 400,0                                                  |
|--------------------------------|--------------------------------------------------------|
| Width of single box in mm      | 400,0                                                  |
| Capacity in litres             | 19,5                                                   |
| Height of letterbox slot in mm | 35,0                                                   |
| Width of letter slot in mm     | 360,0                                                  |
| Overall height in mm           | 1200,0                                                 |
| Total width in mm              | 410,0                                                  |
| Depth in mm                    | 125.0 + 40.0 Stand                                     |
| Weight in kg                   | 18                                                     |
| Delivery condition             | Supplied in blocks, stand elements / letterbox divided |

#### Drawing

Briefkasten Manufaktur Lippe GmbH Werler Straße 60 32105 Bad Salzuflen www.briefkasten-manufaktur.de info@briefkasten-manufaktur.de Tel.: +49 5222 807110