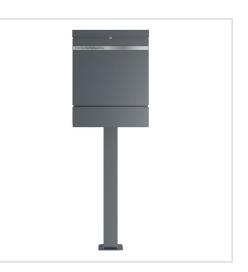

BRENTANO® ST-BP designer freestanding letterbox with newspaper compartment - Elegance 3 design - RAL 7016 anthracite grey | RAL 7016 anthracite grey, fine structure, matt

Product number 803-7016E3-ZF-STBP

# Product description BRENTANO® ST-BP designer pedestal letterbox with newspaper compartment - Elegance 3 design - RAL 7016 anthracite grey

The BRENTANO® letterbox with elegant rectangular tube stand element, integrated newspaper compartment, invisible lock and slim stainless steel cover including name lettering in grey combines modern design with first-class functionality. Made from high-quality materials and powder-coated, it not only impresses as a stylish design element for your home, but also with its durability. The clear lines and careful workmanship make the BRENTANO® letterbox the ideal choice for the highest design demands. Thanks to its robust construction, it is particularly weather-resistant and guarantees reliable protection for your mail. Perfect for anyone who values a harmonious balance of design and function.