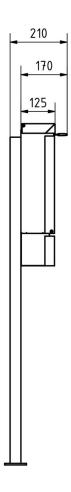

### Dimensions

| Height of single box in mm     | 400,0                                                  |
|--------------------------------|--------------------------------------------------------|
| Width of single box in mm      | 400,0                                                  |
| Capacity in litres             | 19,5                                                   |
| Height of letterbox slot in mm | 35,0                                                   |
| Width of letter slot in mm     | 360,0                                                  |
| Overall height in mm           | 1200,0                                                 |
| Total width in mm              | 410,0                                                  |
| Depth in mm                    | 125.0 + 40.0 Stand                                     |
| Weight in kg                   | 18                                                     |
| Delivery condition             | Supplied in blocks, stand elements / letterbox divided |

#### Drawing

Briefkasten Manufaktur Lippe GmbH Werler Straße 60 32105 Bad Salzuflen www.briefkasten-manufaktur.de info@briefkasten-manufaktur.de Tel.: +49 5222 807110