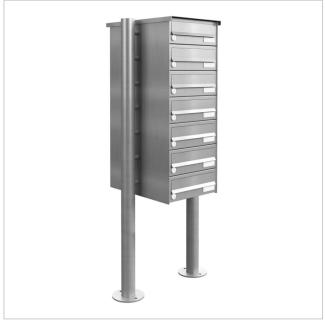

# 7-point pedestal letterbox system made of stainless steel V2 A polished - Design BASIC 385-VA - Horizontal letterboxes

Modern free-standing letterbox for 7 parties made in Germany by Briefkasten Manufaktur.

## **Product properties**

Series BASIC

Boxes by volume Normal > 10 litres

Name labelling Nameplate

Mounting type Free-standing

Material Stainless steel V2A 1.4301

Number of boxes with 7 letterboxes
Removal of mail On the front
Surface/colour Brushed