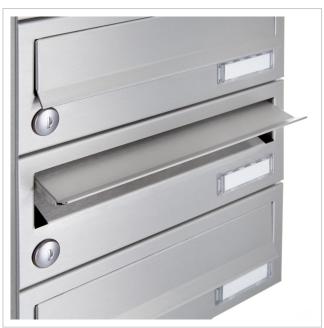

The letterboxes and stand elements are made of weather-resistant V2A stainless steel, polished. The very high-quality workmanship and the well thought-out concept make this letterbox system our top seller. A rain drainage edge for optimum water protection, a double-edged throw-in flap with rubber lip, the solid interchangeable nameplate and the robust lock characterise this free-standing letterbox.

Thanks to the design, self-assembly is straightforward.

- 7-post letterbox system made of stainless steel V2 A, polished
- The system is manufactured by Briefkasten Manufaktur. German quality production "Made in Germany".
- The letterboxes comply with DIN/EN 13724. Insertion size (3.5 cm x 26.5 cm) for C4 high, large letters also fit in here without creasing.
- Insertion flaps with sound-absorbing rubber lip for very quiet insertion of mail.
- The doors can be opened from left to right.
- Incl. 2 keys with key number and changeable name plate under the flap for each letterbox.
- With close-fitting side panelling and rain cover in solid design.
- The stand elements are made of 60.0 mm V2A stainless steel 1.4301, polished for screw mounting or setting in concrete.