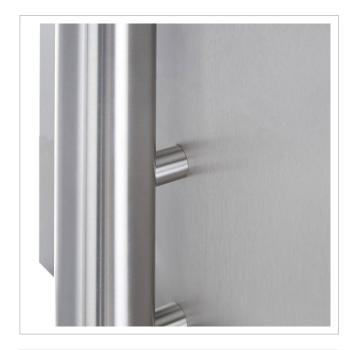

The letterboxes and stand elements are made of weather-resistant V2A stainless steel, polished. The very high-quality workmanship and the well thought-out concept make this letterbox system our top seller. A rain drainage edge for optimum water protection, a double-edged throw-in flap with rubber lip, the solid interchangeable nameplate and the robust lock characterise this free-standing letterbox.

Thanks to the design, self-assembly is straightforward.

- 7-post letterbox system made of stainless steel V2 A, polished
- The system is manufactured by Briefkasten Manufaktur. German quality production "Made in Germany".
- The letterboxes comply with DIN/EN 13724. Insertion size (3.5 cm x 26.5 cm) for C4 high, large letters also fit in here without creasing.
- Insertion flaps with sound-absorbing rubber lip for very quiet insertion of mail.
- The doors can be opened from left to right.
- Incl. 2 keys with key number and changeable name plate under the flap for each letterbox.
- With close-fitting side panelling and rain cover in solid design.
- The stand elements are made of 60.0 mm V2A stainless steel 1.4301, polished for screw mounting or setting in concrete.