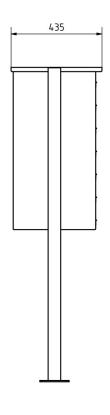

Overall height in mm 1200,0 | 1500,0 | 1700,0

Total width in mm 465,0

Depth in mm 435,0

Weight in kg 38

**Delivery condition** Supplied in blocks, stand elements / letterbox divided