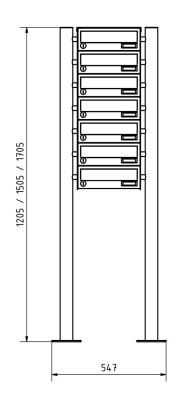

#### **Dimensions**

Height of single box in mm110,0Width of single box in mm300,0Capacity in litres12Height of letterbox slot in mm35,0Width of letter slot in mm265,0Height of letterbox in mm770,0Width of letterbox system in mm300,0

Overall height in mm 1200,0 | 1500,0 | 1700,0

Total width in mm 465,0

Depth in mm 435,0

Weight in kg 38

**Delivery condition** Supplied in blocks, stand elements / letterbox divided