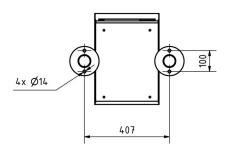

l get in (up to 1ccm according to DIN EN 13724). This is not a reason for complaint.



## **Product properties**

Series BASIC

Boxes by volume Normal > 10 litres

Name labelling Nameplate

Mounting type Free-standing

Material Stainless steel V2A 1.4301

Number of boxes with 7 letterboxes
Removal of mail On the front
Surface/colour Brushed

#### **Dimensions**

Height of single box in mm110,0Width of single box in mm300,0Capacity in litres12Height of letterbox slot in mm35,0Width of letter slot in mm265,0Height of letterbox in mm770,0Width of letterbox system in mm300,0

Overall height in mm 1200,0 | 1500,0 | 1700,0

Total width in mm 465,0

Depth in mm 435,0

Weight in kg 38

**Delivery condition** Supplied in blocks, stand elements / letterbox divided



### Drawing

Montagebohrungen









## More images