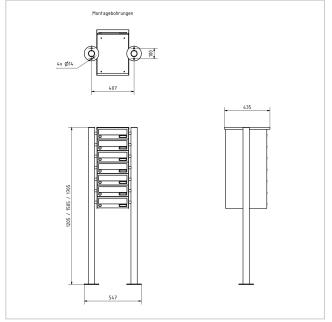

#### **Dimensions**

Height of single box in mm110,0Width of single box in mm300,0Capacity in litres12Height of letterbox slot in mm35,0Width of letter slot in mm265,0Height of letterbox in mm770,0Width of letterbox system in mm300,0

Overall height in mm 1200,0 | 1500,0 | 1700,0

Total width in mm 465,0

Depth in mm 435,0

Weight in kg 38

**Delivery condition** Supplied in blocks, stand elements / letterbox divided

### Drawing

Montagebohrungen