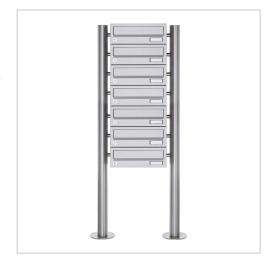

# 7-point pedestal letterbox system made of stainless steel V2 A polished - Design BASIC 385-VA - Horizontal letterboxes

Modern free-standing letterbox for 7 parties made in Germany by Briefkasten Manufaktur.

The letterboxes and stand elements are made of weather-resistant V2A stainless steel, polished. The very high-quality workmanship and the well thought-out concept make this letterbox system our top seller. A rain drainage edge for optimum water protection, a double-edged throw-in flap with rubber lip, the solid interchangeable nameplate and the robust lock characterise this free-standing letterbox.

Thanks to the design, self-assembly is straightforward.

- 7-post letterbox system made of stainless steel V2 A, polished
- The system is manufactured by Briefkasten Manufaktur. German quality production "Made in Germany".
- The letterboxes comply with DIN/EN 13724. Insertion size (3.5 cm x 26.5 cm) for C4 high, large letters also fit in here without creasing.
- Insertion flaps with sound-absorbing rubber lip for very quiet insertion of mail.
- The doors can be opened from left to right.
- Incl. 2 keys with key number and changeable name plate under the flap for each letterbox.
- With close-fitting side panelling and rain cover in solid design.
- The stand elements are made of 60.0 mm V2A stainless steel 1.4301, polished for screw mounting or setting in concrete.

## **Product properties**

Series BASIC

Boxes by volume Normal > 10 litres

Name labelling Nameplate

Mounting type Free-standing

Material Stainless steel V2A 1.4301

Number of boxes with 7 letterboxes
Removal of mail On the front
Surface/colour Brushed