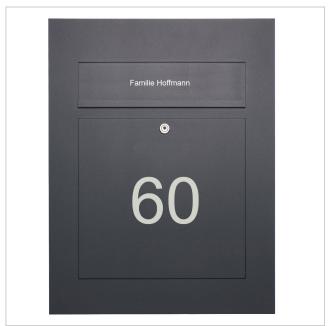

Our products have a high quality, reliable functionality and their own identity. Made by Briefkasten Manufaktur.

- Designer stainless steel surface-mounted or flush-mounted letterbox made of 2 mm V2A stainless steel. Front panel powder-coated in RAL colour, textured matt.
- 21 litre volume, with optional letterbox depth up to 31 litre capacity.
- No visible screws or rivets.
- Front mail removal door 350 mm x 300 mm, opens from top to bottom. Incl. 2 keys with key number.
- Mail slot from the front, dimensions: W 35 cm x H 6.3 cm, C4 landscape. Very large letters and newspapers fit in here without creasing.
- . Now with built-in damping elements that allow the flap to close slowly and quietly.
- Front panel dimensions: W 45 cm x H 55 cm x D 0.2 cm. ATTENTION: The front panel protrudes by 2 cm all round, even with surface-mounted boxes.
- Rear dimensions: W 41 cm x H 51 cm x D 10 cm / 15 cm.
- Plaster box made of galvanised steel. Surface-mounted box made of stainless steel V2A, ground on all sides without visible screw connection.
- Plaster box with pre-punched cable inlets on all sides.
- Optional name labelling, laser-cut approx. 10 mm high.
- Optional house number labelling, lasered approx. 100 mm high.
- Internal water protection plate.
- Incl. mounting aid.