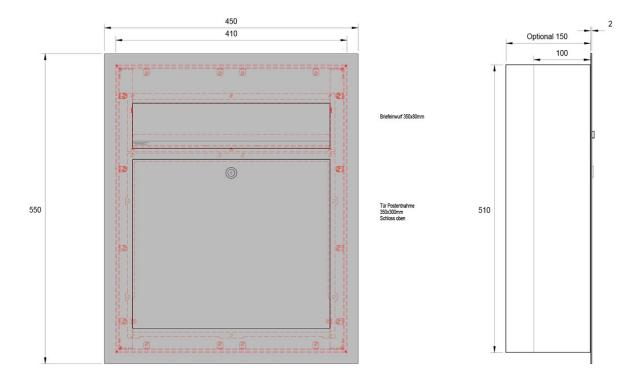

### Drawing

Our products have a high quality, reliable functionality and their own identity. Made by Briefkasten Manufaktur.

- Designer stainless steel surface-mounted or flush-mounted letterbox made of 2 mm V2A stainless steel. Front panel powder-coated in RAL colour, textured matt.
- 21 litre volume, with optional letterbox depth up to 31 litre capacity.
- No visible screws or rivets.
- Front mail removal door 350 mm x 300 mm, opens from top to bottom. Incl. 2 keys with key number.
- Mail slot from the front, dimensions: W 35 cm x H 6.3 cm, C4 landscape. Very large letters and newspapers fit in here without creasing.
- . Now with built-in damping elements that allow the flap to close slowly and quietly.
- Front panel dimensions: W 45 cm x H 55 cm x D 0.2 cm. ATTENTION: The front panel protrudes by 2 cm all round, even with surface-mounted boxes.
- Rear dimensions: W 41 cm x H 51 cm x D 10 cm / 15 cm.
- Plaster box made of galvanised steel. Surface-mounted box made of stainless steel V2A, ground on all sides without visible screw connection.
- Plaster box with pre-punched cable inlets on all sides.
- Optional name labelling, laser-cut approx. 10 mm high.
- Optional house number labelling, lasered approx. 100 mm high.
- Internal water protection plate.
- Incl. mounting aid.

#### **Dimensions**

Height of letterbox slot in mm 63,0 Width of letter slot in mm 350,0

**Depth in mm** 100,0 | 150,0

Weight in kg 16

**Delivery condition** Supplied fully assembled