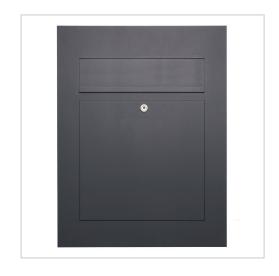

# Stainless steel design letterbox DESIGNER Style BIG powder-coated in RAL 7016 anthracite grey fine structure matt | RAL 7016 anthracite grey, fine structure, matt | Surface-mounted box 100mm for wall mounting

## Stainless steel design letterbox DESIGNER Style BIG powder-coated

High-quality surface-mounted or flush-mounted letterbox from Briefkasten Manufaktur. A real eye-catcher among the letterboxes. Clear lines and no-frills design characterise the Style BIG designer letterbox. With its flush-fitting design, this letterbox is ideal for sophisticated living situations. With an extra large volume (up to 31 litres) for very large volumes of mail and an extra large flap for inserting newspapers.

Our products have a high quality, reliable functionality and their own identity. Made by Briefkasten Manufaktur.

- Designer stainless steel surface-mounted or flush-mounted letterbox made of 2 mm V2A stainless steel. Front panel powder-coated in RAL colour, textured matt.
- 21 litre volume, with optional letterbox depth up to 31 litre capacity.
- No visible screws or rivets.
- Front mail removal door 350 mm x 300 mm, opens from top to bottom. Incl. 2 keys with key number.
- Mail slot from the front, dimensions: W 35 cm x H 6.3 cm, C4 landscape. Very large letters and newspapers fit in here without creasing.
- . Now with built-in damping elements that allow the flap to close slowly and quietly.
- Front panel dimensions: W 45 cm x H 55 cm x D 0.2 cm. ATTENTION: The front panel protrudes by 2 cm all round, even with surface-mounted boxes.
- Rear dimensions: W 41 cm x H 51 cm x D 10 cm / 15 cm.
- Plaster box made of galvanised steel. Surface-mounted box made of stainless steel V2A, ground on all sides without visible screw connection.
- Plaster box with pre-punched cable inlets on all sides.
- Optional name labelling, laser-cut approx. 10 mm high.
- Optional house number labelling, lasered approx. 100 mm high.
- Internal water protection plate.
- Incl. mounting aid.