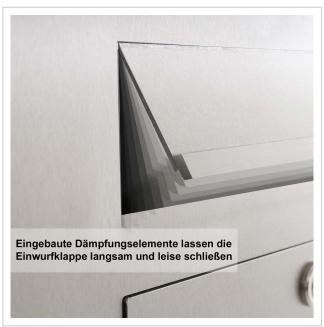

Our products have a high quality, reliable functionality and their own identity. Made by Briefkasten Manufaktur.

- Designer stainless steel surface-mounted or flush-mounted letterbox made of 2 mm V2A stainless steel. Front panel powder-coated in RAL colour, textured matt.
- 21 litre volume, with optional letterbox depth up to 31 litre capacity.
- No visible screws or rivets.
- Front mail removal door 350 mm x 300 mm, opens from top to bottom. Incl. 2 keys with key number.
- Mail slot from the front, dimensions: W 35 cm x H 6.3 cm, C4 landscape. Very large letters and newspapers fit in here without creasing.
- . Now with built-in damping elements that allow the flap to close slowly and quietly.
- Front panel dimensions: W 45 cm x H 55 cm x D 0.2 cm. ATTENTION: The front panel protrudes by 2 cm all round, even with surface-mounted boxes.
- Rear dimensions: W 41 cm x H 51 cm x D 10 cm / 15 cm.
- Plaster box made of galvanised steel. Surface-mounted box made of stainless steel V2A, ground on all sides without visible screw connection.
- Plaster box with pre-punched cable inlets on all sides.
- Optional name labelling, laser-cut approx. 10 mm high.
- Optional house number labelling, lasered approx. 100 mm high.
- Internal water protection plate.
- Incl. mounting aid.