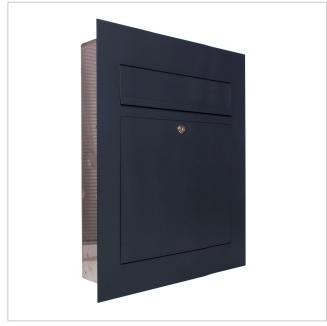

# Stainless steel design letterbox DESIGNER Style BIG powder-coated in RAL 7016 anthracite grey fine structure matt | RAL 7016 anthracite grey, fine structure, matt | Surface-mounted box 100mm for wall mounting

## Stainless steel design letterbox DESIGNER Style BIG powder-coated

High-quality surface-mounted or flush-mounted letterbox from Briefkasten Manufaktur. A real eye-catcher among the letterboxes. Clear lines and no-frills design characterise the Style BIG designer letterbox. With its flush-fitting design, this letterbox is ideal for sophisticated living situations. With an extra large volume (up to 31 litres) for very large volumes of mail and an extra large flap for inserting newspapers.

Our products have a high quality, reliable functionality and their own identity. Made by Briefkasten Manufaktur.

- Designer stainless steel surface-mounted or flush-mounted letterbox made of 2 mm V2A stainless steel. Front panel powder-coated in RAL colour, textured matt.
- 21 litre volume, with optional letterbox depth up to 31 litre capacity.
- No visible screws or rivets.
- Front mail removal door 350 mm x 300 mm, opens from top to bottom. Incl. 2 keys with key number.
- Mail slot from the front, dimensions: W 35 cm x H 6.3 cm, C4 landscape. Very large letters and newspapers fit in here without creasing.
- . Now with built-in damping elements that allow the flap to close slowly and quietly.
- Front panel dimensions: W 45 cm x H 55 cm x D 0.2 cm. ATTENTION: The front panel protrudes by 2 cm all round, even with surface-mounted boxes.
- Rear dimensions: W 41 cm x H 51 cm x D 10 cm / 15 cm.
- Plaster box made of galvanised steel. Surface-mounted box made of stainless steel V2A, ground on all sides without visible screw connection.
- Plaster box with pre-punched cable inlets on all sides.
- Optional name labelling, laser-cut approx. 10 mm high.
- Optional house number labelling, lasered approx. 100 mm high.
- Internal water protection plate.
- Incl. mounting aid.