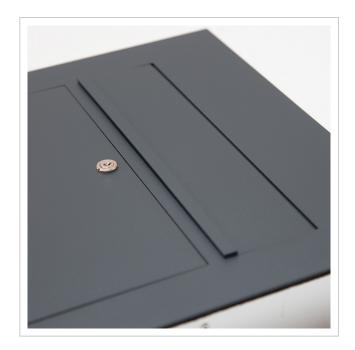

Our products have a high quality, reliable functionality and their own identity. Made by Briefkasten Manufaktur.

- Designer stainless steel surface-mounted or flush-mounted letterbox made of 2 mm V2A stainless steel. Front panel powder-coated in RAL colour, textured matt.
- 21 litre volume, with optional letterbox depth up to 31 litre capacity.
- No visible screws or rivets.
- Front mail removal door 350 mm x 300 mm, opens from top to bottom. Incl. 2 keys with key number.
- Mail slot from the front, dimensions: W 35 cm x H 6.3 cm, C4 landscape. Very large letters and newspapers fit in here without creasing.
- . Now with built-in damping elements that allow the flap to close slowly and quietly.
- Front panel dimensions: W 45 cm x H 55 cm x D 0.2 cm. ATTENTION: The front panel protrudes by 2 cm all round, even with surface-mounted boxes.
- Rear dimensions: W 41 cm x H 51 cm x D 10 cm / 15 cm.
- Plaster box made of galvanised steel. Surface-mounted box made of stainless steel V2A, ground on all sides without visible screw connection.
- Plaster box with pre-punched cable inlets on all sides.
- Optional name labelling, laser-cut approx. 10 mm high.
- Optional house number labelling, lasered approx. 100 mm high.
- Internal water protection plate.
- Incl. mounting aid.