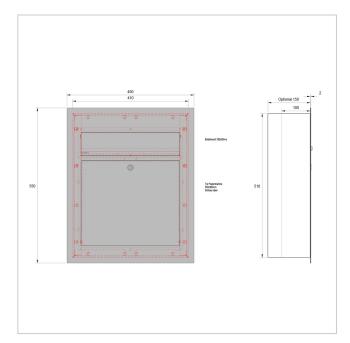

#### **Dimensions**

Height of letterbox slot in mm 63,0 Width of letter slot in mm 350,0

**Depth in mm** 100,0 | 150,0

Weight in kg 16

**Delivery condition** Supplied fully assembled

### Drawing