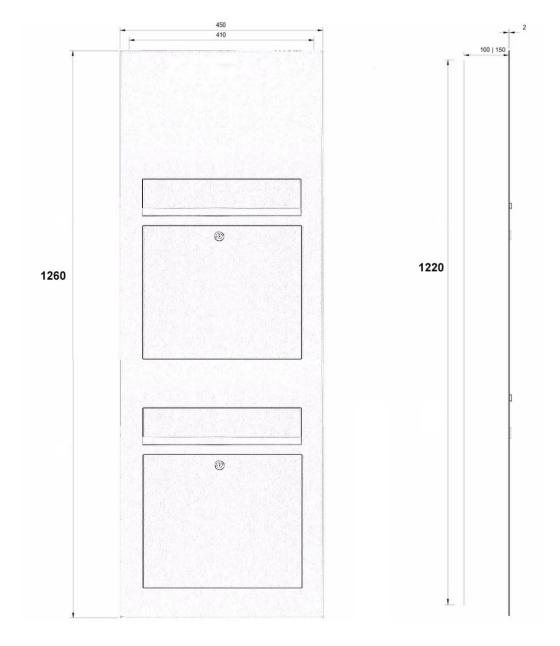

## Dimensions

| Height of single box in mm     | 1220,0   1260,0       |
|--------------------------------|-----------------------|
| Width of single box in mm      | 410,0   450,0         |
| Capacity in litres             | 21,0   31,0           |
| Height of letterbox slot in mm | 63,0                  |
| Width of letter slot in mm     | 320,0                 |
| Depth in mm                    | 100,0   150,0         |
| Weight in kg                   | 48                    |
| Delivery condition             | Delivery is assembled |

### Drawing

Briefkasten Manufaktur Lippe GmbH Werler Straße 60 32105 Bad Salzuflen www.briefkasten-manufaktur.de info@briefkasten-manufaktur.de Tel.: +49 5222 807110