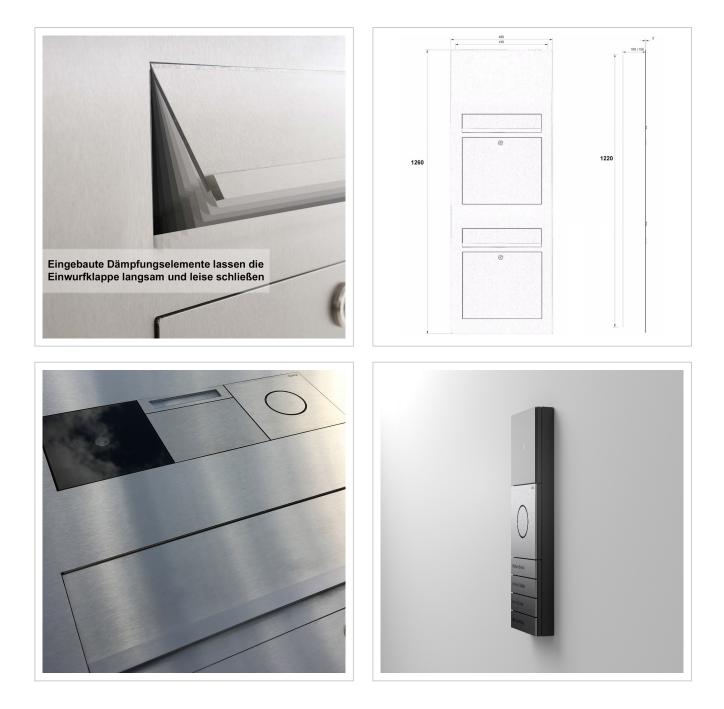

- 2-piece designer stainless steel flush-mounted letterbox made of 2 mm V2A stainless steel. Also available as a surface-mounted version.
- Front mail removal door 320 mm x 300 mm, opens from top to bottom. Incl. 2 keys with key number per party.
- Mail slot from the front, dimensions: W 32 cm x H 6.3 cm, C4 landscape. Very large letters fit in here without creasing. Attention no removal protection!
- Now with built-in damping elements that allow the flap to close slowly and quietly.
- Flush-mounted or surface-mounted box dimensions: H 1220 mm x W 410 x D 100 | 150 mm. ATTENTION: The front panel protrudes by 2 cm all round, even with surface-mounted boxes.
- Plaster box made of galvanised steel. Surface-mounted box made of stainless steel V2A, ground on all sides without visible screw connection.
- Plaster box with pre-punched cable inlets on all sides.
- WITHOUT GIRA system components!

#### Camera or intercom preparation

The intercom systems must be connected by an electrician. Please contact your trusted electrician for planning, fitting and installation.

## More images

www.briefkasten-manufaktur.de info@briefkasten-manufaktur.de Tel.: +49 5222 807110

Briefkasten Manufaktur Lippe GmbH Werler Straße 60 32105 Bad Salzuflen www.briefkasten-manufaktur.de info@briefkasten-manufaktur.de Tel.: +49 5222 807110