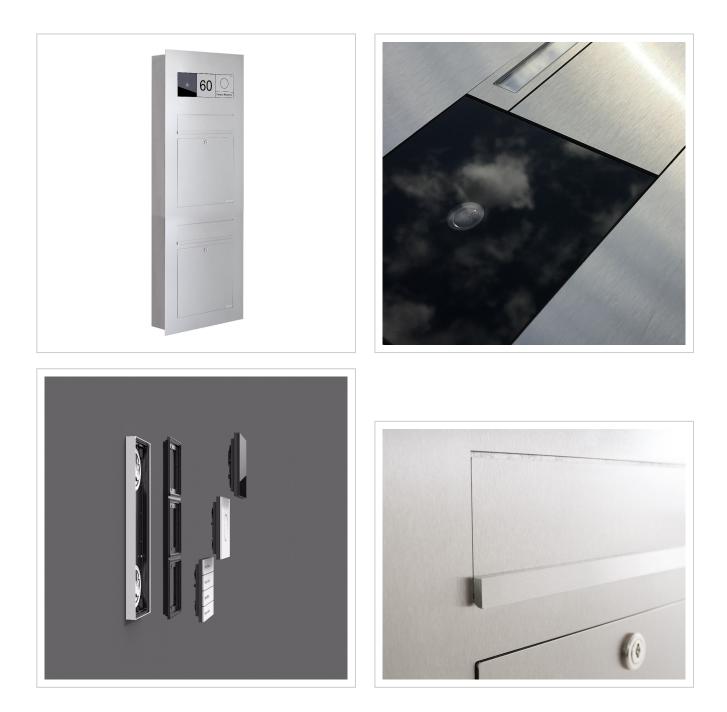

- 2-piece designer stainless steel flush-mounted letterbox made of 2 mm V2A stainless steel. Also available as a surface-mounted version.
- Front mail removal door 320 mm x 300 mm, opens from top to bottom. Incl. 2 keys with key number per party.
- Mail slot from the front, dimensions: W 32 cm x H 6.3 cm, C4 landscape. Very large letters fit in here without creasing. Attention no removal protection!
- Now with built-in damping elements that allow the flap to close slowly and quietly.
- Flush-mounted or surface-mounted box dimensions: H 1220 mm x W 410 x D 100 | 150 mm. ATTENTION: The front panel protrudes by 2 cm all round, even with surface-mounted boxes.
- Plaster box made of galvanised steel. Surface-mounted box made of stainless steel V2A, ground on all sides without visible screw connection.
- Plaster box with pre-punched cable inlets on all sides.
- WITHOUT GIRA system components!

## More images

www.briefkasten-manufaktur.de info@briefkasten-manufaktur.de Tel.: +49 5222 807110

Briefkasten Manufaktur Lippe GmbH Werler Straße 60 32105 Bad Salzuflen www.briefkasten-manufaktur.de info@briefkasten-manufaktur.de Tel.: +49 5222 807110