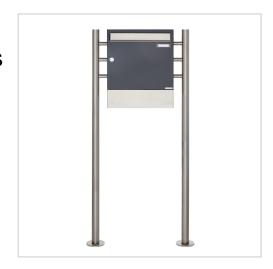

# Pedestal letterbox Design BASIC 381 ST-R with newspaper compartment - stainless steel anthracite grey RAL 7016

Modern free-standing letterbox made in Germany by Briefkasten Manufaktur.

The letter box is made of galvanised steel, powder-coated in anthracite grey RAL 7016, the stand elements, insertion flap and newspaper compartment are made of weather-resistant stainless steel V2A, polished. The very high-quality workmanship and the well thought-out concept make this free-standing letterbox our top seller. A rain drainage edge for optimum water protection, a double-edged throw-in flap with rubber buffer, the solid interchangeable nameplate, a practical post holder and the very robust lock characterise this free-standing letterbox. This letterbox is easy to clean and robust.

Thanks to the design, self-assembly is uncomplicated.

- Floor-standing letter box made of galvanised steel, powder-coated in anthracite grey RAL 7016
- The system is manufactured by Briefkasten Manufaktur. German quality production "Made in Germany".
- The letterbox complies with DIN/EN 13724. Insertion size (3.5 cm x 32.5 cm) for C4 landscape, large letters also fit in here without creasing.
- Stainless steel insertion flap, polished with noise-absorbing rubber buffers for very quiet mail insertion.
- The door can be opened from left to right.
- Incl. 2 keys with key number, changeable name plate under the flap and post holder for each letterbox.
- Newspaper compartment, open on both sides, made of V2A stainless steel, polished. Dimensions: 355x100x100mm.
- Additional rain protection is provided by the optional rain cover made of V2A stainless steel.
- Optional house number lettering, lasered approx. 80-100mm high.
- The stand elements are made of 42.4 mm V2A stainless steel 1.4301, polished for screw mounting or setting in concrete.

Overall height in mm 1200.0 | 1500.0 + 70.0 Attached rain roof

Total width in mm535,0Depth in mm100,0Weight in kg16

**Delivery condition** Supplied in blocks, stand elements / letterbox divided