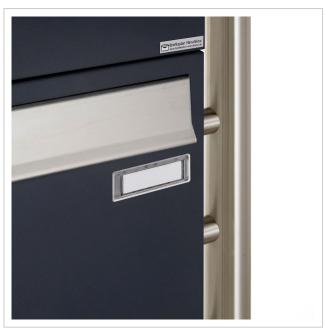

Thanks to the design, self-assembly is uncomplicated.

- Floor-standing letter box made of galvanised steel, powder-coated in anthracite grey RAL 7016
- The system is manufactured by Briefkasten Manufaktur. German quality production "Made in Germany".
- The letterbox complies with DIN/EN 13724. Insertion size (3.5 cm x 32.5 cm) for C4 landscape, large letters also fit in here without creasing.
- Stainless steel insertion flap, polished with noise-absorbing rubber buffers for very quiet mail insertion.
- The door can be opened from left to right.
- Incl. 2 keys with key number, changeable name plate under the flap and post holder for each letterbox.
- Newspaper compartment, open on both sides, made of V2A stainless steel, polished. Dimensions: 355x100x100mm.
- Additional rain protection is provided by the optional rain cover made of V2A stainless steel.
- Optional house number lettering, lasered approx. 80-100mm high.
- The stand elements are made of 42.4 mm V2A stainless steel 1.4301, polished for screw mounting or setting in concrete.