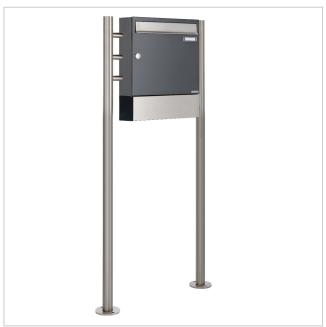

# Pedestal letterbox Design BASIC 381 ST-R with newspaper compartment - stainless steel anthracite grey RAL 7016

Modern free-standing letterbox made in Germany by Briefkasten Manufaktur.

The letter box is made of galvanised steel, powder-coated in anthracite grey RAL 7016, the stand elements, insertion flap and newspaper compartment are made of weather-resistant stainless steel V2A, polished. The very high-quality workmanship and the well thought-out concept make this free-standing letterbox our top seller. A rain drainage edge for optimum water protection, a double-edged throw-in flap with rubber buffer, the solid interchangeable nameplate, a practical post holder and the very robust lock characterise this free-standing letterbox. This letterbox is easy to clean and robust.

Thanks to the design, self-assembly is uncomplicated.

- Floor-standing letter box made of galvanised steel, powder-coated in anthracite grey RAL 7016
- The system is manufactured by Briefkasten Manufaktur. German quality production "Made in Germany".
- The letterbox complies with DIN/EN 13724. Insertion size (3.5 cm x 32.5 cm) for C4 landscape, large letters also fit in here without creasing.
- Stainless steel insertion flap, polished with noise-absorbing rubber buffers for very quiet mail insertion.
- The door can be opened from left to right.
- Incl. 2 keys with key number, changeable name plate under the flap and post holder for each letterbox.
- Newspaper compartment, open on both sides, made of V2A stainless steel, polished. Dimensions: 355x100x100mm.
- Additional rain protection is provided by the optional rain cover made of V2A stainless steel.
- Optional house number lettering, lasered approx. 80-100mm high.
- The stand elements are made of 42.4 mm V2A stainless steel 1.4301, polished for screw mounting or setting in concrete.

#### **Dimensions**

Height of single box in mm330,0Width of single box in mm355,0Capacity in litres12Height of letterbox slot in mm35,0Width of letter slot in mm325,0Height of letterbox in mm430,0Width of letterbox system in mm355,0

Overall height in mm 1200.0 | 1500.0 + 70.0 Attached rain roof

Total width in mm535,0Depth in mm100,0Weight in kg16

**Delivery condition** Supplied in blocks, stand elements / letterbox divided