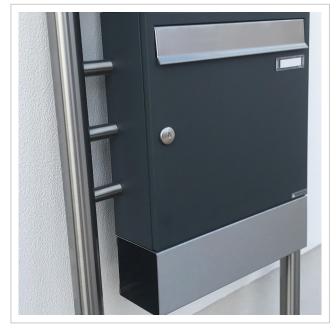

Thanks to the design, self-assembly is uncomplicated.

- Floor-standing letter box made of galvanised steel, powder-coated in anthracite grey RAL 7016
- The system is manufactured by Briefkasten Manufaktur. German quality production "Made in Germany".
- The letterbox complies with DIN/EN 13724. Insertion size (3.5 cm x 32.5 cm) for C4 landscape, large letters also fit in here without creasing.
- Stainless steel insertion flap, polished with noise-absorbing rubber buffers for very quiet mail insertion.
- The door can be opened from left to right.
- Incl. 2 keys with key number, changeable name plate under the flap and post holder for each letterbox.
- Newspaper compartment, open on both sides, made of V2A stainless steel, polished. Dimensions: 355x100x100mm.
- Additional rain protection is provided by the optional rain cover made of V2A stainless steel.
- Optional house number lettering, lasered approx. 80-100mm high.
- The stand elements are made of 42.4 mm V2A stainless steel 1.4301, polished for screw mounting or setting in concrete.