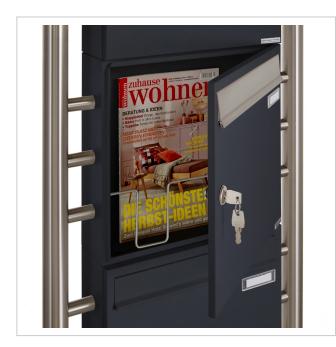

Thanks to the design, self-assembly is uncomplicated.

- Floor-standing letter box made of galvanised steel, powder-coated in anthracite grey RAL 7016
- The system is manufactured by Briefkasten Manufaktur. German quality production "Made in Germany".
- The letterbox complies with DIN/EN 13724. Insertion size (3.5 cm x 32.5 cm) for C4 landscape, large letters also fit in here without creasing.
- Stainless steel insertion flap, polished with noise-absorbing rubber buffers for very quiet mail insertion.
- The door can be opened from left to right.
- Incl. 2 keys with key number, changeable name plate under the flap and post holder for each letterbox.
- Newspaper compartment, open on both sides, made of V2A stainless steel, polished. Dimensions: 355x100x100mm.
- Additional rain protection is provided by the optional rain cover made of V2A stainless steel.
- Optional house number lettering, lasered approx. 80-100mm high.
- The stand elements are made of 42.4 mm V2A stainless steel 1.4301, polished for screw mounting or setting in concrete.