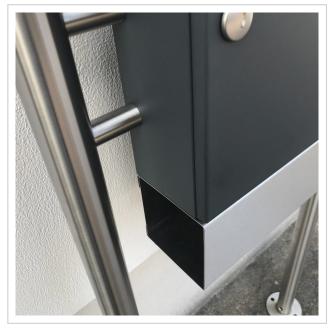

# Pedestal letterbox Design BASIC 381 ST-R with newspaper compartment - stainless steel anthracite grey RAL 7016

Modern free-standing letterbox made in Germany by Briefkasten Manufaktur.

The letter box is made of galvanised steel, powder-coated in anthracite grey RAL 7016, the stand elements, insertion flap and newspaper compartment are made of weather-resistant stainless steel V2A, polished. The very high-quality workmanship and the well thought-out concept make this free-standing letterbox our top seller. A rain drainage edge for optimum water protection, a double-edged throw-in flap with rubber buffer, the solid interchangeable nameplate, a practical post holder and the very robust lock characterise this free-standing letterbox. This letterbox is easy to clean and robust.

Thanks to the design, self-assembly is uncomplicated.

- Floor-standing letter box made of galvanised steel, powder-coated in anthracite grey RAL 7016
- The system is manufactured by Briefkasten Manufaktur. German quality production "Made in Germany".
- The letterbox complies with DIN/EN 13724. Insertion size (3.5 cm x 32.5 cm) for C4 landscape, large letters also fit in here without creasing.
- Stainless steel insertion flap, polished with noise-absorbing rubber buffers for very quiet mail insertion.
- The door can be opened from left to right.
- Incl. 2 keys with key number, changeable name plate under the flap and post holder for each letterbox.
- Newspaper compartment, open on both sides, made of V2A stainless steel, polished. Dimensions: 355x100x100mm.
- Additional rain protection is provided by the optional rain cover made of V2A stainless steel.
- Optional house number lettering, lasered approx. 80-100mm high.
- The stand elements are made of 42.4 mm V2A stainless steel 1.4301, polished for screw mounting or setting in concrete.