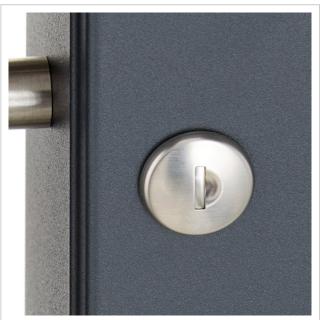

# Pedestal letterbox Design BASIC 381 ST-R with newspaper compartment - stainless steel anthracite grey RAL 7016

Modern free-standing letterbox made in Germany by Briefkasten Manufaktur.

The letter box is made of galvanised steel, powder-coated in anthracite grey RAL 7016, the stand elements, insertion flap and newspaper compartment are made of weather-resistant stainless steel V2A, polished. The very high-quality workmanship and the well thought-out concept make this free-standing letterbox our top seller. A rain drainage edge for optimum water protection, a double-edged throw-in flap with rubber buffer, the solid interchangeable nameplate, a practical post holder and the very robust lock characterise this free-standing letterbox. This letterbox is easy to clean and robust.

Thanks to the design, self-assembly is uncomplicated.

- Floor-standing letter box made of galvanised steel, powder-coated in anthracite grey RAL 7016
- The system is manufactured by Briefkasten Manufaktur. German quality production "Made in Germany".
- The letterbox complies with DIN/EN 13724. Insertion size (3.5 cm x 32.5 cm) for C4 landscape, large letters also fit in here without creasing.
- Stainless steel insertion flap, polished with noise-absorbing rubber buffers for very quiet mail insertion.
- The door can be opened from left to right.
- Incl. 2 keys with key number, changeable name plate under the flap and post holder for each letterbox.
- Newspaper compartment, open on both sides, made of V2A stainless steel, polished. Dimensions: 355x100x100mm.
- Additional rain protection is provided by the optional rain cover made of V2A stainless steel.
- Optional house number lettering, lasered approx. 80-100mm high.
- The stand elements are made of 42.4 mm V2A stainless steel 1.4301, polished for screw mounting or setting in concrete.