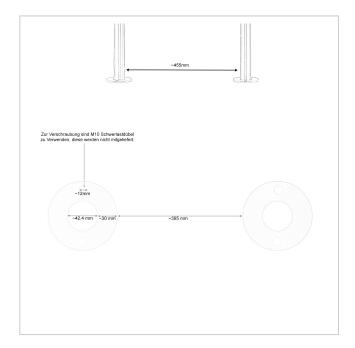

Thanks to the design, self-assembly is uncomplicated.

- Floor-standing letter box made of galvanised steel, powder-coated in anthracite grey RAL 7016
- The system is manufactured by Briefkasten Manufaktur. German quality production "Made in Germany".
- The letterbox complies with DIN/EN 13724. Insertion size (3.5 cm x 32.5 cm) for C4 landscape, large letters also fit in here without creasing.
- Stainless steel insertion flap, polished with noise-absorbing rubber buffers for very quiet mail insertion.
- The door can be opened from left to right.
- Incl. 2 keys with key number, changeable name plate under the flap and post holder for each letterbox.
- Newspaper compartment, open on both sides, made of V2A stainless steel, polished. Dimensions: 355x100x100mm.
- Additional rain protection is provided by the optional rain cover made of V2A stainless steel.
- Optional house number lettering, lasered approx. 80-100mm high.
- The stand elements are made of 42.4 mm V2A stainless steel 1.4301, polished for screw mounting or setting in concrete.

#### **Dimensions**

Height of single box in mm330,0Width of single box in mm355,0Capacity in litres12Height of letterbox slot in mm35,0Width of letter slot in mm325,0Height of letterbox in mm430,0Width of letterbox system in mm355,0

Overall height in mm 1200.0 | 1500.0 + 70.0 Attached rain roof

Total width in mm535,0Depth in mm100,0Weight in kg16

**Delivery condition** Supplied in blocks, stand elements / letterbox divided