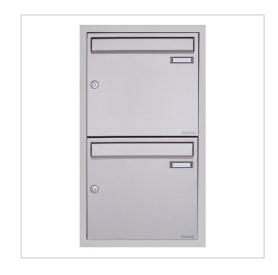

# 2er 1x2 stainless steel flush-mounted letterbox system BASIC Plus 382XU UP - polished stainless steel - 2 parties

Modern flush-mounted letterbox for 2 parties - made in Germany by Briefkasten Manufaktur.

- 2-gang flush-mounted letterbox system made entirely of stainless steel V2A 1.4301, 240 grain polished.
- The system is manufactured by Briefkasten Manufaktur. German quality production "Made in Germany".
- The letterboxes comply with DIN/EN 13724. Insertion size (3.5 cm x 32.5 cm) for C4 landscape, large letters also fit in here without creasing.
- Insertion flap with sound-absorbing rubber seal for very quiet mail insertion.
- The door can be opened from left to right.
- Incl. 2 keys with key number, interchangeable nameplate (type 2) under the flap and post holder.
- Large capacity thanks to optional letterbox depth +50 mm = approx. 17 litres. Suitable for companies and households with very high mail volumes.
- Plaster cover frame made of stainless steel angle profile 25 x 58 mm, 240 grain polished.

# **Product properties**

**Series BASIC** Name labelling Nameplate

**Material** Stainless steel V2A 1.4301

Number of letterboxes with 2 letterboxes Removal of mail On the front Surface/colour Brushed

Boxes by volume Large > 16 litres Mounting type Flush-mounted

### **Dimensions**

Height of single box in mm 330,0 Width of single box in mm 355,0 Capacity in litres 12,0 | 17,0 Height of letterbox slot in mm 35,0 Width of letter slot in mm 325,0 Height of letterbox in mm 710,0 Width of letterbox system in mm 405,0