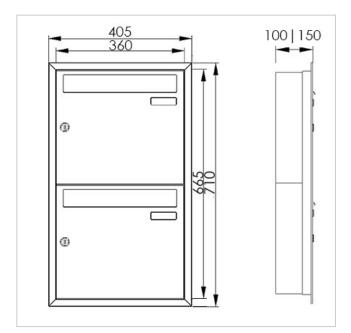

### **Dimensions**

Height of single box in mm 330,0 Width of single box in mm 355,0 Capacity in litres 12,0 | 17,0 Height of letterbox slot in mm 35,0 Width of letter slot in mm 325,0 Height of letterbox in mm 710,0 Width of letterbox system in mm 405,0

Depth in mm 100,0 | 150,0

Weight in kg

**Delivery condition** Supplied fully assembled