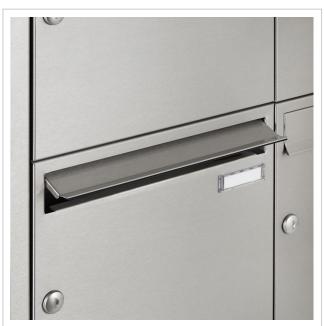

The letterbox is made entirely of V2A stainless steel, polished. The very high-quality workmanship and the well thought-out concept make this flush-mounted letter box our top seller. A rain drainage edge for optimum water protection, a continuous rubber lip for quiet insertion, the solid interchangeable nameplate, a practical post holder and the very robust lock characterise this flush-mounted letterbox. The flush-mounted frame made of V2A stainless steel is fitted with a foam rubber seal and guarantees a very long service life.

- 2-gang flush-mounted letterbox system made entirely of stainless steel V2A 1.4301, 240 grain polished.
- The system is manufactured by Briefkasten Manufaktur. German quality production "Made in Germany".
- The letterboxes comply with DIN/EN 13724. Insertion size (3.5 cm x 32.5 cm) for C4 landscape, large letters also fit in here without creasing.
- Insertion flap with sound-absorbing rubber seal for very quiet mail insertion.
- The door can be opened from left to right.
- Incl. 2 keys with key number, interchangeable nameplate (type 2) under the flap and post holder.
- Large capacity thanks to optional letterbox depth +50 mm = approx. 17 litres. Suitable for companies and households with very high mail volumes.
- Plaster cover frame made of stainless steel angle profile 25 x 58 mm, 240 grain polished.