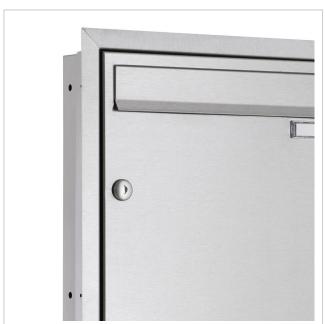

The letterbox is made entirely of V2A stainless steel, polished. The very high-quality workmanship and the well thought-out concept make this flush-mounted letter box our top seller. A rain drainage edge for optimum water protection, a continuous rubber lip for quiet insertion, the solid interchangeable nameplate, a practical post holder and the very robust lock characterise this flush-mounted letterbox. The flush-mounted frame made of V2A stainless steel is fitted with a foam rubber seal and guarantees a very long service life.

- 2-gang flush-mounted letterbox system made entirely of stainless steel V2A 1.4301, 240 grain polished.
- The system is manufactured by Briefkasten Manufaktur. German quality production "Made in Germany".
- The letterboxes comply with DIN/EN 13724. Insertion size (3.5 cm x 32.5 cm) for C4 landscape, large letters also fit in here without creasing.
- Insertion flap with sound-absorbing rubber seal for very quiet mail insertion.
- The door can be opened from left to right.
- Incl. 2 keys with key number, interchangeable nameplate (type 2) under the flap and post holder.
- Large capacity thanks to optional letterbox depth +50 mm = approx. 17 litres. Suitable for companies and households with very high mail volumes.
- Plaster cover frame made of stainless steel angle profile 25 x 58 mm, 240 grain polished.