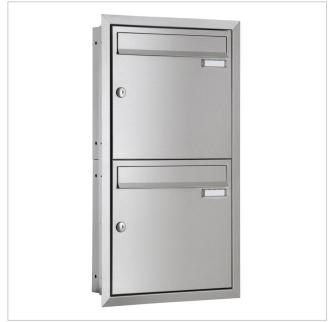

# 2er 1x2 stainless steel flush-mounted letterbox system BASIC Plus 382XU UP - polished stainless steel - 2 parties

Modern flush-mounted letterbox for 2 parties - made in Germany by Briefkasten Manufaktur.

- 2-gang flush-mounted letterbox system made entirely of stainless steel V2A 1.4301, 240 grain polished.
- The system is manufactured by Briefkasten Manufaktur. German quality production "Made in Germany".
- The letterboxes comply with DIN/EN 13724. Insertion size (3.5 cm x 32.5 cm) for C4 landscape, large letters also fit in here without creasing.
- Insertion flap with sound-absorbing rubber seal for very quiet mail insertion.
- The door can be opened from left to right.
- Incl. 2 keys with key number, interchangeable nameplate (type 2) under the flap and post holder.
- Large capacity thanks to optional letterbox depth +50 mm = approx. 17 litres. Suitable for companies and households with very high mail volumes.
- Plaster cover frame made of stainless steel angle profile 25 x 58 mm, 240 grain polished.

# **Product properties**

**Series BASIC** Name labelling Nameplate

**Material** Stainless steel V2A 1.4301

Number of letterboxes with 2 letterboxes Removal of mail On the front Surface/colour Brushed

Boxes by volume Large > 16 litres Mounting type Flush-mounted

### **Dimensions**

Height of single box in mm 330,0 Width of single box in mm 355,0 Capacity in litres 12,0 | 17,0 Height of letterbox slot in mm 35,0 Width of letter slot in mm 325,0 Height of letterbox in mm 710,0 Width of letterbox system in mm 405,0