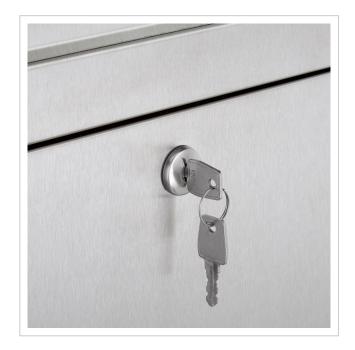

- 2-gang flush-mounted letterbox system made entirely of stainless steel V2A 1.4301, 240 grain polished.
- The system is manufactured by Briefkasten Manufaktur. German quality production "Made in Germany".
- The letterboxes comply with DIN/EN 13724. Insertion size (3.5 cm x 32.5 cm) for C4 landscape, large letters also fit in here without creasing.
- Insertion flap with sound-absorbing rubber seal for very quiet mail insertion.
- The door can be opened from left to right.
- Incl. 2 keys with key number, interchangeable nameplate (type 2) under the flap and post holder.
- Large capacity thanks to optional letterbox depth +50 mm = approx. 17 litres. Suitable for companies and households with very high mail volumes.
- Plaster cover frame made of stainless steel angle profile 25 x 58 mm, 240 grain polished.