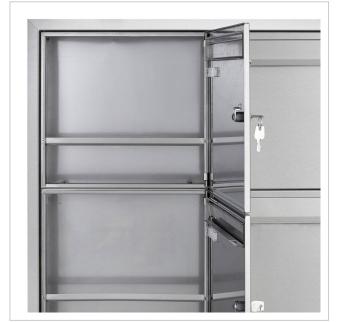

The letterbox is made entirely of V2A stainless steel, polished. The very high-quality workmanship and the well thought-out concept make this flush-mounted letter box our top seller. A rain drainage edge for optimum water protection, a continuous rubber lip for quiet insertion, the solid interchangeable nameplate, a practical post holder and the very robust lock characterise this flush-mounted letterbox. The flush-mounted frame made of V2A stainless steel is fitted with a foam rubber seal and guarantees a very long service life.

- 2-gang flush-mounted letterbox system made entirely of stainless steel V2A 1.4301, 240 grain polished.
- The system is manufactured by Briefkasten Manufaktur. German quality production "Made in Germany".
- The letterboxes comply with DIN/EN 13724. Insertion size (3.5 cm x 32.5 cm) for C4 landscape, large letters also fit in here without creasing.
- Insertion flap with sound-absorbing rubber seal for very quiet mail insertion.
- The door can be opened from left to right.
- Incl. 2 keys with key number, interchangeable nameplate (type 2) under the flap and post holder.
- Large capacity thanks to optional letterbox depth +50 mm = approx. 17 litres. Suitable for companies and households with very high mail volumes.
- Plaster cover frame made of stainless steel angle profile 25 x 58 mm, 240 grain polished.