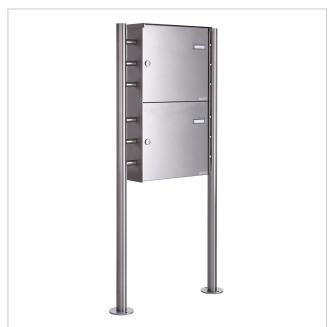

# 2er 1x2 fence mailbox freestanding design BASIC Plus 381XZ ST-R - polished stainless steel | with 2 letterboxes (1x2) | Stainless steel, ground

Product number 381XZ-VA-2S

# 2er 1x2 fence mailbox freestanding design BASIC Plus 381XZ ST-R - polished stainless steel - removal from the back

High-quality free-standing fence letterbox for 2 parties made in Germany by Briefkasten Manufaktur.

The letter box is made entirely of stainless steel V2A 1.4301, 240 grain polished. The very high-quality workmanship and the well thought-out concept make this free-standing letter box our top seller. A rain drainage edge for optimum water protection, a continuous rubber lip for quiet insertion, the solid interchangeable nameplate, a practical post holder and the very robust lock characterise this free-standing letterbox. The side panelling with protruding rain cover made of V2A stainless steel offers optimum protection against the weather and guarantees a very long service life.

- 2-post letterbox made of stainless steel V2A 1.4301, 240 grain polished
- The system is manufactured by Briefkasten Manufaktur. German quality production "Made in Germany".
- The letterboxes comply with DIN/EN 13724. Insertion size (3.5 cm x 32.5 cm) for C4 landscape, large letters also fit in here without creasing.
- Insertion flap with sound-absorbing rubber seal for very guiet mail insertion.
- The door can be opened from left to right.
- Incl. 2 keys with key number, interchangeable nameplate (type 2) under the flap and post holder.
- Incl. side panelling + rain cover made of stainless steel V2A 1.4301, 240 grain polished.
- The stand elements are made of 42.4 mm V2A stainless steel 1.4301, polished for screw mounting or setting in concrete.

### **Product properties**

Series BASIC

Boxes by volume Normal > 10 litres

Name labelling Nameplate

Mounting type Free-standing

Material Stainless steel V2A 1.4301

Number of boxes with 2 letterboxes

Surface/colour Brushed
Removal of mail On the back

#### **Dimensions**

Height of single box in mm330,0Width of single box in mm355,0Capacity in litres12Height of letterbox slot in mm35,0Width of letter slot in mm325,0Height of letterbox in mm660,0Width of letterbox system in mm355,0

**Overall height in mm** 1200,0 | 1500,0

Total width in mm 535,0

**Depth in mm** 100.0 + 24.0 Rain roof

Weight in kg 18

**Delivery condition** Supplied in blocks, stand elements / letterbox divided