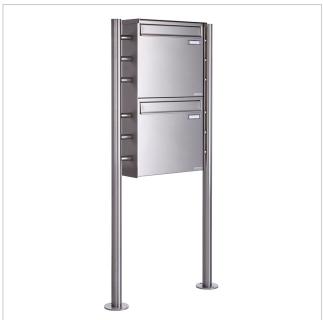

# 2er 1x2 fence mailbox freestanding design BASIC Plus 381XZ ST-R - polished stainless steel | with 2 letterboxes (1x2) | Stainless steel, ground

Product number 381XZ-VA-2S

# 2er 1x2 fence mailbox freestanding design BASIC Plus 381XZ ST-R - polished stainless steel - removal from the back

High-quality free-standing fence letterbox for 2 parties made in Germany by Briefkasten Manufaktur.

The letter box is made entirely of stainless steel V2A 1.4301, 240 grain polished. The very high-quality workmanship and the well thought-out concept make this free-standing letter box our top seller. A rain drainage edge for optimum water protection, a continuous rubber lip for quiet insertion, the solid interchangeable nameplate, a practical post holder and the very robust lock characterise this free-standing letterbox. The side panelling with protruding rain cover made of V2A stainless steel offers optimum protection against the weather and guarantees a very long service life.

- 2-post letterbox made of stainless steel V2A 1.4301, 240 grain polished
- The system is manufactured by Briefkasten Manufaktur. German quality production "Made in Germany".
- The letterboxes comply with DIN/EN 13724. Insertion size (3.5 cm x 32.5 cm) for C4 landscape, large letters also fit in here without creasing.
- Insertion flap with sound-absorbing rubber seal for very guiet mail insertion.
- The door can be opened from left to right.
- Incl. 2 keys with key number, interchangeable nameplate (type 2) under the flap and post holder.
- Incl. side panelling + rain cover made of stainless steel V2A 1.4301, 240 grain polished.
- The stand elements are made of 42.4 mm V2A stainless steel 1.4301, polished for screw mounting or setting in concrete.