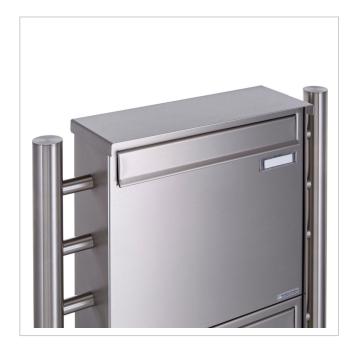

The letter box is made entirely of stainless steel V2A 1.4301, 240 grain polished. The very high-quality workmanship and the well thought-out concept make this free-standing letter box our top seller. A rain drainage edge for optimum water protection, a continuous rubber lip for quiet insertion, the solid interchangeable nameplate, a practical post holder and the very robust lock characterise this free-standing letterbox. The side panelling with protruding rain cover made of V2A stainless steel offers optimum protection against the weather and guarantees a very long service life.

- 2-post letterbox made of stainless steel V2A 1.4301, 240 grain polished
- The system is manufactured by Briefkasten Manufaktur. German quality production "Made in Germany".
- The letterboxes comply with DIN/EN 13724. Insertion size (3.5 cm x 32.5 cm) for C4 landscape, large letters also fit in here without creasing.
- Insertion flap with sound-absorbing rubber seal for very guiet mail insertion.
- The door can be opened from left to right.
- Incl. 2 keys with key number, interchangeable nameplate (type 2) under the flap and post holder.
- Incl. side panelling + rain cover made of stainless steel V2A 1.4301, 240 grain polished.
- The stand elements are made of 42.4 mm V2A stainless steel 1.4301, polished for screw mounting or setting in concrete.