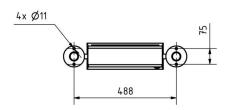

according to DIN EN 13724). This is not a reason for complaint.



### **Product properties**

Series BASIC

Boxes by volume Normal > 10 litres

Name labelling Nameplate

Mounting type Free-standing

Material Stainless steel V2A 1.4301

Number of boxes with 2 letterboxes

Surface/colour Brushed
Removal of mail On the back

#### **Dimensions**

Height of single box in mm330,0Width of single box in mm355,0Capacity in litres12Height of letterbox slot in mm35,0Width of letter slot in mm325,0Height of letterbox in mm660,0Width of letterbox system in mm355,0

**Overall height in mm** 1200,0 | 1500,0

Total width in mm 535,0

**Depth in mm** 100.0 + 24.0 Rain roof

Weight in kg 18

**Delivery condition** Supplied in blocks, stand elements / letterbox divided



# Drawing

#### Montagebohrungen









## More images