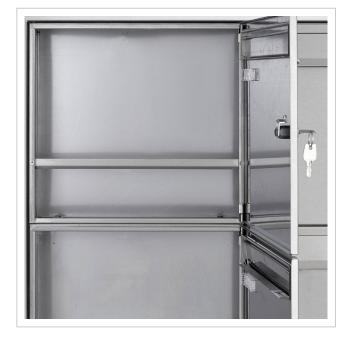

The letter box is made entirely of stainless steel V2A 1.4301, 240 grain polished. The very high-quality workmanship and the well thought-out concept make this free-standing letter box our top seller. A rain drainage edge for optimum water protection, a continuous rubber lip for quiet insertion, the solid interchangeable nameplate, a practical post holder and the very robust lock characterise this free-standing letterbox. The side panelling with protruding rain cover made of V2A stainless steel offers optimum protection against the weather and guarantees a very long service life.

- 2-post letterbox made of stainless steel V2A 1.4301, 240 grain polished
- The system is manufactured by Briefkasten Manufaktur. German quality production "Made in Germany".
- The letterboxes comply with DIN/EN 13724. Insertion size (3.5 cm x 32.5 cm) for C4 landscape, large letters also fit in here without creasing.
- Insertion flap with sound-absorbing rubber seal for very guiet mail insertion.
- The door can be opened from left to right.
- Incl. 2 keys with key number, interchangeable nameplate (type 2) under the flap and post holder.
- Incl. side panelling + rain cover made of stainless steel V2A 1.4301, 240 grain polished.
- The stand elements are made of 42.4 mm V2A stainless steel 1.4301, polished for screw mounting or setting in concrete.