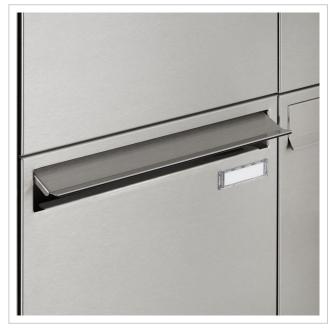

The letter box is made entirely of stainless steel V2A 1.4301, 240 grain polished. The very high-quality workmanship and the well thought-out concept make this free-standing letter box our top seller. A rain drainage edge for optimum water protection, a continuous rubber lip for quiet insertion, the solid interchangeable nameplate, a practical post holder and the very robust lock characterise this free-standing letterbox. The side panelling with protruding rain cover made of V2A stainless steel offers optimum protection against the weather and guarantees a very long service life.

- 2-post letterbox made of stainless steel V2A 1.4301, 240 grain polished
- The system is manufactured by Briefkasten Manufaktur. German quality production "Made in Germany".
- The letterboxes comply with DIN/EN 13724. Insertion size (3.5 cm x 32.5 cm) for C4 landscape, large letters also fit in here without creasing.
- Insertion flap with sound-absorbing rubber seal for very guiet mail insertion.
- The door can be opened from left to right.
- Incl. 2 keys with key number, interchangeable nameplate (type 2) under the flap and post holder.
- Incl. side panelling + rain cover made of stainless steel V2A 1.4301, 240 grain polished.
- The stand elements are made of 42.4 mm V2A stainless steel 1.4301, polished for screw mounting or setting in concrete.