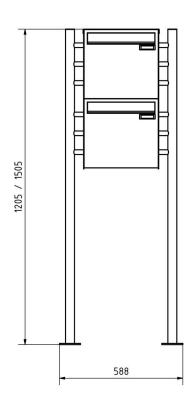

#### **Dimensions**

Height of single box in mm330,0Width of single box in mm355,0Capacity in litres12Height of letterbox slot in mm35,0Width of letter slot in mm325,0Height of letterbox in mm660,0Width of letterbox system in mm355,0

**Overall height in mm** 1200,0 | 1500,0

Total width in mm 535,0

**Depth in mm** 100.0 + 24.0 Rain roof

Weight in kg 18

**Delivery condition** Supplied in blocks, stand elements / letterbox divided