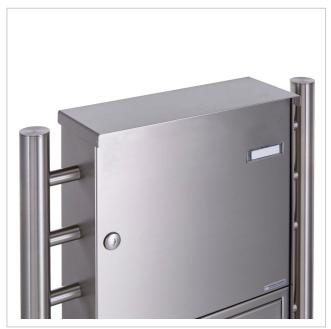

The letter box is made entirely of stainless steel V2A 1.4301, 240 grain polished. The very high-quality workmanship and the well thought-out concept make this free-standing letter box our top seller. A rain drainage edge for optimum water protection, a continuous rubber lip for quiet insertion, the solid interchangeable nameplate, a practical post holder and the very robust lock characterise this free-standing letterbox. The side panelling with protruding rain cover made of V2A stainless steel offers optimum protection against the weather and guarantees a very long service life.

- 2-post letterbox made of stainless steel V2A 1.4301, 240 grain polished
- The system is manufactured by Briefkasten Manufaktur. German quality production "Made in Germany".
- The letterboxes comply with DIN/EN 13724. Insertion size (3.5 cm x 32.5 cm) for C4 landscape, large letters also fit in here without creasing.
- Insertion flap with sound-absorbing rubber seal for very guiet mail insertion.
- The door can be opened from left to right.
- Incl. 2 keys with key number, interchangeable nameplate (type 2) under the flap and post holder.
- Incl. side panelling + rain cover made of stainless steel V2A 1.4301, 240 grain polished.
- The stand elements are made of 42.4 mm V2A stainless steel 1.4301, polished for screw mounting or setting in concrete.