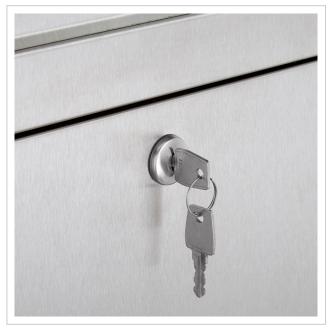

- 2-post letterbox made of stainless steel V2A 1.4301, 240 grain polished
- The system is manufactured by Briefkasten Manufaktur. German quality production "Made in Germany".
- The letterboxes comply with DIN/EN 13724. Insertion size (3.5 cm x 32.5 cm) for C4 landscape, large letters also fit in here without creasing.
- Insertion flap with sound-absorbing rubber seal for very guiet mail insertion.
- The door can be opened from left to right.
- Incl. 2 keys with key number, interchangeable nameplate (type 2) under the flap and post holder.
- Incl. side panelling + rain cover made of stainless steel V2A 1.4301, 240 grain polished.
- The stand elements are made of 42.4 mm V2A stainless steel 1.4301, polished for screw mounting or setting in concrete.