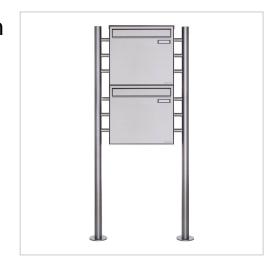

# 2er 1x2 fence mailbox freestanding design BASIC Plus 381XZ ST-R - polished stainless steel | with 2 letterboxes (1x2) | Stainless steel, ground

Product number 381XZ-VA-2S

# 2er 1x2 fence mailbox freestanding design BASIC Plus 381XZ ST-R - polished stainless steel - removal from the back

High-quality free-standing fence letterbox for 2 parties made in Germany by Briefkasten Manufaktur.

### **Product properties**

Series BASIC

Boxes by volume Normal > 10 litres

Name labelling Nameplate

Mounting type Free-standing

Material Stainless steel V2A 1.4301

Number of boxes with 2 letterboxes

Surface/colour Brushed
Removal of mail On the back