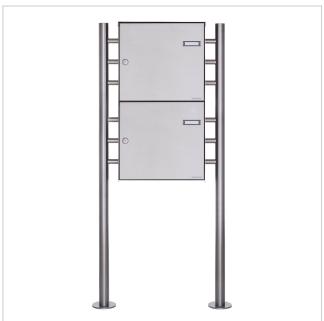

# 2er 1x2 fence mailbox freestanding design BASIC Plus 381XZ ST-R - polished stainless steel - removal from the back

High-quality free-standing fence letterbox for 2 parties made in Germany by Briefkasten Manufaktur.

- 2-post letterbox made of stainless steel V2A 1.4301, 240 grain polished
- The system is manufactured by Briefkasten Manufaktur. German quality production "Made in Germany".
- The letterboxes comply with DIN/EN 13724. Insertion size (3.5 cm x 32.5 cm) for C4 landscape, large letters also fit in here without creasing.
- Insertion flap with sound-absorbing rubber seal for very guiet mail insertion.
- The door can be opened from left to right.
- Incl. 2 keys with key number, interchangeable nameplate (type 2) under the flap and post holder.
- Incl. side panelling + rain cover made of stainless steel V2A 1.4301, 240 grain polished.
- The stand elements are made of 42.4 mm V2A stainless steel 1.4301, polished for screw mounting or setting in concrete.

### **Product properties**

Series BASIC

Boxes by volume Normal > 10 litres

Name labelling Nameplate

Mounting type Free-standing

Material Stainless steel V2A 1.4301

Number of boxes with 2 letterboxes

Surface/colour Brushed
Removal of mail On the back