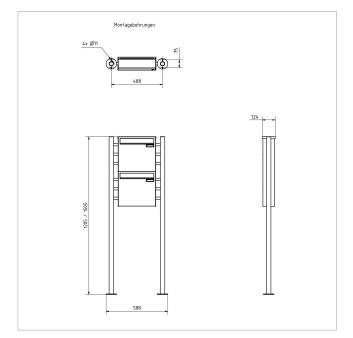

#### **Dimensions**

Height of single box in mm330,0Width of single box in mm355,0Capacity in litres12Height of letterbox slot in mm35,0Width of letter slot in mm325,0Height of letterbox in mm660,0Width of letterbox system in mm355,0

**Overall height in mm** 1200,0 | 1500,0

Total width in mm 535,0

**Depth in mm** 100.0 + 24.0 Rain roof

Weight in kg 18

**Delivery condition** Supplied in blocks, stand elements / letterbox divided

# Drawing

#### Montagebohrungen