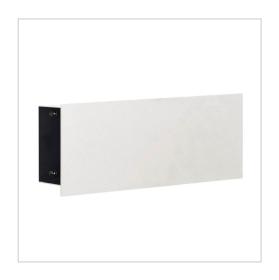

# Design newspaper compartment SCHILLER MEDIUM VAR - stainless steel V2A, powder-coated

The newspaper compartment can be used from the left and right, and its convenient size means that even large weekly newspapers can be stored here. This newspaper compartment is suitable for the letterbox model 138-VAR.

- Front panel 1.5 mm stainless steel, powder-coated.
- Body made of 1.25 mm stainless steel, powder-coated.
- Newspaper compartment dimensions W 400 mm x H 150 mm x D 110 mm.
- Optional lettering "ZEITUNG", lasered approx. 10 mm high, bottom right.
- For wall mounting incl. mounting material.