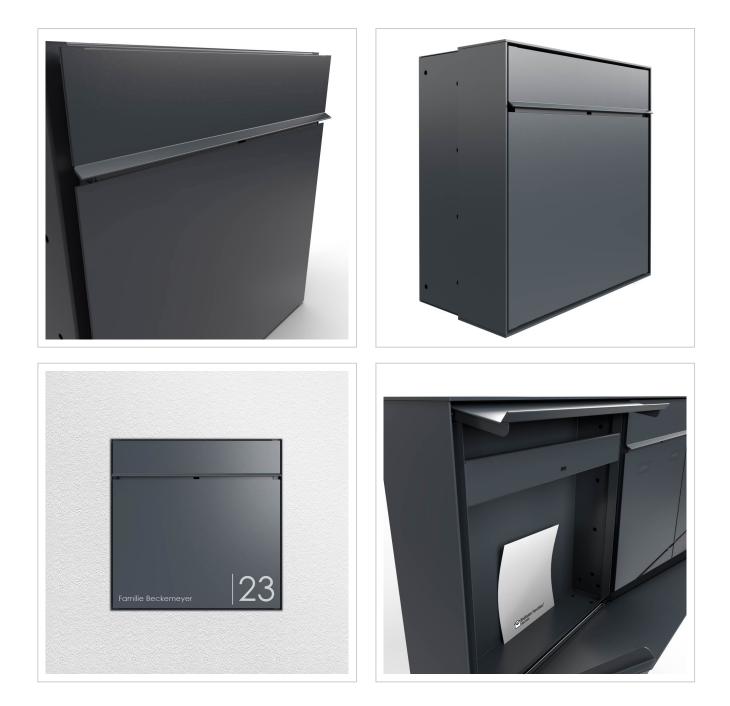

## More images

Briefkasten Manufaktur Lippe GmbH Werler Straße 60 32105 Bad Salzuflen www.briefkasten-manufaktur.de info@briefkasten-manufaktur.de Tel.: +49 5222 807110

www.briefkasten-manufaktur.de info@briefkasten-manufaktur.de Tel.: +49 5222 807110

The dimensions of the individual box allow a capacity of approx. 16 or 32 litres, and the large insertion slot guarantees no crumpled mail, even with DIN C4 envelopes and magazines or after several days of absence. The innovative push-key lock is concealed inside the letterbox. The key is simply inserted into the existing opening (no turning required) and the door opens. With the arrangement of the lock, this letterbox is designed in such a way that the removal door prevents the mail from falling towards you. The water drainage edge ensures that the mail inside is optimally protected from the weather. The insertion flap is fitted with high-quality axle dampers, guaranteeing quiet closing and preventing annoying rattling caused by the weather.

#### Protected utility model according to DPMA file number DE: 20 2021 101 679.5

- Flush-mounted letterbox with shadow gap frame made of stainless steel and aluminium.
- Quality production Made in Germany by Briefkasten Manufaktur Lippe.
- Letterbox (BH 400x400mm) made of stainless steel 1.4016 (non-rusting magnetic stainless steel), powder-coated in RAL colour of your choice.
- Innovative push-key lock with 2 keys.
- Mail is inserted and removed from the front. Insertion flap with high-quality axle dampers for very quiet mail insertion.
- The letterbox complies with DIN/EN 13724. Insertion size (3.5 cm x 36.0 cm) for C4 across, even large letters fit in here without creasing.
- Removal door opens from top to bottom. So the mail cannot fall towards you.
- Optional name labelling approx. 15-20 mm high.
- Optional house number labelling approx. 70-80mm high.
- Shadow gap frame 3mm aluminium AIMg3 W19, powder-coated in RAL colour.