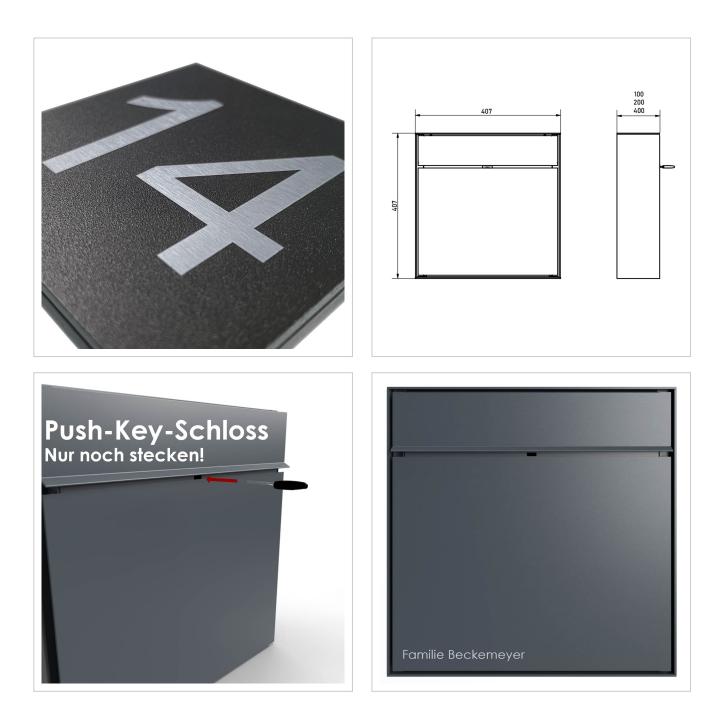

## More images

Briefkasten Manufaktur Lippe GmbH Werler Straße 60 32105 Bad Salzuflen www.briefkasten-manufaktur.de info@briefkasten-manufaktur.de Tel.: +49 5222 807110

www.briefkasten-manufaktur.de info@briefkasten-manufaktur.de Tel.: +49 5222 807110

The dimensions of the individual box allow a capacity of approx. 16 or 32 litres, and the large insertion slot guarantees no crumpled mail, even with DIN C4 envelopes and magazines or after several days of absence. The innovative push-key lock is concealed inside the letterbox. The key is simply inserted into the existing opening (no turning required) and the door opens. With the arrangement of the lock, this letterbox is designed in such a way that the removal door prevents the mail from falling towards you. The water drainage edge ensures that the mail inside is optimally protected from the weather. The insertion flap is fitted with high-quality axle dampers, guaranteeing quiet closing and preventing annoying rattling caused by the weather.

#### Protected utility model according to DPMA file number DE: 20 2021 101 679.5

- Flush-mounted letterbox with shadow gap frame made of stainless steel and aluminium.
- Quality production Made in Germany by Briefkasten Manufaktur Lippe.
- Letterbox (BH 400x400mm) made of stainless steel 1.4016 (non-rusting magnetic stainless steel), powder-coated in RAL colour of your choice.
- Innovative push-key lock with 2 keys.
- Mail is inserted and removed from the front. Insertion flap with high-quality axle dampers for very quiet mail insertion.
- The letterbox complies with DIN/EN 13724. Insertion size (3.5 cm x 36.0 cm) for C4 across, even large letters fit in here without creasing.
- Removal door opens from top to bottom. So the mail cannot fall towards you.
- Optional name labelling approx. 15-20 mm high.
- Optional house number labelling approx. 70-80mm high.
- Shadow gap frame 3mm aluminium AIMg3 W19, powder-coated in RAL colour.

## Dimensions

| Height of single box in mm     | 400,0                                                                                                              |
|--------------------------------|--------------------------------------------------------------------------------------------------------------------|
| Width of single box in mm      | 400,0                                                                                                              |
| Capacity in litres             | 16,0   32,0   64,0                                                                                                 |
| Height of letterbox slot in mm | 35,0                                                                                                               |
| Width of letter slot in mm     | 360,0                                                                                                              |
| Height of letterbox in mm      | Installation dimension 407.0                                                                                       |
| Width of letterbox system in   | Installation dimension 407.0                                                                                       |
| mm                             |                                                                                                                    |
| Depth in mm                    | 100.0   installation dimension 103.5   200.0   installation dimension 203.5   400.0   installation dimension 403.5 |
| Weight in kg                   | 8,0   10,0   14,0                                                                                                  |
| Delivery condition             | Delivery is assembled                                                                                              |
|                                |                                                                                                                    |