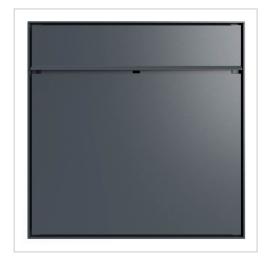

# Design flush-mounted letterbox with shadow gap frame GOETHE UP - RAL of your choice

The modern GOETHE® flush-mounted letterbox with shadow gap frame is ideal for sophisticated entrance areas. The linear design without a visible lock makes this letterbox look particularly elegant. Thanks to the aluminium shadow gap frame, this letterbox can be completely recessed into the wall. This type of installation enables seamless and elegant integration into the façade of your building.

The dimensions of the individual box allow a capacity of approx. 16 or 32 litres, and the large insertion slot guarantees no crumpled mail, even with DIN C4 envelopes and magazines or after several days of absence. The innovative push-key lock is concealed inside the letterbox. The key is simply inserted into the existing opening (no turning required) and the door opens. With the arrangement of the lock, this letterbox is designed in such a way that the removal door prevents the mail from falling towards you. The water drainage edge ensures that the mail inside is optimally protected from the weather. The insertion flap is fitted with high-quality axle dampers, guaranteeing quiet closing and preventing annoying rattling caused by the weather.

#### Protected utility model according to DPMA file number DE: 20 2021 101 679.5

- Flush-mounted letterbox with shadow gap frame made of stainless steel and aluminium.
- Quality production Made in Germany by Briefkasten Manufaktur Lippe.
- Letterbox (BH 400x400mm) made of stainless steel 1.4016 (non-rusting magnetic stainless steel), powder-coated in RAL colour of your choice.
- Innovative push-key lock with 2 keys.
- Mail is inserted and removed from the front. Insertion flap with high-quality axle dampers for very quiet mail insertion.
- The letterbox complies with DIN/EN 13724. Insertion size (3.5 cm x 36.0 cm) for C4 across, even large letters fit in here without creasing.
- Removal door opens from top to bottom. So the mail cannot fall towards you.
- Optional name labelling approx. 15-20 mm high.
- Optional house number labelling approx. 70-80mm high.
- Shadow gap frame 3mm aluminium AIMg3 W19, powder-coated in RAL colour.