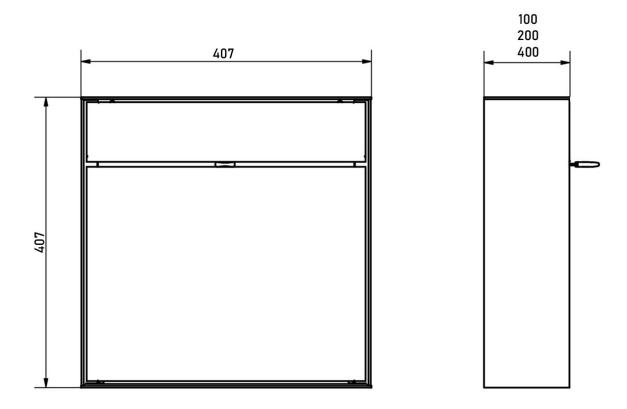

## Dimensions

| Height of single box in mm     | 400,0                                                                                                              |
|--------------------------------|--------------------------------------------------------------------------------------------------------------------|
| Width of single box in mm      | 400,0                                                                                                              |
| Capacity in litres             | 16,0   32,0   64,0                                                                                                 |
| Height of letterbox slot in mm | 35,0                                                                                                               |
| Width of letter slot in mm     | 360,0                                                                                                              |
| Height of letterbox in mm      | Installation dimension 407.0                                                                                       |
| Width of letterbox system in   | Installation dimension 407.0                                                                                       |
| mm                             |                                                                                                                    |
| Depth in mm                    | 100.0   installation dimension 103.5   200.0   installation dimension 203.5   400.0   installation dimension 403.5 |
| Weight in kg                   | 8,0   10,0   14,0                                                                                                  |
| Delivery condition             | Delivery is assembled                                                                                              |
|                                |                                                                                                                    |

### Drawing

www.briefkasten-manufaktur.de info@briefkasten-manufaktur.de Tel.: +49 5222 807110