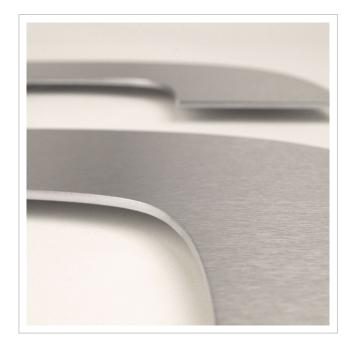

### Stainless steel house number Klopstock

Choosing the right font is crucial for a house number. Optimum legibility is the top priority. However, the house number is also an important design element. There are two 30 mm long welding studs with threads on the back. After drilling the holes and inserting the plugs, all you need to do is attach the numbers/letters.

Made in Germany, manufactured in Bad Salzuflen

- House number made of stainless steel V2A 1.4301.
- Fastened to the wall using welded studs, which are simply inserted into the dowel holes.
- Material thickness 2 mm.
- Supplied with dowels (S6).