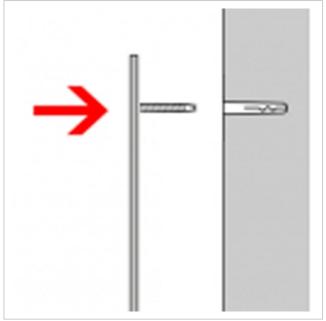

### Stainless steel house number Klopstock

Choosing the right font is crucial for a house number. Optimum legibility is the top priority. However, the house number is also an important design element. There are two 30 mm long welding studs with threads on the back. After drilling the holes and inserting the plugs, all you need to do is attach the numbers/letters.

Made in Germany, manufactured in Bad Salzuflen

- House number made of stainless steel V2A 1.4301.
- Fastened to the wall using welded studs, which are simply inserted into the dowel holes.
- Material thickness 2 mm.
- Supplied with dowels (S6).