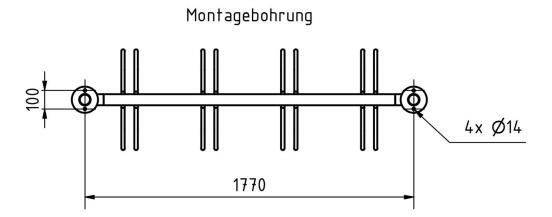

#### **Dimensions**

Overall height in mm 605,0

**Total width in mm** 970.0 | 1400.0 | 1830.0 | 2260.0 (without footplate)

**Depth in mm** 542,0 **Weight in kg** 25,0 - 75,0

**Delivery condition** Delivery is assembled

#### Drawing