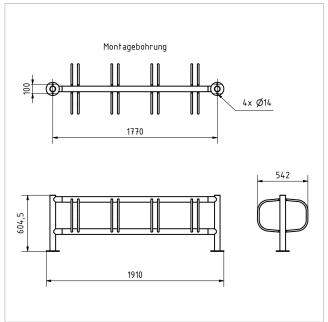

#### **Dimensions**

Overall height in mm 605,0

**Total width in mm** 970.0 | 1400.0 | 1830.0 | 2260.0 (without footplate)

**Depth in mm** 542,0 **Weight in kg** 25,0 - 75,0

**Delivery condition** Delivery is assembled

#### Drawing