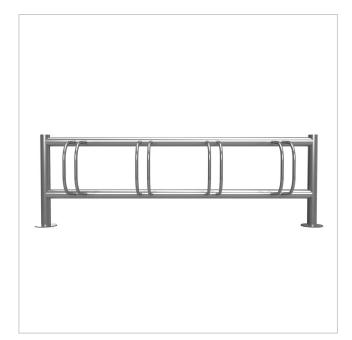

## ACHIM bicycle stand

The elegant ACHIM bicycle stand for double-sided wheel adjustment with curved brackets creates an organic appearance with its rounded shapes that fits into any modern environment. The bike stand is made entirely of stainless steel V2A 1.4301, either polished or powder-coated, and is available in 8 different sizes. The material and workmanship are characterised by the highest quality. Durable weather resistance and absolute robustness against high mechanical loads are a matter of course with this multiple bike rack. In addition, the ACHIM bicycle rack enables theft-proof parking of bicycles, as all components are welded together.

- Bicycle rack made entirely of stainless steel V2A 1.4301, 240 grit polished or powder-coated.
- The bike rack is manufactured by Briefkasten Manufaktur. German quality production "Made in Germany".
- Tyre width 60 mm.
- Wheel centre distance 430 mm.
- Adjustment angle 90°.
- Stainless steel bracket made of Ø 15 mm round steel, 240 grit polished.
- The uprights and crossbars are made of 60.3 mm stainless steel V2A 1.4301, 240 grit polished, optionally for screw mounting or setting in concrete.