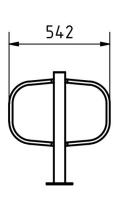

#### **Dimensions**

Overall height in mm 605,0

**Total width in mm** 970.0 | 1400.0 | 1830.0 | 2260.0 (without footplate)

**Depth in mm** 542,0 **Weight in kg** 25,0 - 75,0

**Delivery condition** Delivery is assembled

#### Drawing