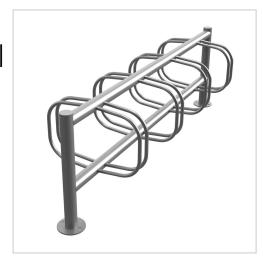

## ACHIM bicycle stand

The elegant ACHIM bicycle stand for double-sided wheel adjustment with curved brackets creates an organic appearance with its rounded shapes that fits into any modern environment. The bike stand is made entirely of stainless steel V2A 1.4301, either polished or powder-coated, and is available in 8 different sizes. The material and workmanship are characterised by the highest quality. Durable weather resistance and absolute robustness against high mechanical loads are a matter of course with this multiple bike rack. In addition, the ACHIM bicycle rack enables theft-proof parking of bicycles, as all components are welded together.

- Bicycle rack made entirely of stainless steel V2A 1.4301, 240 grit polished or powder-coated.
- The bike rack is manufactured by Briefkasten Manufaktur. German quality production "Made in Germany".
- Tyre width 60 mm.
- Wheel centre distance 430 mm.
- Adjustment angle 90°.
- Stainless steel bracket made of Ø 15 mm round steel, 240 grit polished.
- The uprights and crossbars are made of 60.3 mm stainless steel V2A 1.4301, 240 grit polished, optionally for screw mounting or setting in concrete.