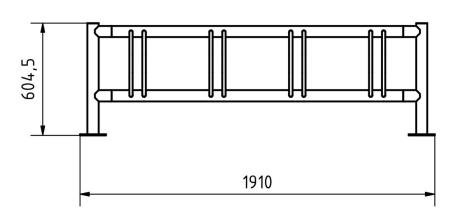

#### **Dimensions**

Overall height in mm 605,0

**Total width in mm** 970.0 | 1400.0 | 1830.0 | 2260.0 (without footplate)

**Depth in mm** 542,0 **Weight in kg** 25,0 - 75,0

**Delivery condition** Delivery is assembled

#### Drawing