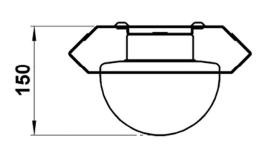

#### **Dimensions**

 Width in mm
 250

 Height in mm
 275

 Depth in mm
 150,0

**Delivery condition** Supplied fully assembled

#### Drawing