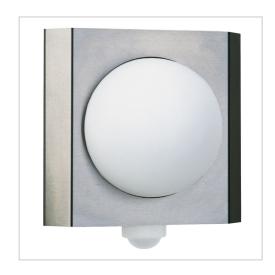

# Design wall light GUTENBERG with motion detector 250x275 - polished stainless steel | with motion detector | Stainless steel, ground

Product number 641VA

### Design wall light GUTENBERG with motion detector 250x275 - polished stainless steel

High-quality wall light with motion detector for outdoor and indoor use made of polished stainless steel.

- The wall light is made of stainless steel and opal glass.
- Incl. integrated motion detector.
- E 27 base, suitable for bulbs of energy classes A++ to E max. 57 W.
- Protective conductor connection.
- Protection class IP 44 splash-proof.
- · With cast aluminium mounting plate for fixing.
- 4 fixing holes ø5 mm in rear wall of luminaire, vertical spacing 105 mm, horizontal spacing 105 mm.
- . CE mark of conformity.
- Manufactured by Gebrüder Albert GmbH & Co KG Leuchtenfabrik Quality Made in Germany (Fröndenberg).