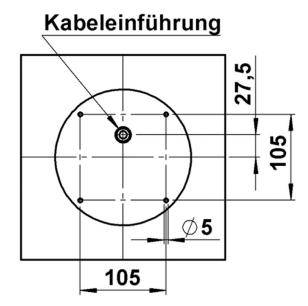

### Design wall light GUTENBERG with motion detector 250x275 - polished stainless steel

High-quality wall light with motion detector for outdoor and indoor use made of polished stainless steel.

- The wall light is made of stainless steel and opal glass.
- Incl. integrated motion detector.
- E 27 base, suitable for bulbs of energy classes A++ to E max. 57 W.
- Protective conductor connection.
- Protection class IP 44 splash-proof.
- · With cast aluminium mounting plate for fixing.
- 4 fixing holes ø5 mm in rear wall of luminaire, vertical spacing 105 mm, horizontal spacing 105 mm.
- . CE mark of conformity.
- Manufactured by Gebrüder Albert GmbH & Co KG Leuchtenfabrik Quality Made in Germany (Fröndenberg).

#### Drawing