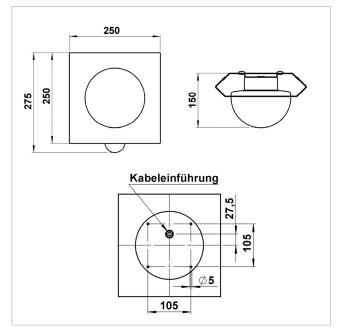

### Design wall light GUTENBERG with motion detector 250x275 - polished stainless steel

High-quality wall light with motion detector for outdoor and indoor use made of polished stainless steel.

- The wall light is made of stainless steel and opal glass.
- Incl. integrated motion detector.
- E 27 base, suitable for bulbs of energy classes A++ to E max. 57 W.
- Protective conductor connection.
- Protection class IP 44 splash-proof.
- · With cast aluminium mounting plate for fixing.
- 4 fixing holes ø5 mm in rear wall of luminaire, vertical spacing 105 mm, horizontal spacing 105 mm.
- . CE mark of conformity.
- Manufactured by Gebrüder Albert GmbH & Co KG Leuchtenfabrik Quality Made in Germany (Fröndenberg).

#### **Dimensions**

 Width in mm
 250

 Height in mm
 275

 Depth in mm
 150,0

**Delivery condition** Supplied fully assembled

#### Drawing