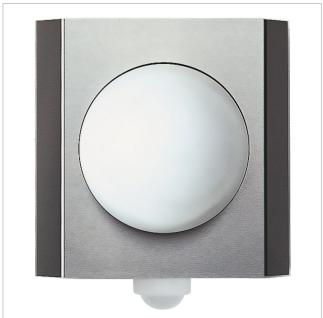

### Design wall light GUTENBERG with motion detector 250x275 - polished stainless steel

High-quality wall light with motion detector for outdoor and indoor use made of polished stainless steel.

- The wall light is made of stainless steel and opal glass.
- Incl. integrated motion detector.
- E 27 base, suitable for bulbs of energy classes A++ to E max. 57 W.
- Protective conductor connection.
- Protection class IP 44 splash-proof.
- · With cast aluminium mounting plate for fixing.
- 4 fixing holes ø5 mm in rear wall of luminaire, vertical spacing 105 mm, horizontal spacing 105 mm.
- . CE mark of conformity.
- Manufactured by Gebrüder Albert GmbH & Co KG Leuchtenfabrik Quality Made in Germany (Fröndenberg).

# More images