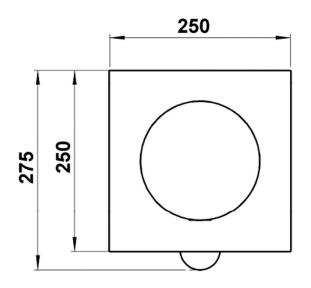

#### **Dimensions**

 Width in mm
 250

 Height in mm
 275

 Depth in mm
 150,0

**Delivery condition** Supplied fully assembled

#### Drawing