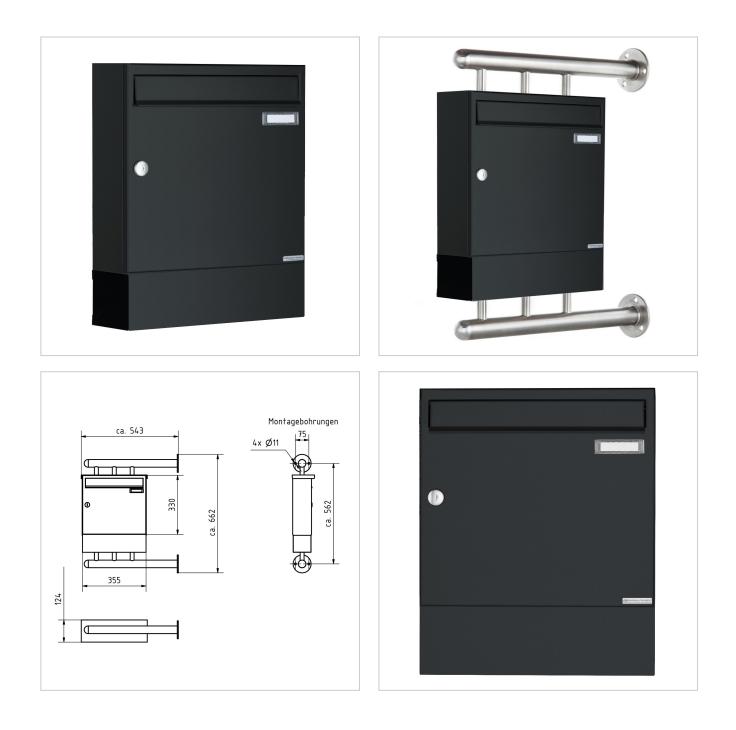

## Dimensions

| Height of single box in mm      | 330,0         |
|---------------------------------|---------------|
| Width of single box in mm       | 355,0         |
| Capacity in litres              | 12,0   17,0   |
| Height of letterbox slot in mm  | 35,0          |
| Width of letter slot in mm      | 325,0         |
| Height of letterbox in mm       | 430,0         |
| Width of letterbox system in mm | 355,0         |
| Depth in mm                     | 100,0   150,0 |
| Weight in kg                    | 12            |

#### Drawing

Briefkasten Manufaktur Lippe GmbH Werler Straße 60 32105 Bad Salzuflen www.briefkasten-manufaktur.de info@briefkasten-manufaktur.de Tel.: +49 5222 807110