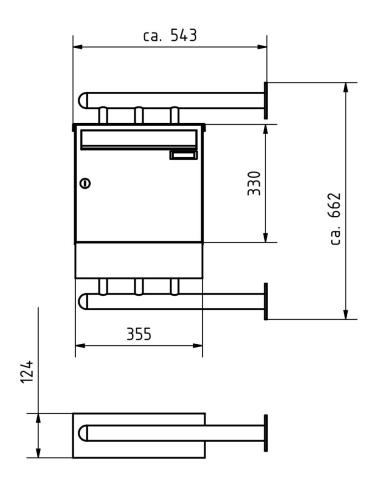

## Dimensions

| Height of single box in mm      | 330,0         |
|---------------------------------|---------------|
| Width of single box in mm       | 355,0         |
| Capacity in litres              | 12,0   17,0   |
| Height of letterbox slot in mm  | 35,0          |
| Width of letter slot in mm      | 325,0         |
| Height of letterbox in mm       | 430,0         |
| Width of letterbox system in mm | 355,0         |
| Depth in mm                     | 100,0   150,0 |
| Weight in kg                    | 12            |

#### Drawing

Briefkasten Manufaktur Lippe GmbH Werler Straße 60 32105 Bad Salzuflen www.briefkasten-manufaktur.de info@briefkasten-manufaktur.de Tel.: +49 5222 807110