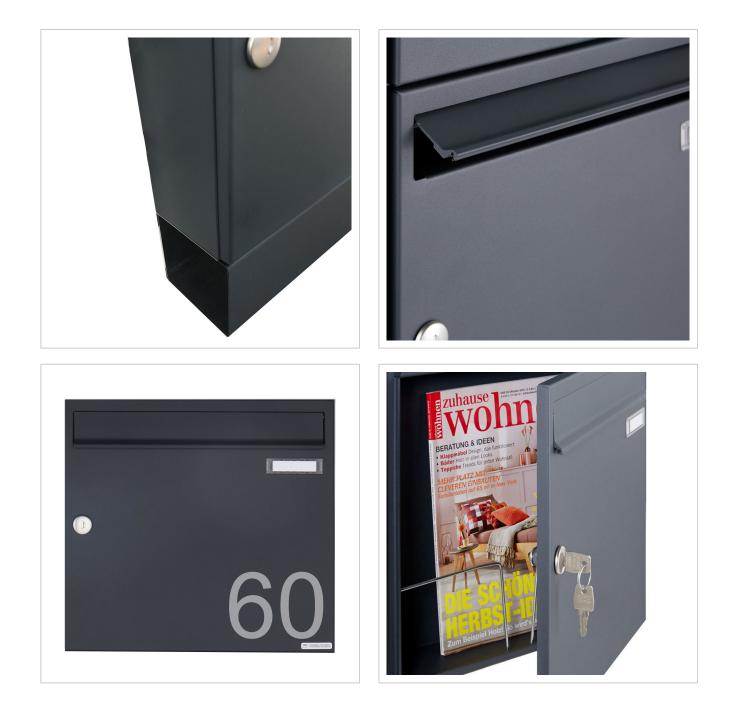

# BASIC 810-W letterbox with newspaper compartment - RAL 7016 anthracite grey / stainless steel - wall-mounted, on the side

This letter box combines the highest quality and modern design. The letterbox is made of galvanised steel, powder-coated in anthracite grey RAL 7016 fine structure, matt. Extremely high-quality workmanship and the well thought-out concept make this free-standing letterbox our top seller. A rain drainage edge for optimum water protection, a continuous rubber lip for quiet insertion and the very robust interchangeable nameplate characterise this letterbox.

Thanks to the design, self-assembly is straightforward.

The letterbox is manufactured by Briefkasten Manufaktur. 100% Made in Germany, Bad Salzuflen.

- Letterbox made of galvanised steel, powder-coated in RAL 7016 anthracite grey fine structure matt.
- Newspaper compartment made of stainless steel V2A 1.4301, powder-coated in RAL 7016 anthracite grey fine structure matt. Open on both sides.
- The removal doors can be opened from left to right with rain drainage edge for optimum water protection.
- Insertion flap with sound-absorbing rubber seal for very quiet mail insertion.
- With interchangeable nameplate and 2 keys.
- The letterbox complies with DIN EN 13724. Insertion size (5.5 cm x 34.0 cm) for DIN C4 landscape, even large letters fit in here without creasing.
- Incl. rain cover made of stainless steel V2A 1.4301, powder-coated in RAL 7016 anthracite grey fine structure matt.
- The mounting pillars are made of 42.4 mm stainless steel V2A 1.4301, polished for screw mounting on the house wall.

### More images

Briefkasten Manufaktur Lippe GmbH Werler Straße 60 32105 Bad Salzuflen www.briefkasten-manufaktur.de info@briefkasten-manufaktur.de Tel.: +49 5222 807110

www.briefkasten-manufaktur.de info@briefkasten-manufaktur.de Tel.: +49 5222 807110