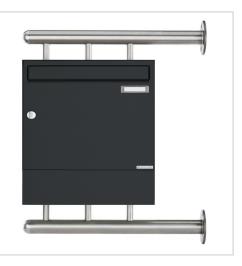

BASIC 810 W letterbox with newspaper compartment, for side wall mounting - RAL 7016 anthracite grey | RAL 7016 anthracite grey, fine structure, matt | with newspaper compartment | 100mm depth

Product number 810-1-W-ZF-7016

# BASIC 810-W letterbox with newspaper compartment - RAL 7016 anthracite grey / stainless steel - wall-mounted, on the side

This letter box combines the highest quality and modern design. The letterbox is made of galvanised steel, powder-coated in anthracite grey RAL 7016 fine structure, matt. Extremely high-quality workmanship and the well thought-out concept make this free-standing letterbox our top seller. A rain drainage edge for optimum water protection, a continuous rubber lip for quiet insertion and the very robust interchangeable nameplate characterise this letterbox.

Thanks to the design, self-assembly is straightforward.

The letterbox is manufactured by Briefkasten Manufaktur. 100% Made in Germany, Bad Salzuflen.

- Letterbox made of galvanised steel, powder-coated in RAL 7016 anthracite grey fine structure matt.
- Newspaper compartment made of stainless steel V2A 1.4301, powder-coated in RAL 7016 anthracite grey fine structure matt. Open on both sides.
- The removal doors can be opened from left to right with rain drainage edge for optimum water protection.
- Insertion flap with sound-absorbing rubber seal for very quiet mail insertion.
- With interchangeable nameplate and 2 keys.
- The letterbox complies with DIN EN 13724. Insertion size (5.5 cm x 34.0 cm) for DIN C4 landscape, even large letters fit in here without creasing.
- Incl. rain cover made of stainless steel V2A 1.4301, powder-coated in RAL 7016 anthracite grey fine structure matt.
- The mounting pillars are made of 42.4 mm stainless steel V2A 1.4301, polished for screw mounting on the house wall.