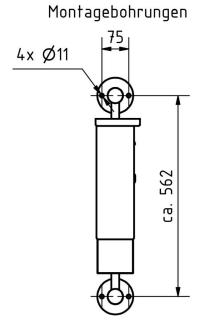

Thanks to the design, self-assembly is straightforward.

The letterbox is manufactured by Briefkasten Manufaktur. 100% Made in Germany, Bad Salzuflen.

- Letterbox made of galvanised steel, powder-coated in RAL 7016 anthracite grey fine structure matt.
- Newspaper compartment made of stainless steel V2A 1.4301, powder-coated in RAL 7016 anthracite grey fine structure matt. Open on both sides.
- The removal doors can be opened from left to right with rain drainage edge for optimum water protection.
- Insertion flap with sound-absorbing rubber seal for very quiet mail insertion.
- With interchangeable nameplate and 2 keys.
- The letterbox complies with DIN EN 13724. Insertion size (5.5 cm x 34.0 cm) for DIN C4 landscape, even large letters fit in here without creasing.
- Incl. rain cover made of stainless steel V2A 1.4301, powder-coated in RAL 7016 anthracite grey fine structure matt.
- The mounting pillars are made of 42.4 mm stainless steel V2A 1.4301, polished for screw mounting on the house wall.

#### Drawing

Briefkasten Manufaktur Lippe GmbH Werler Straße 60 32105 Bad Salzuflen www.briefkasten-manufaktur.de info@briefkasten-manufaktur.de Tel.: +49 5222 807110