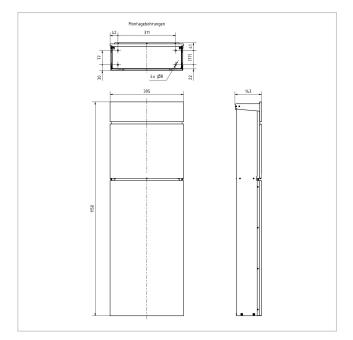

### **Dimensions**

Height of single box in mm400,0Width of single box in mm375,0Capacity in litres19Height of letterbox slot in mm35,0Width of letter slot in mm335,0Height of letterbox in mm1150,0Width of letterbox system in mm393,0

**Depth in mm** 120.0 + 23.0 Aperture

Weight in kg 12

**Delivery condition** Supplied fully assembled

## Drawing