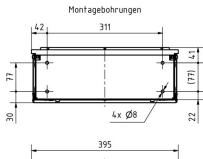

## Drawing

### **Dimensions**

Height of single box in mm400,0Width of single box in mm375,0Capacity in litres19Height of letterbox slot in mm35,0Width of letter slot in mm335,0Height of letterbox in mm1150,0Width of letterbox system in mm393,0

**Depth in mm** 120.0 + 23.0 Aperture

Weight in kg 12

**Delivery condition** Supplied fully assembled