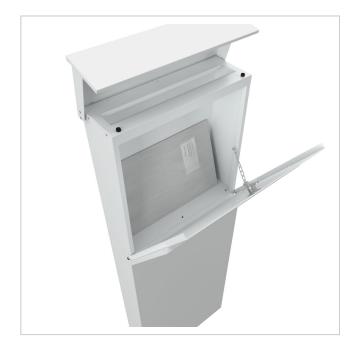

With a capacity of approx. 19 litres and a top-access slot, the LESSING ensures that your mail remains crease-free. The flap is equipped with high-quality axle dampers that allow it to close gently. The simple self-assembly and optional personalisation make it the ideal letterbox for discerning users who value design, quality and convenience.

Thanks to the design, self-assembly is uncomplicated.

- · High-quality letterbox column made of galvanised steel, powder-coated in RAL 9016 traffic white fine structure matt.
- The door can be opened from top to bottom.
- Insertion from above, insertion flap with high-quality axle dampers for silent closing.
- Includes 2 keys with key number.
- The letterbox complies with DIN/EN 13724. Insertion size (3.5 cm x 33.5 cm) for C4 landscape, even large letters fit in here without creasing.
- Generous capacity of approx. 19 litres.
- Customised UV and weather-resistant laser engraving.
- · Letterbox pillar with base plate for screw mounting.

### Important information:

To achieve optimum water protection for your mail, the letterbox or letterbox system should be located under a canopy if possible.

The mail is only protected from water if it is completely placed in the box and the flap is closed. Mail that is not fully inserted allows moisture and dirt to enter the letterbox. This system is protected against the ingress of water in accordance with DIN EN 13724. Water ingress is not a reason for complaint.