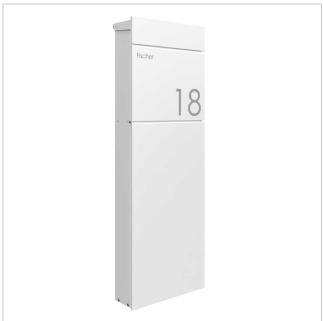

### LESSING free-standing letterbox - RAL 9016 traffic white

The LESSING free-standing letterbox combines elegant, minimalist design with functional excellence. Equipped with an invisible lock and stylish labelling option, it blends seamlessly into any modern living environment. The use of galvanised, powder-coated steel guarantees long-lasting quality and durability.

## **Product properties**

Material Steel, galvanised

Series LESSING
Mounting type Free-standing

House number House number as laser engraving

Name labellingLaser-engravedRemoval of mailOn the frontNumber of boxeswith 1 letterbox

Surface/colour Brushed, RAL 9016 traffic white

Boxes by volume Large > 16 litres

### **Dimensions**

Height of single box in mm400,0Width of single box in mm375,0Capacity in litres19Height of letterbox slot in mm35,0Width of letter slot in mm335,0Height of letterbox in mm1150,0Width of letterbox system in mm393,0