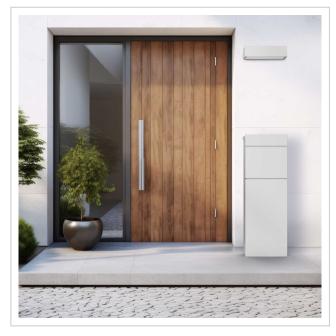

### LESSING free-standing letterbox - RAL 9016 traffic white

The LESSING free-standing letterbox combines elegant, minimalist design with functional excellence. Equipped with an invisible lock and stylish labelling option, it blends seamlessly into any modern living environment. The use of galvanised, powder-coated steel guarantees long-lasting quality and durability.

### Important information:

To achieve optimum water protection for your mail, the letterbox or letterbox system should be located under a canopy if possible.

The mail is only protected from water if it is completely placed in the box and the flap is closed. Mail that is not fully inserted allows moisture and dirt to enter the letterbox. This system is protected against the ingress of water in accordance with DIN EN 13724. Water ingress is not a reason for complaint.