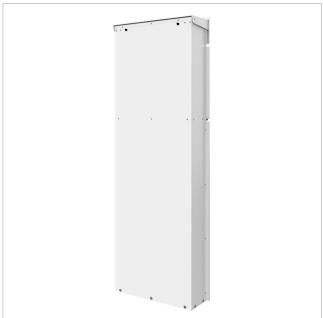

### LESSING free-standing letterbox - RAL 9016 traffic white

The LESSING free-standing letterbox combines elegant, minimalist design with functional excellence. Equipped with an invisible lock and stylish labelling option, it blends seamlessly into any modern living environment. The use of galvanised, powder-coated steel guarantees long-lasting quality and durability.

With a capacity of approx. 19 litres and a top-access slot, the LESSING ensures that your mail remains crease-free. The flap is equipped with high-quality axle dampers that allow it to close gently. The simple self-assembly and optional personalisation make it the ideal letterbox for discerning users who value design, quality and convenience.

Thanks to the design, self-assembly is uncomplicated.

- · High-quality letterbox column made of galvanised steel, powder-coated in RAL 9016 traffic white fine structure matt.
- The door can be opened from top to bottom.
- Insertion from above, insertion flap with high-quality axle dampers for silent closing.
- Includes 2 keys with key number.
- The letterbox complies with DIN/EN 13724. Insertion size (3.5 cm x 33.5 cm) for C4 landscape, even large letters fit in here without creasing.
- Generous capacity of approx. 19 litres.
- Customised UV and weather-resistant laser engraving.
- · Letterbox pillar with base plate for screw mounting.

### **Dimensions**

Height of single box in mm400,0Width of single box in mm375,0Capacity in litres19Height of letterbox slot in mm35,0Width of letter slot in mm335,0Height of letterbox in mm1150,0Width of letterbox system in mm393,0