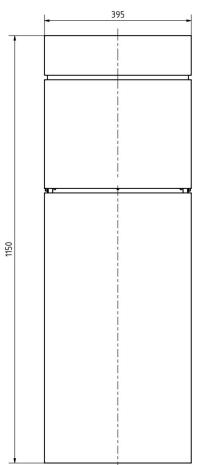

### **Dimensions**

Height of single box in mm400,0Width of single box in mm375,0Capacity in litres19Height of letterbox slot in mm35,0Width of letter slot in mm335,0Height of letterbox in mm1150,0Width of letterbox system in mm393,0

**Depth in mm** 120.0 + 23.0 Aperture

Weight in kg 12

**Delivery condition** Supplied fully assembled