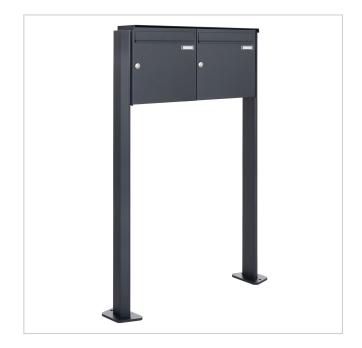

## 2er 2x1 stainless steel letterbox Design BASIC Plus 380X ST-T - RAL of your choice

High-quality free-standing letterbox for 2 parties made in Germany by Briefkasten Manufaktur.

The letterbox is made of stainless steel V2A, powder-coated in RAL colour, the stand elements are made of aluminium, powder-coated in RAL colour. The very high-quality workmanship and the well thought-out concept make this letterbox system our top seller. A rain drainage edge for optimum water protection, a continuous rubber lip for quiet insertion, the solid interchangeable nameplate, a practical post holder and the very robust lock characterise this free-standing letterbox. This letterbox is easy to clean and robust.

- 2-post letterbox with letterbox made of V2A stainless steel, powder-coated in RAL colour
- The system is manufactured by Briefkasten Manufaktur. German quality production "Made in Germany".
- The letterboxes comply with DIN/EN 13724. Insertion size (3.5 cm x 32.5 cm) for C4 landscape, large letters also fit in here without creasing.
- Insertion flaps with sound-absorbing rubber seal for very quiet mail insertion.
- The door can be opened from left to right.
- Incl. 2 keys with key number, changeable name plate under the flap and post holder.
- Large capacity thanks to optional letterbox depth +50 mm = approx. 17 litres. Suitable for companies and households with very high mail volumes.
- Incl. side cladding + rain cover made of V2A stainless steel, powder-coated in RAL colour.
- The stand elements are made of aluminium profile, powder-coated in RAL colour for screw mounting or setting in concrete.

## Dimensions

| Height of single box in mm      | 330,0                                                  |
|---------------------------------|--------------------------------------------------------|
| Width of single box in mm       | 355,0                                                  |
| Capacity in litres              | 12,0   17,0                                            |
| Height of letterbox slot in mm  | 35,0                                                   |
| Width of letter slot in mm      | 325,0                                                  |
| Height of letterbox in mm       | 330,0                                                  |
| Width of letterbox system in mm | 710,0                                                  |
| Overall height in mm            | 1200,0   1600,0                                        |
| Total width in mm               | 790,0                                                  |
| Depth in mm                     | 100,0   150,0                                          |
| Weight in kg                    | 23                                                     |
| Delivery condition              | Supplied in blocks, stand elements / letterbox divided |
|                                 |                                                        |