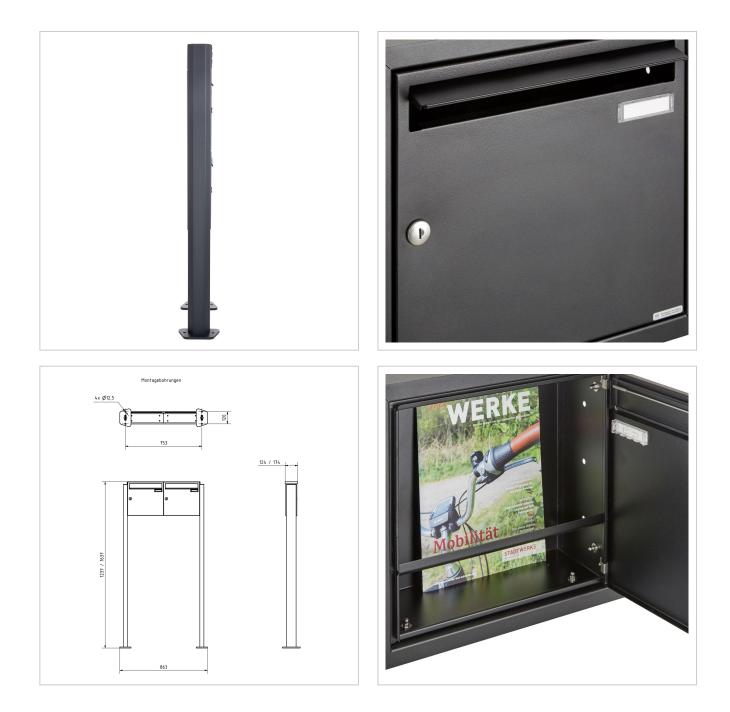

## 2er 2x1 stainless steel letterbox Design BASIC Plus 380X ST-T - RAL of your choice

High-quality free-standing letterbox for 2 parties made in Germany by Briefkasten Manufaktur.

The letterbox is made of stainless steel V2A, powder-coated in RAL colour, the stand elements are made of aluminium, powder-coated in RAL colour. The very high-quality workmanship and the well thought-out concept make this letterbox system our top seller. A rain drainage edge for optimum water protection, a continuous rubber lip for quiet insertion, the solid interchangeable nameplate, a practical post holder and the very robust lock characterise this free-standing letterbox. This letterbox is easy to clean and robust.

- 2-post letterbox with letterbox made of V2A stainless steel, powder-coated in RAL colour
- The system is manufactured by Briefkasten Manufaktur. German quality production "Made in Germany".
- The letterboxes comply with DIN/EN 13724. Insertion size (3.5 cm x 32.5 cm) for C4 landscape, large letters also fit in here without creasing.
- Insertion flaps with sound-absorbing rubber seal for very quiet mail insertion.
- The door can be opened from left to right.
- Incl. 2 keys with key number, changeable name plate under the flap and post holder.
- Large capacity thanks to optional letterbox depth +50 mm = approx. 17 litres. Suitable for companies and households with very high mail volumes.
- Incl. side cladding + rain cover made of V2A stainless steel, powder-coated in RAL colour.
- The stand elements are made of aluminium profile, powder-coated in RAL colour for screw mounting or setting in concrete.

## Dimensions

| Height of single box in mm      | 330,0                                                  |
|---------------------------------|--------------------------------------------------------|
| Width of single box in mm       | 355,0                                                  |
| Capacity in litres              | 12,0   17,0                                            |
| Height of letterbox slot in mm  | 35,0                                                   |
| Width of letter slot in mm      | 325,0                                                  |
| Height of letterbox in mm       | 330,0                                                  |
| Width of letterbox system in mm | 710,0                                                  |
| Overall height in mm            | 1200,0   1600,0                                        |
| Total width in mm               | 790,0                                                  |
| Depth in mm                     | 100,0   150,0                                          |
| Weight in kg                    | 23                                                     |
| Delivery condition              | Supplied in blocks, stand elements / letterbox divided |
|                                 |                                                        |

#### Drawing

Briefkasten Manufaktur Lippe GmbH Werler Straße 60 32105 Bad Salzuflen www.briefkasten-manufaktur.de info@briefkasten-manufaktur.de Tel.: +49 5222 807110