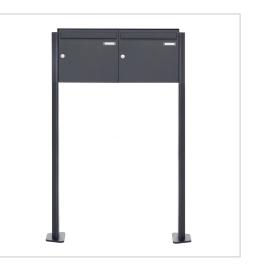

# 2er 2x1 stainless steel free-standing letterbox Design BASIC Plus 380X ST-T -RAL of your choice | 100mm depth | with 2 letterboxes (2x1)

Product number 380X-P-2W-100

## 2er 2x1 stainless steel letterbox Design BASIC Plus 380X ST-T - RAL of your choice

High-quality free-standing letterbox for 2 parties made in Germany by Briefkasten Manufaktur.

The letterbox is made of stainless steel V2A, powder-coated in RAL colour, the stand elements are made of aluminium, powder-coated in RAL colour. The very high-quality workmanship and the well thought-out concept make this letterbox system our top seller. A rain drainage edge for optimum water protection, a continuous rubber lip for quiet insertion, the solid interchangeable nameplate, a practical post holder and the very robust lock characterise this free-standing letterbox. This letterbox is easy to clean and robust.

- 2-post letterbox with letterbox made of V2A stainless steel, powder-coated in RAL colour
- The system is manufactured by Briefkasten Manufaktur. German quality production "Made in Germany".
- The letterboxes comply with DIN/EN 13724. Insertion size (3.5 cm x 32.5 cm) for C4 landscape, large letters also fit in here without creasing.
- Insertion flaps with sound-absorbing rubber seal for very quiet mail insertion.
- The door can be opened from left to right.
- Incl. 2 keys with key number, changeable name plate under the flap and post holder.
- Large capacity thanks to optional letterbox depth +50 mm = approx. 17 litres. Suitable for companies and households with very high mail volumes.
- Incl. side cladding + rain cover made of V2A stainless steel, powder-coated in RAL colour.
- The stand elements are made of aluminium profile, powder-coated in RAL colour for screw mounting or setting in concrete.