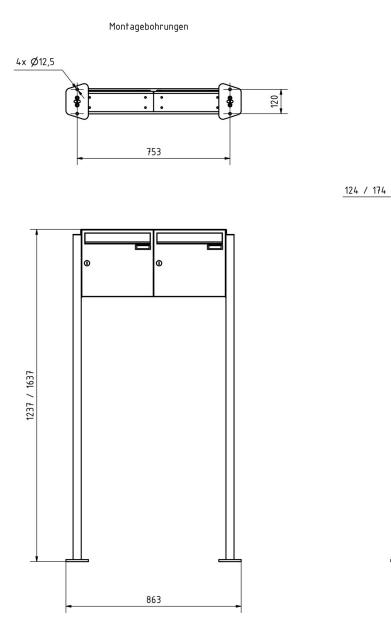

## Dimensions

| Height of single box in mm      | 330,0                                                  |
|---------------------------------|--------------------------------------------------------|
| Width of single box in mm       | 355,0                                                  |
| Capacity in litres              | 12,0   17,0                                            |
| Height of letterbox slot in mm  | 35,0                                                   |
| Width of letter slot in mm      | 325,0                                                  |
| Height of letterbox in mm       | 330,0                                                  |
| Width of letterbox system in mm | 710,0                                                  |
| Overall height in mm            | 1200,0   1600,0                                        |
| Total width in mm               | 790,0                                                  |
| Depth in mm                     | 100,0   150,0                                          |
| Weight in kg                    | 23                                                     |
| Delivery condition              | Supplied in blocks, stand elements / letterbox divided |
|                                 |                                                        |

#### Drawing

Briefkasten Manufaktur Lippe GmbH Werler Straße 60 32105 Bad Salzuflen www.briefkasten-manufaktur.de info@briefkasten-manufaktur.de Tel.: +49 5222 807110