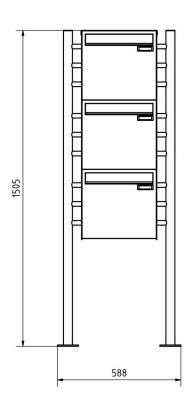

#### **Dimensions**

Height of single box in mm 330,0 Width of single box in mm 355,0 Capacity in litres 12 Height of letterbox slot in mm 35,0 Width of letter slot in mm 325,0 Height of letterbox in mm 990,0 Width of letterbox system in mm 355,0 Overall height in mm 1500,0 Total width in mm 535,0

**Depth in mm** 100.0 + 24.0 Rain roof

Weight in kg 23

**Delivery condition** Supplied in blocks, stand elements / letterbox divided

# Drawing