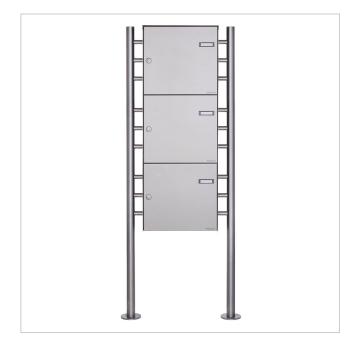

# 3er 1x3 fence mailbox freestanding design BASIC Plus 381XZ ST-R - polished stainless steel | Stainless steel, ground | with 3 letterboxes (1x3)

Product number 381XZ-VA-3S

# 1x3 free-standing fence letter box design BASIC Plus 381XZ ST-R - polished stainless steel - rear removal

High-quality free-standing fence letterbox for 3 parties made in Germany by Briefkasten Manufaktur.

The letter box is made entirely of stainless steel V2A 1.4301, 240 grain polished. The very high-quality workmanship and the well thought-out concept make this free-standing letter box our top seller. A rain drainage edge for optimum water protection, a continuous rubber lip for quiet insertion, the solid interchangeable nameplate, a practical post holder and the very robust lock characterise this free-standing letterbox. The side panelling with protruding rain cover made of V2A stainless steel offers optimum protection against the weather and guarantees a very long service life.

- 3-post letterbox made of stainless steel V2A 1.4301, 240 grain polished
- The system is manufactured by Briefkasten Manufaktur. German quality production "Made in Germany".
- The letterboxes comply with DIN/EN 13724. Insertion size (3.5 cm x 32.5 cm) for C4 landscape, large letters also fit in here without creasing.
- Insertion flap with sound-absorbing rubber seal for very quiet mail insertion.
- The door can be opened from left to right.
- Incl. 2 keys with key number, changeable name plate (type 2) under the flap and post holder.
- Incl. side panelling + rain cover made of stainless steel V2A 1.4301, 240 grain polished.
- The stand elements are made of 42.4 mm V2A stainless steel 1.4301, polished for screw mounting or setting in concrete.

### **Product properties**

Series BASIC

Boxes by volume Normal > 10 litres

Name labelling Nameplate

Mounting type Free-standing

Material Stainless steel V2A 1.4301

Surface/colour Brushed

**Number of boxes** with 3 letterboxes **Removal of mail** On the back