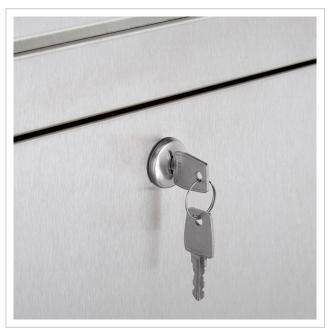

- 3-post letterbox made of stainless steel V2A 1.4301, 240 grain polished
- The system is manufactured by Briefkasten Manufaktur. German quality production "Made in Germany".
- The letterboxes comply with DIN/EN 13724. Insertion size (3.5 cm x 32.5 cm) for C4 landscape, large letters also fit in here without creasing.
- Insertion flap with sound-absorbing rubber seal for very quiet mail insertion.
- The door can be opened from left to right.
- Incl. 2 keys with key number, changeable name plate (type 2) under the flap and post holder.
- Incl. side panelling + rain cover made of stainless steel V2A 1.4301, 240 grain polished.
- The stand elements are made of 42.4 mm V2A stainless steel 1.4301, polished for screw mounting or setting in concrete.