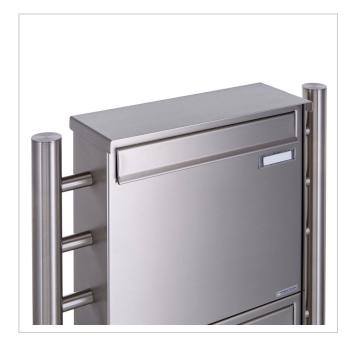

# 1x3 free-standing fence letter box design BASIC Plus 381XZ ST-R - polished stainless steel - rear removal

High-quality free-standing fence letterbox for 3 parties made in Germany by Briefkasten Manufaktur.

The letter box is made entirely of stainless steel V2A 1.4301, 240 grain polished. The very high-quality workmanship and the well thought-out concept make this free-standing letter box our top seller. A rain drainage edge for optimum water protection, a continuous rubber lip for quiet insertion, the solid interchangeable nameplate, a practical post holder and the very robust lock characterise this free-standing letterbox. The side panelling with protruding rain cover made of V2A stainless steel offers optimum protection against the weather and guarantees a very long service life.

- 3-post letterbox made of stainless steel V2A 1.4301, 240 grain polished
- The system is manufactured by Briefkasten Manufaktur. German quality production "Made in Germany".
- The letterboxes comply with DIN/EN 13724. Insertion size (3.5 cm x 32.5 cm) for C4 landscape, large letters also fit in here without creasing.
- Insertion flap with sound-absorbing rubber seal for very quiet mail insertion.
- The door can be opened from left to right.
- Incl. 2 keys with key number, changeable name plate (type 2) under the flap and post holder.
- Incl. side panelling + rain cover made of stainless steel V2A 1.4301, 240 grain polished.
- The stand elements are made of 42.4 mm V2A stainless steel 1.4301, polished for screw mounting or setting in concrete.

### **Product properties**

Series BASIC

Boxes by volume Normal > 10 litres

Name labelling Nameplate

Mounting type Free-standing

Material Stainless steel V2A 1.4301

Surface/colour Brushed

**Number of boxes** with 3 letterboxes **Removal of mail** On the back