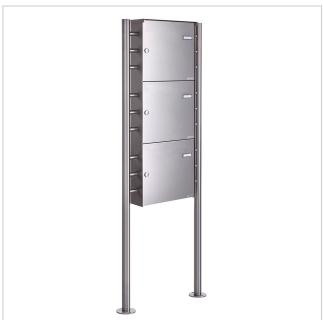

# 3er 1x3 fence mailbox freestanding design BASIC Plus 381XZ ST-R - polished stainless steel | Stainless steel, ground | with 3 letterboxes (1x3)

Product number 381XZ-VA-3S

# 1x3 free-standing fence letter box design BASIC Plus 381XZ ST-R - polished stainless steel - rear removal

High-quality free-standing fence letterbox for 3 parties made in Germany by Briefkasten Manufaktur.

The letter box is made entirely of stainless steel V2A 1.4301, 240 grain polished. The very high-quality workmanship and the well thought-out concept make this free-standing letter box our top seller. A rain drainage edge for optimum water protection, a continuous rubber lip for quiet insertion, the solid interchangeable nameplate, a practical post holder and the very robust lock characterise this free-standing letterbox. The side panelling with protruding rain cover made of V2A stainless steel offers optimum protection against the weather and guarantees a very long service life.

- 3-post letterbox made of stainless steel V2A 1.4301, 240 grain polished
- The system is manufactured by Briefkasten Manufaktur. German quality production "Made in Germany".
- The letterboxes comply with DIN/EN 13724. Insertion size (3.5 cm x 32.5 cm) for C4 landscape, large letters also fit in here without creasing.
- Insertion flap with sound-absorbing rubber seal for very quiet mail insertion.
- The door can be opened from left to right.
- Incl. 2 keys with key number, changeable name plate (type 2) under the flap and post holder.
- Incl. side panelling + rain cover made of stainless steel V2A 1.4301, 240 grain polished.
- The stand elements are made of 42.4 mm V2A stainless steel 1.4301, polished for screw mounting or setting in concrete.

### **Product properties**

Series BASIC

Boxes by volume Normal > 10 litres

Name labelling Nameplate

Mounting type Free-standing

Material Stainless steel V2A 1.4301

Surface/colour Brushed

**Number of boxes** with 3 letterboxes **Removal of mail** On the back