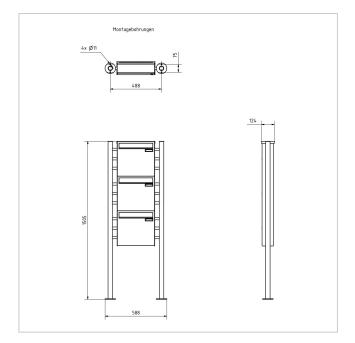

#### **Dimensions**

Height of single box in mm 330,0 Width of single box in mm 355,0 Capacity in litres 12 Height of letterbox slot in mm 35,0 Width of letter slot in mm 325,0 Height of letterbox in mm 990,0 Width of letterbox system in mm 355,0 Overall height in mm 1500,0 Total width in mm 535,0

**Depth in mm** 100.0 + 24.0 Rain roof

Weight in kg 23

**Delivery condition** Supplied in blocks, stand elements / letterbox divided

# Drawing

#### Montagebohrungen