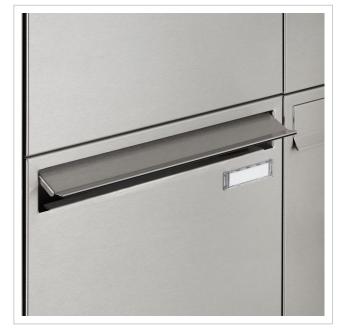

The letter box is made entirely of stainless steel V2A 1.4301, 240 grain polished. The very high-quality workmanship and the well thought-out concept make this free-standing letter box our top seller. A rain drainage edge for optimum water protection, a continuous rubber lip for quiet insertion, the solid interchangeable nameplate, a practical post holder and the very robust lock characterise this free-standing letterbox. The side panelling with protruding rain cover made of V2A stainless steel offers optimum protection against the weather and guarantees a very long service life.

- 3-post letterbox made of stainless steel V2A 1.4301, 240 grain polished
- The system is manufactured by Briefkasten Manufaktur. German quality production "Made in Germany".
- The letterboxes comply with DIN/EN 13724. Insertion size (3.5 cm x 32.5 cm) for C4 landscape, large letters also fit in here without creasing.
- Insertion flap with sound-absorbing rubber seal for very quiet mail insertion.
- The door can be opened from left to right.
- Incl. 2 keys with key number, changeable name plate (type 2) under the flap and post holder.
- Incl. side panelling + rain cover made of stainless steel V2A 1.4301, 240 grain polished.
- The stand elements are made of 42.4 mm V2A stainless steel 1.4301, polished for screw mounting or setting in concrete.