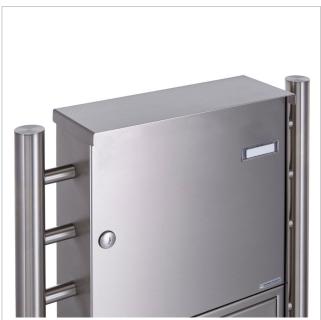

# 1x3 free-standing fence letter box design BASIC Plus 381XZ ST-R - polished stainless steel - rear removal

High-quality free-standing fence letterbox for 3 parties made in Germany by Briefkasten Manufaktur.

The letter box is made entirely of stainless steel V2A 1.4301, 240 grain polished. The very high-quality workmanship and the well thought-out concept make this free-standing letter box our top seller. A rain drainage edge for optimum water protection, a continuous rubber lip for quiet insertion, the solid interchangeable nameplate, a practical post holder and the very robust lock characterise this free-standing letterbox. The side panelling with protruding rain cover made of V2A stainless steel offers optimum protection against the weather and guarantees a very long service life.

- 3-post letterbox made of stainless steel V2A 1.4301, 240 grain polished
- The system is manufactured by Briefkasten Manufaktur. German quality production "Made in Germany".
- The letterboxes comply with DIN/EN 13724. Insertion size (3.5 cm x 32.5 cm) for C4 landscape, large letters also fit in here without creasing.
- Insertion flap with sound-absorbing rubber seal for very quiet mail insertion.
- The door can be opened from left to right.
- Incl. 2 keys with key number, changeable name plate (type 2) under the flap and post holder.
- Incl. side panelling + rain cover made of stainless steel V2A 1.4301, 240 grain polished.
- The stand elements are made of 42.4 mm V2A stainless steel 1.4301, polished for screw mounting or setting in concrete.