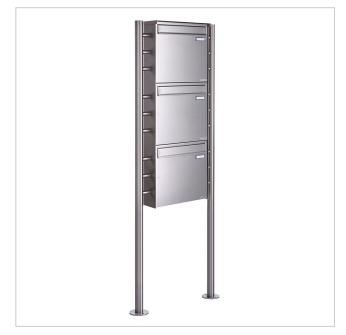

# 3er 1x3 fence mailbox freestanding design BASIC Plus 381XZ ST-R - polished stainless steel | Stainless steel, ground | with 3 letterboxes (1x3)

Product number 381XZ-VA-3S

# 1x3 free-standing fence letter box design BASIC Plus 381XZ ST-R - polished stainless steel - rear removal

High-quality free-standing fence letterbox for 3 parties made in Germany by Briefkasten Manufaktur.

The letter box is made entirely of stainless steel V2A 1.4301, 240 grain polished. The very high-quality workmanship and the well thought-out concept make this free-standing letter box our top seller. A rain drainage edge for optimum water protection, a continuous rubber lip for quiet insertion, the solid interchangeable nameplate, a practical post holder and the very robust lock characterise this free-standing letterbox. The side panelling with protruding rain cover made of V2A stainless steel offers optimum protection against the weather and guarantees a very long service life.

- 3-post letterbox made of stainless steel V2A 1.4301, 240 grain polished
- The system is manufactured by Briefkasten Manufaktur. German quality production "Made in Germany".
- The letterboxes comply with DIN/EN 13724. Insertion size (3.5 cm x 32.5 cm) for C4 landscape, large letters also fit in here without creasing.
- Insertion flap with sound-absorbing rubber seal for very quiet mail insertion.
- The door can be opened from left to right.
- Incl. 2 keys with key number, changeable name plate (type 2) under the flap and post holder.
- Incl. side panelling + rain cover made of stainless steel V2A 1.4301, 240 grain polished.
- The stand elements are made of 42.4 mm V2A stainless steel 1.4301, polished for screw mounting or setting in concrete.

### **Product properties**

Series BASIC

Boxes by volume Normal > 10 litres

Name labelling Nameplate

Mounting type Free-standing

Material Stainless steel V2A 1.4301

Surface/colour Brushed

**Number of boxes** with 3 letterboxes **Removal of mail** On the back