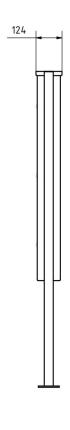

- 3-post letterbox made of stainless steel V2A 1.4301, 240 grain polished
- The system is manufactured by Briefkasten Manufaktur. German quality production "Made in Germany".
- The letterboxes comply with DIN/EN 13724. Insertion size (3.5 cm x 32.5 cm) for C4 landscape, large letters also fit in here without creasing.
- Insertion flap with sound-absorbing rubber seal for very quiet mail insertion.
- The door can be opened from left to right.
- Incl. 2 keys with key number, changeable name plate (type 2) under the flap and post holder.
- Incl. side panelling + rain cover made of stainless steel V2A 1.4301, 240 grain polished.
- The stand elements are made of 42.4 mm V2A stainless steel 1.4301, polished for screw mounting or setting in concrete.

#### **Dimensions**

Height of single box in mm 330,0 Width of single box in mm 355,0 Capacity in litres 12 Height of letterbox slot in mm 35,0 Width of letter slot in mm 325,0 Height of letterbox in mm 990,0 Width of letterbox system in mm 355,0 Overall height in mm 1500,0 Total width in mm 535,0