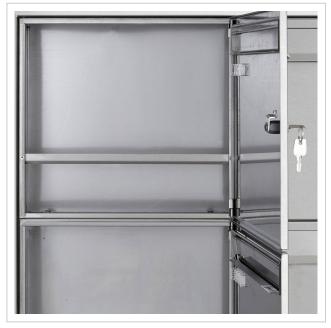

- 3-post letterbox made of stainless steel V2A 1.4301, 240 grain polished
- The system is manufactured by Briefkasten Manufaktur. German quality production "Made in Germany".
- The letterboxes comply with DIN/EN 13724. Insertion size (3.5 cm x 32.5 cm) for C4 landscape, large letters also fit in here without creasing.
- Insertion flap with sound-absorbing rubber seal for very quiet mail insertion.
- The door can be opened from left to right.
- Incl. 2 keys with key number, changeable name plate (type 2) under the flap and post holder.
- Incl. side panelling + rain cover made of stainless steel V2A 1.4301, 240 grain polished.
- The stand elements are made of 42.4 mm V2A stainless steel 1.4301, polished for screw mounting or setting in concrete.

### **Product properties**

Series BASIC

Boxes by volume Normal > 10 litres

Name labelling Nameplate

Mounting type Free-standing

Material Stainless steel V2A 1.4301

Surface/colour Brushed

**Number of boxes** with 3 letterboxes **Removal of mail** On the back