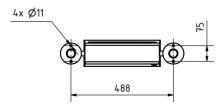

ding to DIN EN 13724). This is not a reason for complaint.



### **Product properties**

Series BASIC

Boxes by volume Normal > 10 litres

Name labelling Nameplate

Mounting type Free-standing

Material Stainless steel V2A 1.4301

Surface/colour Brushed

**Number of boxes** with 3 letterboxes **Removal of mail** On the back

#### **Dimensions**

Height of single box in mm 330,0 Width of single box in mm 355,0 Capacity in litres 12 Height of letterbox slot in mm 35,0 Width of letter slot in mm 325,0 Height of letterbox in mm 990,0 Width of letterbox system in mm 355,0 Overall height in mm 1500,0 Total width in mm 535,0

**Depth in mm** 100.0 + 24.0 Rain roof

Weight in kg 23

**Delivery condition** Supplied in blocks, stand elements / letterbox divided



# Drawing

#### Montagebohrungen









## More images