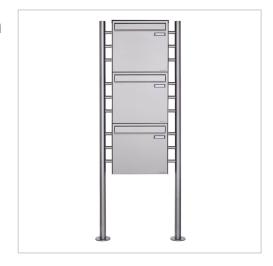

# 3er 1x3 fence mailbox freestanding design BASIC Plus 381XZ ST-R - polished stainless steel | Stainless steel, ground | with 3 letterboxes (1x3)

Product number 381XZ-VA-3S

# 1x3 free-standing fence letter box design BASIC Plus 381XZ ST-R - polished stainless steel - rear removal

High-quality free-standing fence letterbox for 3 parties made in Germany by Briefkasten Manufaktur.

### **Product properties**

Series BASIC

Boxes by volume Normal > 10 litres

Name labelling Nameplate

Mounting type Free-standing

Material Stainless steel V2A 1.4301

Surface/colour Brushed

**Number of boxes** with 3 letterboxes **Removal of mail** On the back

#### **Dimensions**

Height of single box in mm 330,0 Width of single box in mm 355,0 Capacity in litres 12 Height of letterbox slot in mm 35,0 Width of letter slot in mm 325,0 Height of letterbox in mm 990,0 Width of letterbox system in mm 355,0 Overall height in mm 1500,0 Total width in mm 535,0