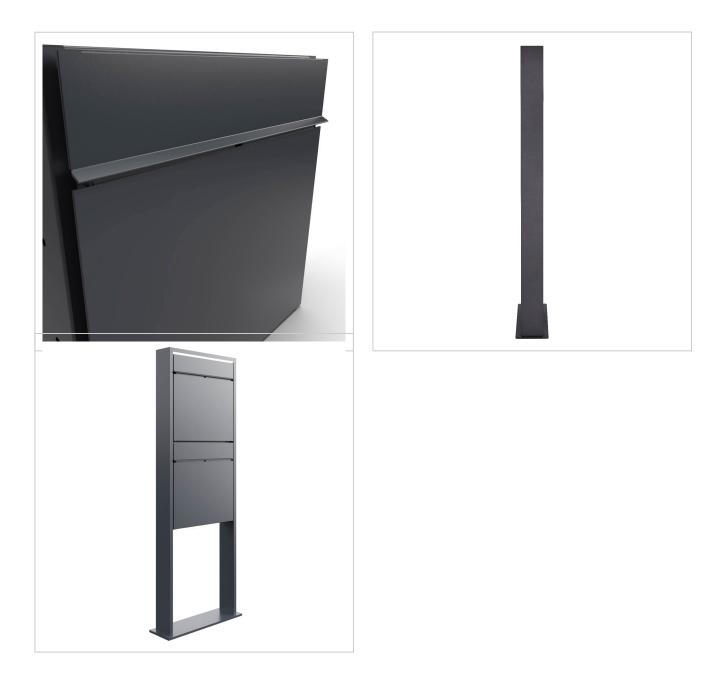

# 2-post design letterbox GOETHE® LIB - LED design element - RAL of your choice

High-quality 2-post letterbox with elegant stainless steel rectangular tube stand incl. LED design element. The modern GOETHE® letterbox is ideal for the sophisticated entrance area. The linear design without a visible lock makes this letterbox look particularly elegant.

Thanks to the design, self-assembly is uncomplicated.