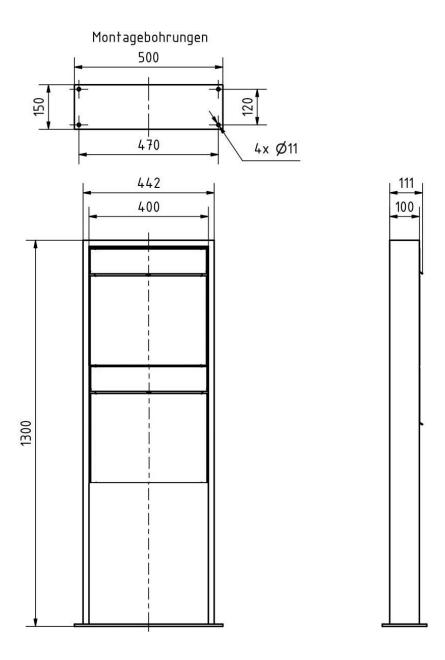

### Dimensions

| Height of single box in mm      | 400,0                 |
|---------------------------------|-----------------------|
| Width of single box in mm       | 400,0                 |
| Capacity in litres              | 16                    |
| Height of letterbox slot in mm  | 35,0                  |
| Width of letter slot in mm      | 360,0                 |
| Height of letterbox in mm       | 800,0                 |
| Width of letterbox system in mm | 400,0                 |
| Overall height in mm            | 1300,0                |
| Total width in mm               | 440,0                 |
| Depth in mm                     | 100,0                 |
| Weight in kg                    | 26                    |
| Delivery condition              | Delivery is assembled |

### Drawing

Briefkasten Manufaktur Lippe GmbH Werler Straße 60 32105 Bad Salzuflen www.briefkasten-manufaktur.de info@briefkasten-manufaktur.de Tel.: +49 5222 807110