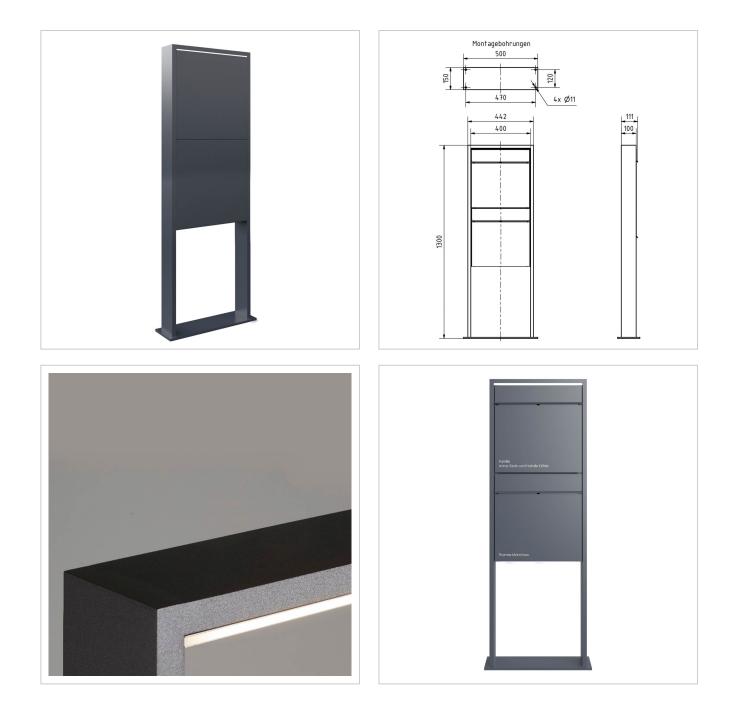

# 2-post design letterbox GOETHE® LIB - LED design element - RAL of your choice

High-quality 2-post letterbox with elegant stainless steel rectangular tube stand incl. LED design element. The modern GOETHE® letterbox is ideal for the sophisticated entrance area. The linear design without a visible lock makes this letterbox look particularly elegant.

### Dimensions

| Height of single box in mm      | 400,0                 |
|---------------------------------|-----------------------|
| Width of single box in mm       | 400,0                 |
| Capacity in litres              | 16                    |
| Height of letterbox slot in mm  | 35,0                  |
| Width of letter slot in mm      | 360,0                 |
| Height of letterbox in mm       | 800,0                 |
| Width of letterbox system in mm | 400,0                 |
| Overall height in mm            | 1300,0                |
| Total width in mm               | 440,0                 |
| Depth in mm                     | 100,0                 |
| Weight in kg                    | 26                    |
| Delivery condition              | Delivery is assembled |

### Drawing

Briefkasten Manufaktur Lippe GmbH Werler Straße 60 32105 Bad Salzuflen www.briefkasten-manufaktur.de info@briefkasten-manufaktur.de Tel.: +49 5222 807110