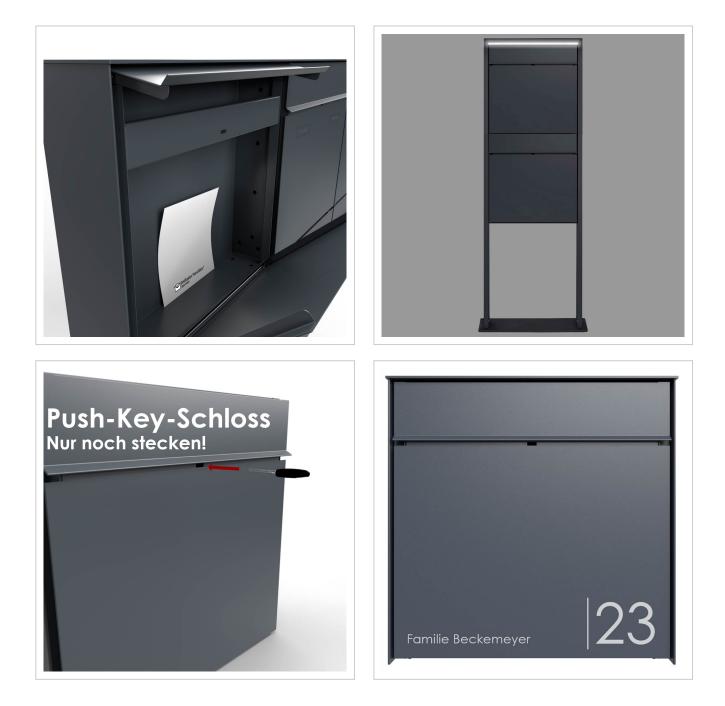

The dimensions of the individual box allow for a capacity of approx. 16 litres, while the large slot guarantees no crumpled mail, even with DIN C4 envelopes and magazines or after several days of absence. The innovative push-key lock is concealed inside the letterbox. The key is simply inserted into the existing opening (no turning required) and the door opens. With the arrangement of the lock, this letterbox is designed in such a way that the removal door prevents the mail from falling towards you. The water drainage edge ensures that the mail inside is optimally protected from the weather. The insertion flap is fitted with high-quality axle dampers, guaranteeing quiet closing and preventing annoying rattling caused by the weather.

#### Protected utility model according to DPMA file number DE: 20 2021 101 679.5

- 2-post letterbox with rectangular tube stand element and stainless steel letterbox.
- Quality production Made in Germany by Briefkasten Manufaktur Lippe.
- Flat LED lighting unit as a design element. LED 3000 K 395x100 mm x 5 mm, IP65 2 metre supply cable 24 volt, 10 watt, satin Plexiglas edges incl. LED power supply unit
- Letterboxes (BH 400x400mm) made of stainless steel 1.4016 (non-rusting magnetic stainless steel), powder-coated in RAL colour of your choice.
- Innovative push-key lock with 2 keys.
- Mail is inserted and removed from the front. Insertion flap with high-quality axle dampers for very quiet mail insertion.
- The letterbox complies with DIN/EN 13724. Insertion size (3.5 cm x 36.0 cm) for C4 across, even large letters fit in here without creasing.
- Removal door opens from top to bottom. So the mail cannot fall towards you.
- Optional name labelling approx. 15-20 mm high.
- Optimum rain protection thanks to rain run-off edges.
- The stand is made of 2mm stainless steel rectangular tube, powder-coated in RAL colour with 6mm base plate for screw mounting.

### More images

www.briefkasten-manufaktur.de info@briefkasten-manufaktur.de Tel.: +49 5222 807110

www.briefkasten-manufaktur.de info@briefkasten-manufaktur.de Tel.: +49 5222 807110

www.briefkasten-manufaktur.de info@briefkasten-manufaktur.de Tel.: +49 5222 807110