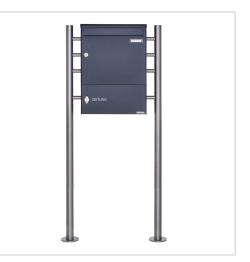

Pedestal letterbox Design BASIC Plus 381X ST-R with closed newspaper compartment - RAL of your choice | 150mm depth | ? Colour of your choice | with 1 letterbox

Product number 381X-S1-ZFG-150

# Pedestal letterbox design BASIC Plus 381X ST-R with closed newspaper compartment - RAL of your choice

The BASIC free-standing letterbox with closed newspaper compartment, operated with a toggle lock. So the newspaper always stays dry!

The entire letterbox and the newspaper compartment are made of weather-resistant stainless steel V2A 1.4301. The very high-quality workmanship and the well thought-out concept make this free-standing letterbox our top seller. A rain drainage edge for optimum water protection, a continuous rubber lip for quiet insertion, the solid interchangeable nameplate, a practical post holder and the very robust lock characterise this free-standing letterbox. The side panelling with protruding rain cover made of V2A stainless steel offers optimum protection against the weather and guarantees a very long service life.

- Floor-standing letterbox with letterbox made of V2A stainless steel, powder-coated in RAL colour.
- The system is manufactured by Briefkasten Manufaktur. German quality production "Made in Germany".
- The letter box complies with DIN/EN 13724. Insertion size (3.5 cm x 32.5 cm) for C4 landscape, large letters also fit in here without creasing.
- Insertion flap with sound-absorbing rubber lip for very quiet insertion of mail.
- The door can be opened from left to right.
- Incl. 2 keys with key number, changeable name plate under the flap and post holder per letterbox.
- Newspaper compartment with door and toggle lock, powder-coated in RAL colour. Adhesive labelling "ZEITUNG" white. Dimensions: 355x165x100mm.
- Large capacity due to optional letterbox depth +50 mm = approx. 17 litres. Suitable for companies and households with very high mail volumes.
- Incl. side cladding + rain cover made of stainless steel V2A, powder-coated in RAL colour.
- The stand elements are made of 42.4 mm V2A stainless steel 1.4301, polished for screw mounting or setting in concrete.