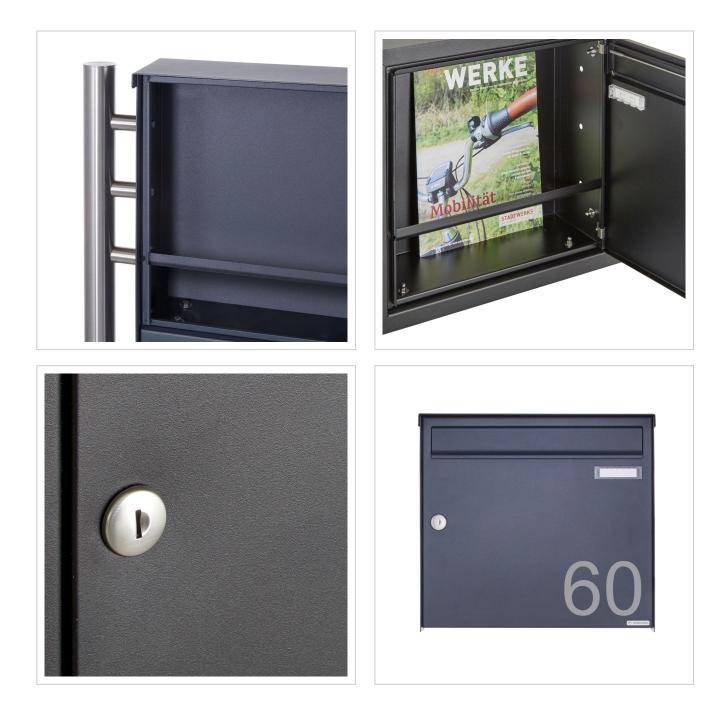

The entire letterbox and the newspaper compartment are made of weather-resistant stainless steel V2A 1.4301. The very high-quality workmanship and the well thought-out concept make this free-standing letterbox our top seller. A rain drainage edge for optimum water protection, a continuous rubber lip for quiet insertion, the solid interchangeable nameplate, a practical post holder and the very robust lock characterise this free-standing letterbox. The side panelling with protruding rain cover made of V2A stainless steel offers optimum protection against the weather and guarantees a very long service life.

- Floor-standing letterbox with letterbox made of V2A stainless steel, powder-coated in RAL colour.
- The system is manufactured by Briefkasten Manufaktur. German quality production "Made in Germany".
- The letter box complies with DIN/EN 13724. Insertion size (3.5 cm x 32.5 cm) for C4 landscape, large letters also fit in here without creasing.
- Insertion flap with sound-absorbing rubber lip for very quiet insertion of mail.
- The door can be opened from left to right.
- Incl. 2 keys with key number, changeable name plate under the flap and post holder per letterbox.
- Newspaper compartment with door and toggle lock, powder-coated in RAL colour. Adhesive labelling "ZEITUNG" white. Dimensions: 355x165x100mm.
- Large capacity due to optional letterbox depth +50 mm = approx. 17 litres. Suitable for companies and households with very high mail volumes.
- Incl. side cladding + rain cover made of stainless steel V2A, powder-coated in RAL colour.
- The stand elements are made of 42.4 mm V2A stainless steel 1.4301, polished for screw mounting or setting in concrete.

### More images

www.briefkasten-manufaktur.de info@briefkasten-manufaktur.de Tel.: +49 5222 807110

Briefkasten Manufaktur Lippe GmbH Werler Straße 60 32105 Bad Salzuflen www.briefkasten-manufaktur.de info@briefkasten-manufaktur.de Tel.: +49 5222 807110