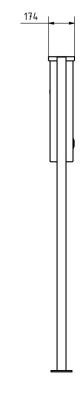

## Dimensions

| Height of single box in mm      | 330,0                                                  |
|---------------------------------|--------------------------------------------------------|
| Width of single box in mm       | 355,0                                                  |
| Capacity in litres              | 12,0   17,0                                            |
| Height of letterbox slot in mm  | 35,0                                                   |
| Width of letter slot in mm      | 325,0                                                  |
| Height of letterbox in mm       | 495,0                                                  |
| Width of letterbox system in mm | 355,0                                                  |
| Overall height in mm            | 1200,0   1500,0                                        |
| Total width in mm               | 535,0                                                  |
| Depth in mm                     | 100,0   150,0                                          |
| Weight in kg                    | 15                                                     |
| Delivery condition              | Supplied in blocks, stand elements / letterbox divided |

#### Drawing

Briefkasten Manufaktur Lippe GmbH Werler Straße 60 32105 Bad Salzuflen www.briefkasten-manufaktur.de info@briefkasten-manufaktur.de Tel.: +49 5222 807110