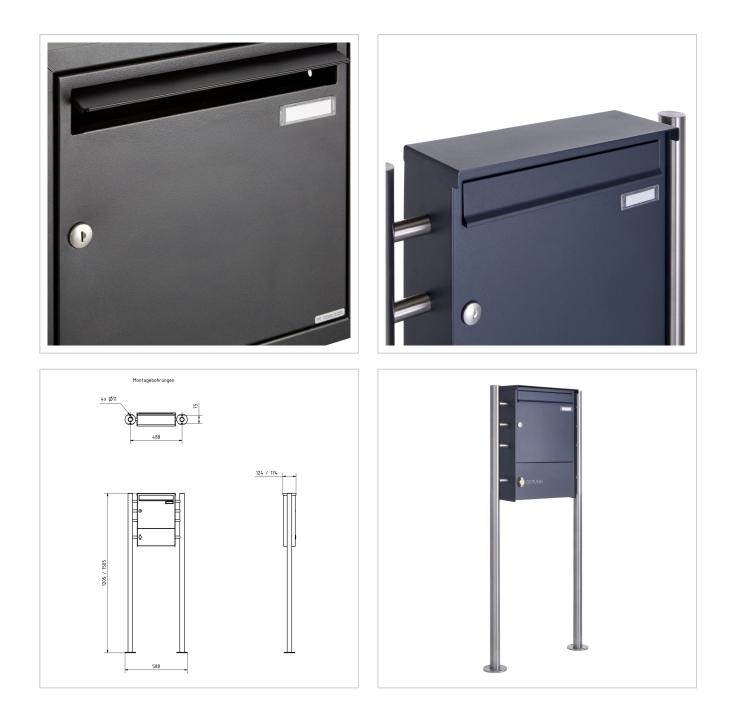

# Pedestal letterbox design BASIC Plus 381X ST-R with closed newspaper compartment - RAL of your choice

The BASIC free-standing letterbox with closed newspaper compartment, operated with a toggle lock. So the newspaper always stays dry!

The entire letterbox and the newspaper compartment are made of weather-resistant stainless steel V2A 1.4301. The very high-quality workmanship and the well thought-out concept make this free-standing letterbox our top seller. A rain drainage edge for optimum water protection, a continuous rubber lip for quiet insertion, the solid interchangeable nameplate, a practical post holder and the very robust lock characterise this free-standing letterbox. The side panelling with protruding rain cover made of V2A stainless steel offers optimum protection against the weather and guarantees a very long service life.

- Floor-standing letterbox with letterbox made of V2A stainless steel, powder-coated in RAL colour.
- The system is manufactured by Briefkasten Manufaktur. German quality production "Made in Germany".
- The letter box complies with DIN/EN 13724. Insertion size (3.5 cm x 32.5 cm) for C4 landscape, large letters also fit in here without creasing.
- Insertion flap with sound-absorbing rubber lip for very quiet insertion of mail.
- The door can be opened from left to right.
- Incl. 2 keys with key number, changeable name plate under the flap and post holder per letterbox.
- Newspaper compartment with door and toggle lock, powder-coated in RAL colour. Adhesive labelling "ZEITUNG" white. Dimensions: 355x165x100mm.
- Large capacity due to optional letterbox depth +50 mm = approx. 17 litres. Suitable for companies and households with very high mail volumes.
- Incl. side cladding + rain cover made of stainless steel V2A, powder-coated in RAL colour.
- The stand elements are made of 42.4 mm V2A stainless steel 1.4301, polished for screw mounting or setting in concrete.

## Dimensions

| Height of single box in mm      | 330,0                                                  |
|---------------------------------|--------------------------------------------------------|
| Width of single box in mm       | 355,0                                                  |
| Capacity in litres              | 12,0   17,0                                            |
| Height of letterbox slot in mm  | 35,0                                                   |
| Width of letter slot in mm      | 325,0                                                  |
| Height of letterbox in mm       | 495,0                                                  |
| Width of letterbox system in mm | 355,0                                                  |
| Overall height in mm            | 1200,0   1500,0                                        |
| Total width in mm               | 535,0                                                  |
| Depth in mm                     | 100,0   150,0                                          |
| Weight in kg                    | 15                                                     |
| Delivery condition              | Supplied in blocks, stand elements / letterbox divided |