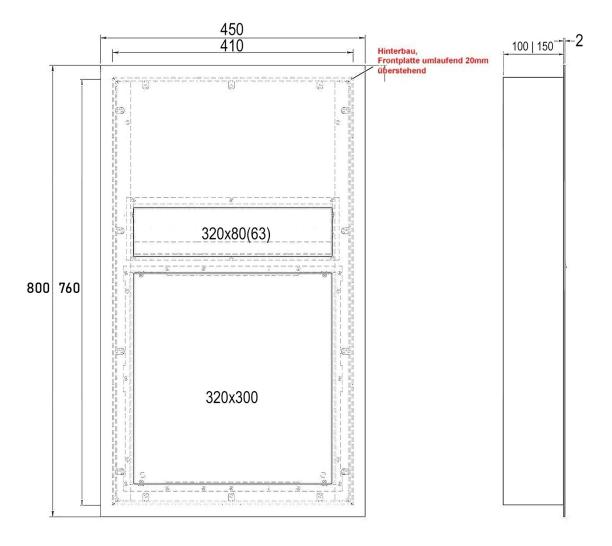

## Dimensions

| Height of single box in mm     | 760,0   800,0         |
|--------------------------------|-----------------------|
| Width of single box in mm      | 410,0   450,0         |
| Capacity in litres             | 21,0   31,0           |
| Height of letterbox slot in mm | 63,0                  |
| Width of letter slot in mm     | 320,0                 |
| Depth in mm                    | 100,0   150,0         |
| Weight in kg                   | 32                    |
| Delivery condition             | Delivery is assembled |

#### Drawing

#### Alle Angaben unter Vorbehalt von technischen Änderungen in mm. Maßtoleranzen möglich +/- 2mm.

Briefkasten Manufaktur Lippe GmbH Werler Straße 60 32105 Bad Salzuflen www.briefkasten-manufaktur.de info@briefkasten-manufaktur.de Tel.: +49 5222 807110