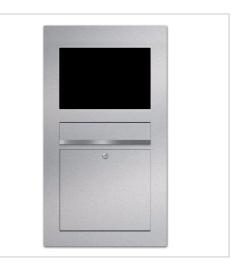

### Stainless steel letterbox designer model BIG - GIRA System 106 - 6-gang prepared

High-quality letterbox from the Briefkasten Manufaktur brand in an extra-large format. The Gira System 106 can be used seamlessly in a flush-mounted design. The preparation is intended for 6 GIRA 106 system modules. The modules can be flush-mounted using the simple mounting system (2x surface-mounted housing 5503910 required!).

This is a real eye-catcher among letterboxes. Clear lines and no-frills design characterise the designer letterbox with GIRA System 106. Our products have a high quality, reliable functionality and their own identity. Made by Briefkasten Manufaktur.

- Designer stainless steel flush-mounted letterbox made of 2 mm V2A stainless steel.
- Front mail removal door 320 mm x 300 mm, opens from top to bottom. Incl. 2 keys with key number.
- Mail slot from the front, dimensions: W 32 cm x H 6.3 cm, C4 landscape. Very large letters fit in here without creasing.
- Flush-mounted or surface-mounted box dimensions: H 760 mm x W 410 x D 100 | 150 mm.
- Plaster box made of galvanised steel.
- Plaster box with pre-punched cable inlets on all sides.
- WITHOUT GIRA system components!