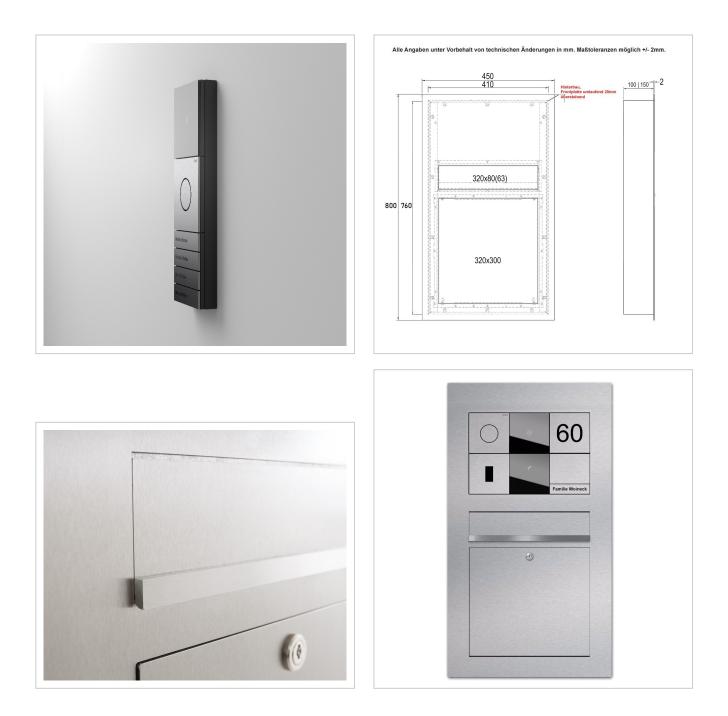

## Dimensions

| Height of single box in mm     | 760,0   800,0         |
|--------------------------------|-----------------------|
| Width of single box in mm      | 410,0   450,0         |
| Capacity in litres             | 21,0   31,0           |
| Height of letterbox slot in mm | 63,0                  |
| Width of letter slot in mm     | 320,0                 |
| Depth in mm                    | 100,0   150,0         |
| Weight in kg                   | 32                    |
| Delivery condition             | Delivery is assembled |

#### Drawing

#### Alle Angaben unter Vorbehalt von technischen Änderungen in mm. Maßtoleranzen möglich +/- 2mm.

Briefkasten Manufaktur Lippe GmbH Werler Straße 60 32105 Bad Salzuflen www.briefkasten-manufaktur.de info@briefkasten-manufaktur.de Tel.: +49 5222 807110

#### More images

Briefkasten Manufaktur Lippe GmbH Werler Straße 60 32105 Bad Salzuflen www.briefkasten-manufaktur.de info@briefkasten-manufaktur.de Tel.: +49 5222 807110

www.briefkasten-manufaktur.de info@briefkasten-manufaktur.de Tel.: +49 5222 807110