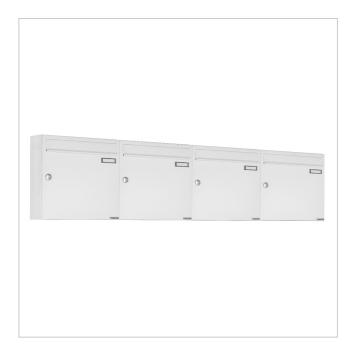

4x1 surface-mounted letterbox system
Design BASIC 382A AP - RAL 9016 traffic
white | RAL 9016 traffic white fine structure
matt | 150mm depth | with 4 letterboxes
(4x1) | Battery assembly (without roof and
cladding)

### 4x1 surface-mounted letterbox system Design BASIC 382A AP - RAL 9016 traffic white

High-quality surface-mounted letterbox for 4 parties made in Germany by Briefkasten Manufaktur.

The complete surface-mounted letterbox system is made of galvanised steel, powder-coated in RAL 9016 traffic white fine structure matt. The very high-quality workmanship and the well thought-out concept make this letterbox system our top seller. A rain drainage edge for optimum water protection, a continuous rubber lip for quiet insertion, the solid interchangeable nameplate, a practical post holder and the very robust lock characterise this surface-mounted letterbox system.

Thanks to the design, self-assembly is uncomplicated.

- 4-piece surface-mounted letterbox system with letterboxes made of galvanised sheet steel, powder-coated in RAL 9016 traffic white fine structure matt.
- The system is manufactured by Briefkasten Manufaktur. German quality production "Made in Germany".
- The letterboxes comply with DIN/EN 13724. Insertion size (3.5 cm x 32.5 cm) for C4 landscape, large letters also fit in here without creasing
- Insertion flaps with sound-absorbing rubber seal for very quiet mail insertion.
- The doors can be opened from left to right.
- Incl. 2 keys with key number, changeable name plate under the flap and post holder for each letterbox.
- Large capacity thanks to optional letterbox depth +50 mm = approx. 17 litres. Suitable for companies and households with very high mail volumes.
- For wall mounting incl. fixing material (screws + wall plugs).