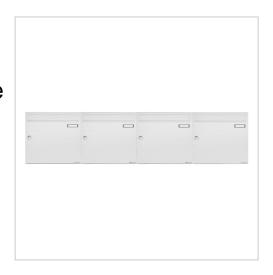

4x1 surface-mounted letterbox system
Design BASIC 382A AP - RAL 9016 traffic
white | RAL 9016 traffic white fine structure
matt | 150mm depth | with 4 letterboxes
(4x1) | Battery assembly (without roof and
cladding)

### 4x1 surface-mounted letterbox system Design BASIC 382A AP - RAL 9016 traffic white

High-quality surface-mounted letterbox for 4 parties made in Germany by Briefkasten Manufaktur.

The complete surface-mounted letterbox system is made of galvanised steel, powder-coated in RAL 9016 traffic white fine structure matt. The very high-quality workmanship and the well thought-out concept make this letterbox system our top seller. A rain drainage edge for optimum water protection, a continuous rubber lip for quiet insertion, the solid interchangeable nameplate, a practical post holder and the very robust lock characterise this surface-mounted letterbox system.

Thanks to the design, self-assembly is uncomplicated.

- 4-piece surface-mounted letterbox system with letterboxes made of galvanised sheet steel, powder-coated in RAL 9016 traffic white fine structure matt.
- The system is manufactured by Briefkasten Manufaktur. German quality production "Made in Germany".
- The letterboxes comply with DIN/EN 13724. Insertion size (3.5 cm x 32.5 cm) for C4 landscape, large letters also fit in here without creasing
- Insertion flaps with sound-absorbing rubber seal for very quiet mail insertion.
- The doors can be opened from left to right.
- Incl. 2 keys with key number, changeable name plate under the flap and post holder for each letterbox.
- Large capacity thanks to optional letterbox depth +50 mm = approx. 17 litres. Suitable for companies and households with very high mail volumes.
- For wall mounting incl. fixing material (screws + wall plugs).