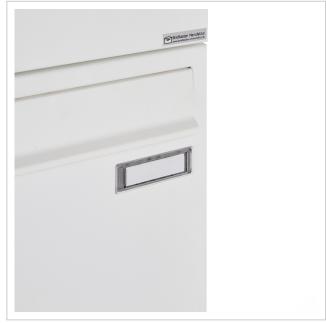

Thanks to the design, self-assembly is uncomplicated.

- 4-piece surface-mounted letterbox system with letterboxes made of galvanised sheet steel, powder-coated in RAL 9016 traffic white fine structure matt.
- The system is manufactured by Briefkasten Manufaktur. German quality production "Made in Germany".
- The letterboxes comply with DIN/EN 13724. Insertion size (3.5 cm x 32.5 cm) for C4 landscape, large letters also fit in here without creasing
- Insertion flaps with sound-absorbing rubber seal for very quiet mail insertion.
- The doors can be opened from left to right.
- Incl. 2 keys with key number, changeable name plate under the flap and post holder for each letterbox.
- Large capacity thanks to optional letterbox depth +50 mm = approx. 17 litres. Suitable for companies and households with very high mail volumes.
- For wall mounting incl. fixing material (screws + wall plugs).