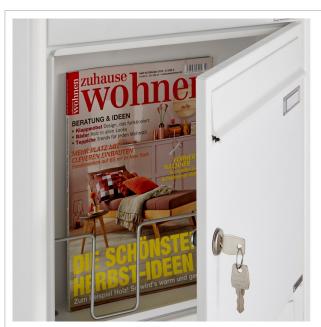

### 4x1 surface-mounted letterbox system Design BASIC 382A AP - RAL 9016 traffic white

High-quality surface-mounted letterbox for 4 parties made in Germany by Briefkasten Manufaktur.

The complete surface-mounted letterbox system is made of galvanised steel, powder-coated in RAL 9016 traffic white fine structure matt. The very high-quality workmanship and the well thought-out concept make this letterbox system our top seller. A rain drainage edge for optimum water protection, a continuous rubber lip for quiet insertion, the solid interchangeable nameplate, a practical post holder and the very robust lock characterise this surface-mounted letterbox system.

Thanks to the design, self-assembly is uncomplicated.

- 4-piece surface-mounted letterbox system with letterboxes made of galvanised sheet steel, powder-coated in RAL 9016 traffic white fine structure matt.
- The system is manufactured by Briefkasten Manufaktur. German quality production "Made in Germany".
- The letterboxes comply with DIN/EN 13724. Insertion size (3.5 cm x 32.5 cm) for C4 landscape, large letters also fit in here without creasing
- Insertion flaps with sound-absorbing rubber seal for very quiet mail insertion.
- The doors can be opened from left to right.
- Incl. 2 keys with key number, changeable name plate under the flap and post holder for each letterbox.
- Large capacity thanks to optional letterbox depth +50 mm = approx. 17 litres. Suitable for companies and households with very high mail volumes.
- For wall mounting incl. fixing material (screws + wall plugs).

#### Important information:

The mail is only protected from moisture and dirt when it is fully inserted and the flap is closed. Under certain extreme weather conditions, water can still enter (up to 1ccm according to DIN EN 13724). This is not a reason for complaint.