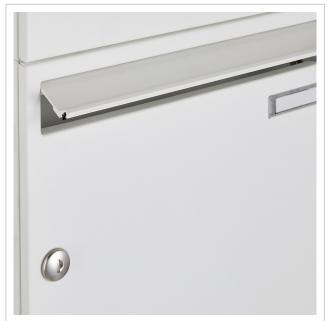

### 4x1 surface-mounted letterbox system Design BASIC 382A AP - RAL 9016 traffic white

High-quality surface-mounted letterbox for 4 parties made in Germany by Briefkasten Manufaktur.

The complete surface-mounted letterbox system is made of galvanised steel, powder-coated in RAL 9016 traffic white fine structure matt. The very high-quality workmanship and the well thought-out concept make this letterbox system our top seller. A rain drainage edge for optimum water protection, a continuous rubber lip for quiet insertion, the solid interchangeable nameplate, a practical post holder and the very robust lock characterise this surface-mounted letterbox system.

Thanks to the design, self-assembly is uncomplicated.

- 4-piece surface-mounted letterbox system with letterboxes made of galvanised sheet steel, powder-coated in RAL 9016 traffic white fine structure matt.
- The system is manufactured by Briefkasten Manufaktur. German quality production "Made in Germany".
- The letterboxes comply with DIN/EN 13724. Insertion size (3.5 cm x 32.5 cm) for C4 landscape, large letters also fit in here without creasing
- Insertion flaps with sound-absorbing rubber seal for very quiet mail insertion.
- The doors can be opened from left to right.
- Incl. 2 keys with key number, changeable name plate under the flap and post holder for each letterbox.
- Large capacity thanks to optional letterbox depth +50 mm = approx. 17 litres. Suitable for companies and households with very high mail volumes.
- For wall mounting incl. fixing material (screws + wall plugs).