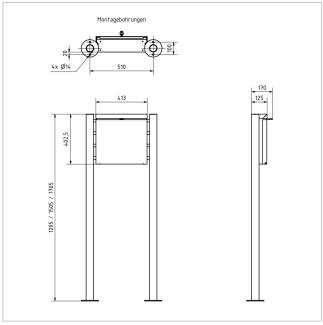

#### **Dimensions**

Height of single box in mm 400,0
Width of single box in mm 400,0
Capacity in litres 19,5
Height of letterbox slot in mm 35,0
Width of letter slot in mm 360,0

Overall height in mm 1200,0 | 1500,0 | 1700,0

Total width in mm 570,0

**Depth in mm** 125.0 + 50.0 Optional newspaper compartment

Weight in kg 21

**Delivery condition** Supplied in blocks, stand elements / letterbox divided

#### Drawing

#### Montagebohrungen