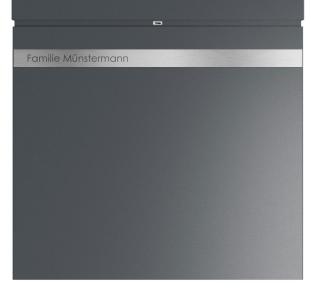

Thanks to the design, self-assembly is straightforward.

- High-quality manufactured free-standing letterbox, powder-coated in RAL 7016 anthracite grey.
- Elegance 3 design: 20 mm stainless steel trim, polished to 240 grit.
- Quality production Made in Germany
- Innovative push-key lock including 2 keys with key number. Convenient locking without key.
- Letterbox body made of 1.5 mm galvanised steel.
- Removal door made of 1.5 mm stainless steel V2A 1.4301 with opening limiter, can be opened from top to bottom. The retaining plate prevents the mail from falling towards you.
- Mail is inserted from the top and the flap is equipped with an opening limiter and high-quality dampers to ensure silent closing.
- The letterbox complies with DIN/EN 13724. Insertion size (3.5 cm x 36.0 cm) for C4 landscape, even large letters fit in here without creasing.
- Optional newspaper compartment at the back (WD 400x200x50mm) made of stainless steel, powder-coated. Open on both sides.
- Optional name labelling approx. 10mm high.
- The uprights are made of 60.3 mm stainless steel V2A 1.4301, polished for screw mounting or setting in concrete.