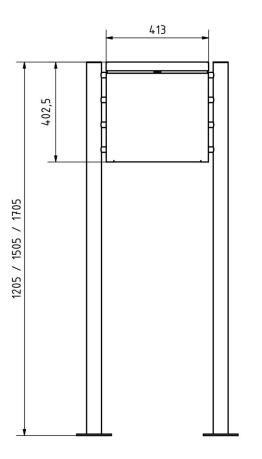

#### **Dimensions**

Height of single box in mm 400,0
Width of single box in mm 400,0
Capacity in litres 19,5
Height of letterbox slot in mm 35,0
Width of letter slot in mm 360,0

Overall height in mm 1200,0 | 1500,0 | 1700,0

Total width in mm 570,0

**Depth in mm** 125.0 + 50.0 Optional newspaper compartment

Weight in kg 21

**Delivery condition** Supplied in blocks, stand elements / letterbox divided

#### Drawing