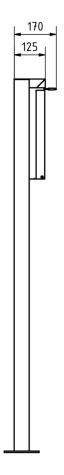

Total width in mm 570,0

**Depth in mm** 125.0 + 50.0 Optional newspaper compartment

Weight in kg 21

**Delivery condition** Supplied in blocks, stand elements / letterbox divided

#### Drawing