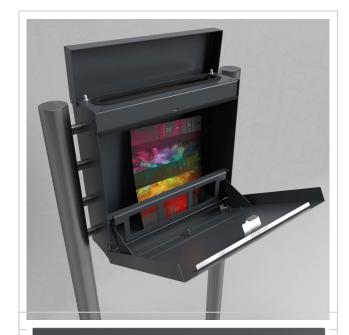

The generous dimensions of the BRENTANO® design letterbox allow a capacity of approx. 20 litres, which means that larger items such as DIN C4 envelopes or magazines can also be accepted without creasing - even after several days of absence. Top-loading ensures convenient handling. The letterbox is also equipped with dampers that ensure the flap closes gently and quietly. The innovative push-key lock, which is concealed inside, enables opening without turning the key - simply insert the key into the opening and the door opens effortlessly. The clever arrangement of the lock and the removal door prevents the mail from falling towards you when opening. Manufactured from stainless steel and galvanised steel with an additional powder-coated finish, this letterbox is particularly durable and has a high-quality finish.

The unique one-hand operating concept with the push-key lock, available exclusively from Briefkasten Manufaktur Lippe, makes it particularly easy to use: you can open the letterbox, remove the post and close it again with just one hand. Protected by a utility model (DPMA file number DE: 20 2021 101 679.5), this innovation offers real added value.