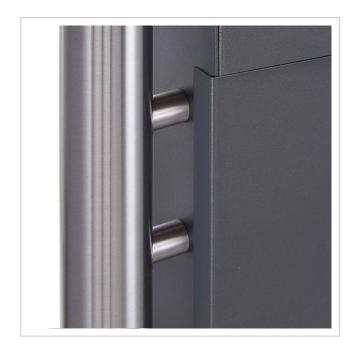

The generous dimensions of the BRENTANO® design letterbox allow a capacity of approx. 20 litres, which means that larger items such as DIN C4 envelopes or magazines can also be accepted without creasing - even after several days of absence. Top-loading ensures convenient handling. The letterbox is also equipped with dampers that ensure the flap closes gently and quietly. The innovative push-key lock, which is concealed inside, enables opening without turning the key - simply insert the key into the opening and the door opens effortlessly. The clever arrangement of the lock and the removal door prevents the mail from falling towards you when opening. Manufactured from stainless steel and galvanised steel with an additional powder-coated finish, this letterbox is particularly durable and has a high-quality finish.

The unique one-hand operating concept with the push-key lock, available exclusively from Briefkasten Manufaktur Lippe, makes it particularly easy to use: you can open the letterbox, remove the post and close it again with just one hand. Protected by a utility model (DPMA file number DE: 20 2021 101 679.5), this innovation offers real added value.

Thanks to the design, self-assembly is straightforward.

- High-quality manufactured free-standing letterbox, powder-coated in RAL 7016 anthracite grey.
- Elegance 3 design: 20 mm stainless steel trim, polished to 240 grit.
- Quality production Made in Germany
- Innovative push-key lock including 2 keys with key number. Convenient locking without key.
- Letterbox body made of 1.5 mm galvanised steel.
- Removal door made of 1.5 mm stainless steel V2A 1.4301 with opening limiter, can be opened from top to bottom. The retaining plate prevents the mail from falling towards you.
- Mail is inserted from the top and the flap is equipped with an opening limiter and high-quality dampers to ensure silent closing.
- The letterbox complies with DIN/EN 13724. Insertion size (3.5 cm x 36.0 cm) for C4 landscape, even large letters fit in here without creasing.
- Optional newspaper compartment at the back (WD 400x200x50mm) made of stainless steel, powder-coated. Open on both sides.
- Optional name labelling approx. 10mm high.
- The uprights are made of 60.3 mm stainless steel V2A 1.4301, polished for screw mounting or setting in concrete.