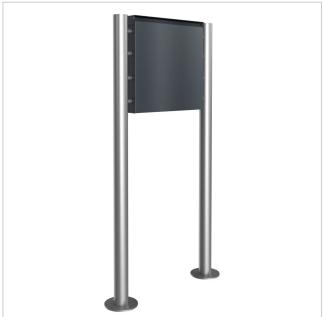

## BRENTANO® ST-R designer pedestal letterbox - Design Elegance 3 - RAL 7016 anthracite grey

The BRENTANO® letterbox with elegant round tube stand elements, invisible lock and slim stainless steel cover including name lettering in grey combines modern design with first-class functionality. Made from high-quality materials and powder-coated, it not only impresses as a stylish design element for your home, but also with its durability. The clear lines and careful workmanship make the BRENTANO® letterbox the ideal choice for the highest design demands. Thanks to its robust construction, it is particularly weather-resistant and guarantees reliable protection for your mail. Perfect for anyone who values a harmonious balance of design and function.

Thanks to the design, self-assembly is straightforward.

- High-quality manufactured free-standing letterbox, powder-coated in RAL 7016 anthracite grey.
- Elegance 3 design: 20 mm stainless steel trim, polished to 240 grit.
- Quality production Made in Germany
- Innovative push-key lock including 2 keys with key number. Convenient locking without key.
- Letterbox body made of 1.5 mm galvanised steel.
- Removal door made of 1.5 mm stainless steel V2A 1.4301 with opening limiter, can be opened from top to bottom. The retaining plate prevents the mail from falling towards you.
- Mail is inserted from the top and the flap is equipped with an opening limiter and high-quality dampers to ensure silent closing.
- The letterbox complies with DIN/EN 13724. Insertion size (3.5 cm x 36.0 cm) for C4 landscape, even large letters fit in here without creasing.
- Optional newspaper compartment at the back (WD 400x200x50mm) made of stainless steel, powder-coated. Open on both sides.
- Optional name labelling approx. 10mm high.
- The uprights are made of 60.3 mm stainless steel V2A 1.4301, polished for screw mounting or setting in concrete.