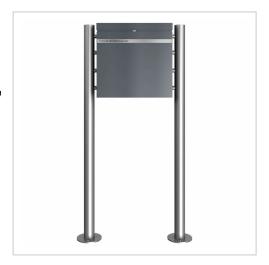

## BRENTANO® ST-R designer pedestal letterbox - Design Elegance 3 - RAL 7016 anthracite grey

The BRENTANO® letterbox with elegant round tube stand elements, invisible lock and slim stainless steel cover including name lettering in grey combines modern design with first-class functionality. Made from high-quality materials and powder-coated, it not only impresses as a stylish design element for your home, but also with its durability. The clear lines and careful workmanship make the BRENTANO® letterbox the ideal choice for the highest design demands. Thanks to its robust construction, it is particularly weather-resistant and guarantees reliable protection for your mail. Perfect for anyone who values a harmonious balance of design and function.

Thanks to the design, self-assembly is straightforward.

- High-quality manufactured free-standing letterbox, powder-coated in RAL 7016 anthracite grey.
- Elegance 3 design: 20 mm stainless steel trim, polished to 240 grit.
- Quality production Made in Germany
- Innovative push-key lock including 2 keys with key number. Convenient locking without key.
- Letterbox body made of 1.5 mm galvanised steel.
- Removal door made of 1.5 mm stainless steel V2A 1.4301 with opening limiter, can be opened from top to bottom. The retaining plate prevents the mail from falling towards you.
- Mail is inserted from the top and the flap is equipped with an opening limiter and high-quality dampers to ensure silent closing.
- The letterbox complies with DIN/EN 13724. Insertion size (3.5 cm x 36.0 cm) for C4 landscape, even large letters fit in here without creasing.
- Optional newspaper compartment at the back (WD 400x200x50mm) made of stainless steel, powder-coated. Open on both sides.
- Optional name labelling approx. 10mm high.
- The uprights are made of 60.3 mm stainless steel V2A 1.4301, polished for screw mounting or setting in concrete.