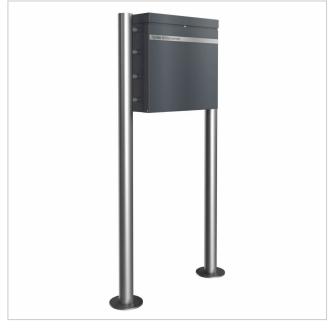

## BRENTANO® ST-R designer pedestal letterbox - Design Elegance 3 - RAL 7016 anthracite grey

The BRENTANO® letterbox with elegant round tube stand elements, invisible lock and slim stainless steel cover including name lettering in grey combines modern design with first-class functionality. Made from high-quality materials and powder-coated, it not only impresses as a stylish design element for your home, but also with its durability. The clear lines and careful workmanship make the BRENTANO® letterbox the ideal choice for the highest design demands. Thanks to its robust construction, it is particularly weather-resistant and guarantees reliable protection for your mail. Perfect for anyone who values a harmonious balance of design and function.

Thanks to the design, self-assembly is straightforward.

- High-quality manufactured free-standing letterbox, powder-coated in RAL 7016 anthracite grey.
- Elegance 3 design: 20 mm stainless steel trim, polished to 240 grit.
- Quality production Made in Germany
- Innovative push-key lock including 2 keys with key number. Convenient locking without key.
- Letterbox body made of 1.5 mm galvanised steel.
- Removal door made of 1.5 mm stainless steel V2A 1.4301 with opening limiter, can be opened from top to bottom. The retaining plate prevents the mail from falling towards you.
- Mail is inserted from the top and the flap is equipped with an opening limiter and high-quality dampers to ensure silent closing.
- The letterbox complies with DIN/EN 13724. Insertion size (3.5 cm x 36.0 cm) for C4 landscape, even large letters fit in here without creasing.
- Optional newspaper compartment at the back (WD 400x200x50mm) made of stainless steel, powder-coated. Open on both sides.
- Optional name labelling approx. 10mm high.
- The uprights are made of 60.3 mm stainless steel V2A 1.4301, polished for screw mounting or setting in concrete.