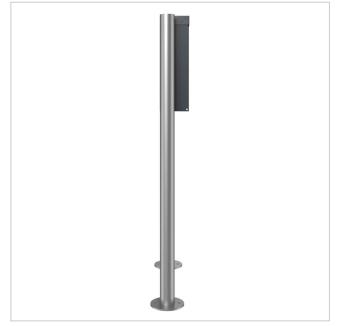

## BRENTANO® ST-R designer pedestal letterbox - Design Elegance 3 - RAL 7016 anthracite grey

The BRENTANO® letterbox with elegant round tube stand elements, invisible lock and slim stainless steel cover including name lettering in grey combines modern design with first-class functionality. Made from high-quality materials and powder-coated, it not only impresses as a stylish design element for your home, but also with its durability. The clear lines and careful workmanship make the BRENTANO® letterbox the ideal choice for the highest design demands. Thanks to its robust construction, it is particularly weather-resistant and guarantees reliable protection for your mail. Perfect for anyone who values a harmonious balance of design and function.

Thanks to the design, self-assembly is straightforward.

- High-quality manufactured free-standing letterbox, powder-coated in RAL 7016 anthracite grey.
- Elegance 3 design: 20 mm stainless steel trim, polished to 240 grit.
- Quality production Made in Germany
- Innovative push-key lock including 2 keys with key number. Convenient locking without key.
- Letterbox body made of 1.5 mm galvanised steel.
- Removal door made of 1.5 mm stainless steel V2A 1.4301 with opening limiter, can be opened from top to bottom. The retaining plate prevents the mail from falling towards you.
- Mail is inserted from the top and the flap is equipped with an opening limiter and high-quality dampers to ensure silent closing.
- The letterbox complies with DIN/EN 13724. Insertion size (3.5 cm x 36.0 cm) for C4 landscape, even large letters fit in here without creasing.
- Optional newspaper compartment at the back (WD 400x200x50mm) made of stainless steel, powder-coated. Open on both sides.
- Optional name labelling approx. 10mm high.
- The uprights are made of 60.3 mm stainless steel V2A 1.4301, polished for screw mounting or setting in concrete.