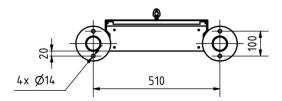

omplaint.

#### **Product properties**

Material Steel, galvanised, Stainless steel V2A 1.4301

Series BRENTANO

Functions Newspaper compartment

Mounting type Free-standing

Surface/colour RAL 7016 anthracite grey, Brushed

Name labelling Laser-engraved
Removal of mail On the front
Number of boxes with 1 letterbox
Boxes by volume Large > 16 litres

#### **Dimensions**

Height of single box in mm 400,0
Width of single box in mm 400,0
Capacity in litres 19,5
Height of letterbox slot in mm 35,0
Width of letter slot in mm 360,0

Overall height in mm 1200,0 | 1500,0 | 1700,0

Total width in mm 570,0

**Depth in mm** 125.0 + 50.0 Optional newspaper compartment

Weight in kg 21

**Delivery condition** Supplied in blocks, stand elements / letterbox divided



#### Drawing

#### Montagebohrungen









### More images