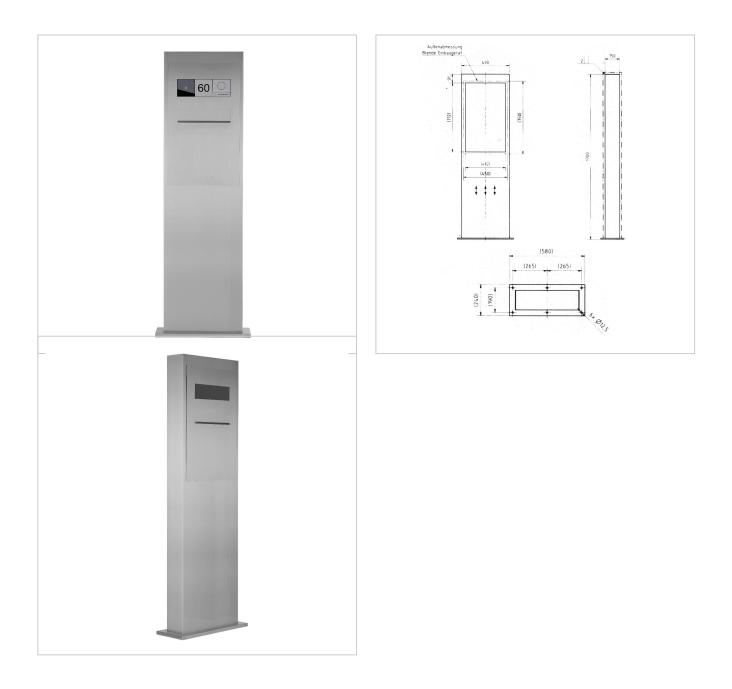

## Dimensions

| Height of single box in mm     | 710,0   750,0            |
|--------------------------------|--------------------------|
| Width of single box in mm      | 410,0   450,0            |
| Capacity in litres             | 31                       |
| Height of letterbox slot in mm | 63,0                     |
| Width of letter slot in mm     | 320,0                    |
| Overall height in mm           | 1700,0                   |
| Total width in mm              | 490.0 (base plate 580.0) |
| Depth in mm                    | 150.0 (footplate 240.0)  |
| Weight in kg                   | 65                       |
| Delivery condition             | Delivery is assembled    |

## More images

Briefkasten Manufaktur Lippe GmbH Werler Straße 60 32105 Bad Salzuflen www.briefkasten-manufaktur.de info@briefkasten-manufaktur.de Tel.: +49 5222 807110

www.briefkasten-manufaktur.de info@briefkasten-manufaktur.de Tel.: +49 5222 807110