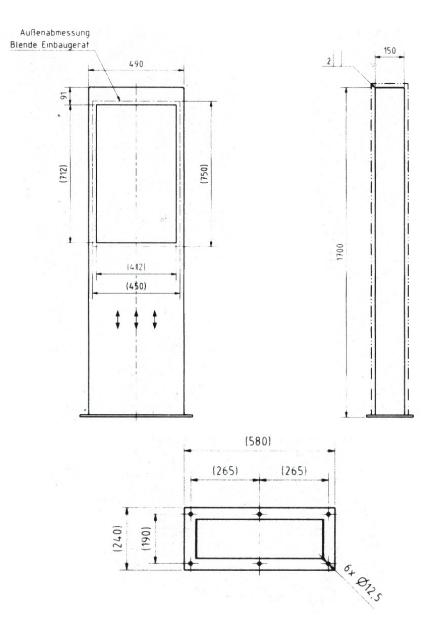

## Dimensions

| Height of single box in mm     | 710,0   750,0            |
|--------------------------------|--------------------------|
| Width of single box in mm      | 410,0   450,0            |
| Capacity in litres             | 31                       |
| Height of letterbox slot in mm | 63,0                     |
| Width of letter slot in mm     | 320,0                    |
| Overall height in mm           | 1700,0                   |
| Total width in mm              | 490.0 (base plate 580.0) |
| Depth in mm                    | 150.0 (footplate 240.0)  |
| Weight in kg                   | 65                       |
| Delivery condition             | Delivery is assembled    |

### Drawing

Briefkasten Manufaktur Lippe GmbH Werler Straße 60 32105 Bad Salzuflen www.briefkasten-manufaktur.de info@briefkasten-manufaktur.de Tel.: +49 5222 807110