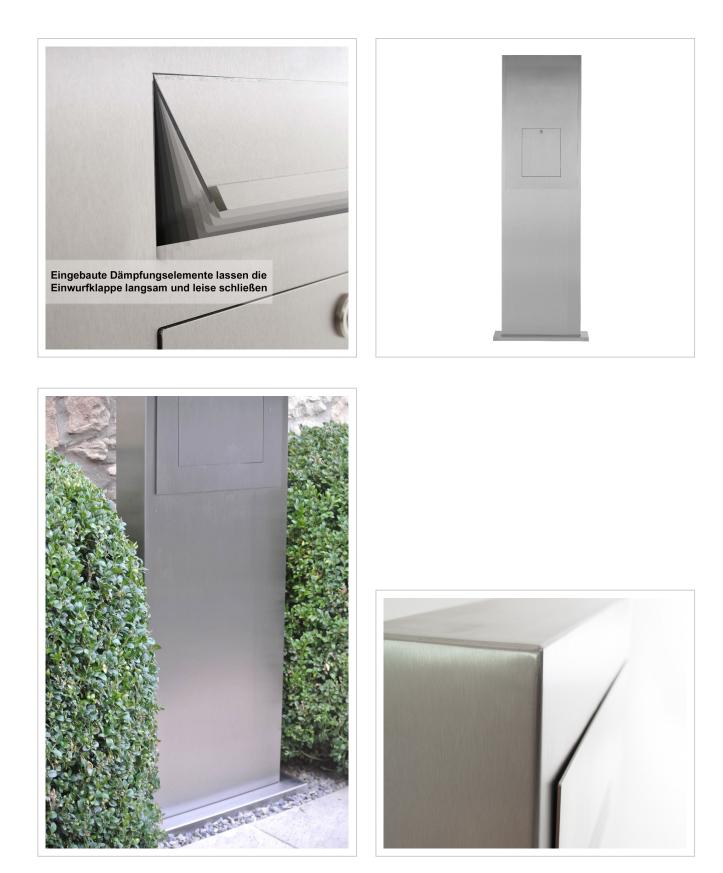

- The letterbox module is made of 2mm stainless steel V2A 1.4301, polished.
- Rear mail removal door 240 mm x 300 mm, opens from top to bottom. Incl. 2 keys with key number.
- Mail slot from the front, dimensions: W 32 cm x H 6.3 cm, C4 landscape. Very large letters fit in here without creasing.
- With built-in damping elements that allow the flap to close slowly and quietly.
- The pedestals are fitted with modules that can be replaced at a later date.
- The fully welded pedestal is made of 2 mm stainless steel V2A 1.4301, polished. The overall height is 1.70 metres.
- The pedestal is fitted with a VA base plate. This is 10 mm thick and is finished with a cover plate. See pictures.
- Invisible cable feed through the body possible.
- WITHOUT GIRA system components!

## More images

Briefkasten Manufaktur Lippe GmbH Werler Straße 60 32105 Bad Salzuflen www.briefkasten-manufaktur.de info@briefkasten-manufaktur.de Tel.: +49 5222 807110

www.briefkasten-manufaktur.de info@briefkasten-manufaktur.de Tel.: +49 5222 807110