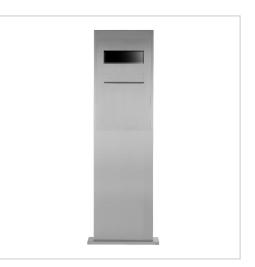

# Stainless steel letterbox pillar Designer BIG - rear removal - GIRA System 106 - 3-gang prepared

High-quality manufactured letterbox pillar with rear removal from the Briefkasten Manufaktur brand made of polished stainless steel. The Gira System 106 can be used seamlessly in a flush-mounted design. The preparation is intended for 3 GIRA 106 system modules. The modules can be flush-mounted using the simple mounting system (surface-mounted housing 5503910 required!).

This is a real eye-catcher among letterboxes. Clear lines and no-frills design characterise the designer letterbox with GIRA System 106. Our products have a high quality, reliable functionality and their own identity. Made by Briefkasten Manufaktur.

- The letterbox module is made of 2mm stainless steel V2A 1.4301, polished.
- Rear mail removal door 240 mm x 300 mm, opens from top to bottom. Incl. 2 keys with key number.
- Mail slot from the front, dimensions: W 32 cm x H 6.3 cm, C4 landscape. Very large letters fit in here without creasing.
- With built-in damping elements that allow the flap to close slowly and quietly.
- The pedestals are fitted with modules that can be replaced at a later date.
- The fully welded pedestal is made of 2 mm stainless steel V2A 1.4301, polished. The overall height is 1.70 metres.
- The pedestal is fitted with a VA base plate. This is 10 mm thick and is finished with a cover plate. See pictures.
- Invisible cable feed through the body possible.
- WITHOUT GIRA system components!