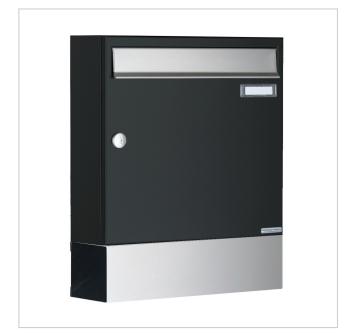

# Surface-mounted letterbox design BASIC 382A AP with newspaper compartment VA - stainless steel RAL 7016 anthracite grey | Bi-colour polished stainless steel | RAL 7016 anthracite grey | with 1 letterbox

# Surface-mounted letterbox design BASIC 382A AP with newspaper compartment VA - stainless steel RAL 7016 anthracite grey

The surface-mounted letterbox is made of galvanised steel, powder-coated in RAL 7016 anthracite grey fine structure matt, the flap is made of weather-resistant stainless steel V2A, polished. The very high-quality workmanship and the well thought-out concept make this letterbox our top seller. A rain drainage edge for optimum water protection, a throw-in flap with rubber bumper, the solid interchangeable nameplate, a practical post holder and the very robust lock characterise this letterbox. This high-quality surface-mounted letterbox is only available from us.

- · Letterbox made of galvanised sheet steel, powder-coated in RAL anthracite grey 7016 fine structure.
- Newspaper compartment, open on both sides, made of V2A stainless steel, polished. Dimensions: 355x100x100mm.
- The system is manufactured by Briefkasten Manufaktur. German quality production "Made in Germany".
- The letter box complies with DIN/EN 13724. Insertion size (3.5 cm x 32.5 cm) for C4 landscape, large letters also fit in here without creasing.
- Stainless steel insertion flap, polished with noise-absorbing rubber buffers for very quiet mail insertion.
- The door can be opened from left to right.
- Incl. 2 keys with key number, changeable name plate under the flap and post holder.
- Incl. rain cover made of stainless steel V2A 1.4301, powder-coated in RAL anthracite grey 7016 fine structure.
- For wall mounting (incl. fixing material).