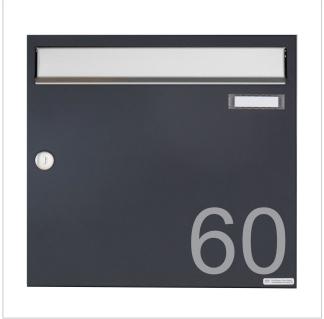

# Surface-mounted letterbox design BASIC 382A AP with newspaper compartment VA - stainless steel RAL 7016 anthracite grey

The surface-mounted letterbox is made of galvanised steel, powder-coated in RAL 7016 anthracite grey fine structure matt, the flap is made of weather-resistant stainless steel V2A, polished. The very high-quality workmanship and the well thought-out concept make this letterbox our top seller. A rain drainage edge for optimum water protection, a throw-in flap with rubber bumper, the solid interchangeable nameplate, a practical post holder and the very robust lock characterise this letterbox. This high-quality surface-mounted letterbox is only available from us.

- · Letterbox made of galvanised sheet steel, powder-coated in RAL anthracite grey 7016 fine structure.
- Newspaper compartment, open on both sides, made of V2A stainless steel, polished. Dimensions: 355x100x100mm.
- The system is manufactured by Briefkasten Manufaktur. German quality production "Made in Germany".
- The letter box complies with DIN/EN 13724. Insertion size (3.5 cm x 32.5 cm) for C4 landscape, large letters also fit in here without creasing.
- Stainless steel insertion flap, polished with noise-absorbing rubber buffers for very quiet mail insertion.
- The door can be opened from left to right.
- Incl. 2 keys with key number, changeable name plate under the flap and post holder.
- Incl. rain cover made of stainless steel V2A 1.4301, powder-coated in RAL anthracite grey 7016 fine structure.
- For wall mounting (incl. fixing material).

## **Product properties**

Material Steel, galvanised, Stainless steel V2A 1.4301

Series BASIC

Functions Newspaper compartment

Boxes by volume Normal > 10 litres

Name labelling Nameplate

House number House number as laser engraving
Surface/colour RAL 7016 anthracite grey, Brushed