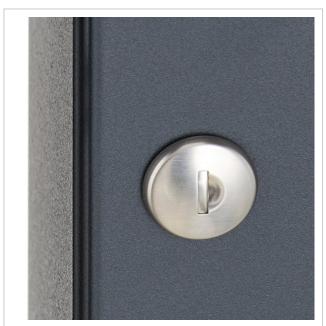

- · Letterbox made of galvanised sheet steel, powder-coated in RAL anthracite grey 7016 fine structure.
- Newspaper compartment, open on both sides, made of V2A stainless steel, polished. Dimensions: 355x100x100mm.
- The system is manufactured by Briefkasten Manufaktur. German quality production "Made in Germany".
- The letter box complies with DIN/EN 13724. Insertion size (3.5 cm x 32.5 cm) for C4 landscape, large letters also fit in here without creasing.
- Stainless steel insertion flap, polished with noise-absorbing rubber buffers for very quiet mail insertion.
- The door can be opened from left to right.
- Incl. 2 keys with key number, changeable name plate under the flap and post holder.
- Incl. rain cover made of stainless steel V2A 1.4301, powder-coated in RAL anthracite grey 7016 fine structure.
- For wall mounting (incl. fixing material).