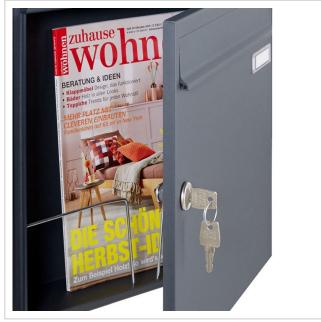

- · Letterbox made of galvanised sheet steel, powder-coated in RAL anthracite grey 7016 fine structure.
- Newspaper compartment, open on both sides, made of V2A stainless steel, polished. Dimensions: 355x100x100mm.
- The system is manufactured by Briefkasten Manufaktur. German quality production "Made in Germany".
- The letter box complies with DIN/EN 13724. Insertion size (3.5 cm x 32.5 cm) for C4 landscape, large letters also fit in here without creasing.
- Stainless steel insertion flap, polished with noise-absorbing rubber buffers for very quiet mail insertion.
- The door can be opened from left to right.
- Incl. 2 keys with key number, changeable name plate under the flap and post holder.
- Incl. rain cover made of stainless steel V2A 1.4301, powder-coated in RAL anthracite grey 7016 fine structure.
- For wall mounting (incl. fixing material).