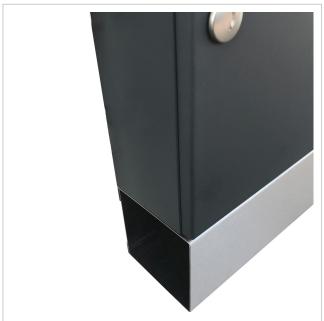

- · Letterbox made of galvanised sheet steel, powder-coated in RAL anthracite grey 7016 fine structure.
- Newspaper compartment, open on both sides, made of V2A stainless steel, polished. Dimensions: 355x100x100mm.
- The system is manufactured by Briefkasten Manufaktur. German quality production "Made in Germany".
- The letter box complies with DIN/EN 13724. Insertion size (3.5 cm x 32.5 cm) for C4 landscape, large letters also fit in here without creasing.
- Stainless steel insertion flap, polished with noise-absorbing rubber buffers for very quiet mail insertion.
- The door can be opened from left to right.
- Incl. 2 keys with key number, changeable name plate under the flap and post holder.
- Incl. rain cover made of stainless steel V2A 1.4301, powder-coated in RAL anthracite grey 7016 fine structure.
- For wall mounting (incl. fixing material).