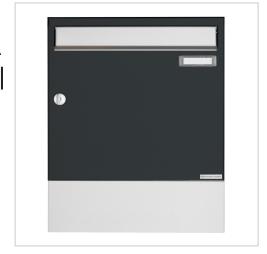

# Surface-mounted letterbox design BASIC 382A AP with newspaper compartment VA - stainless steel RAL 7016 anthracite grey | Bi-colour polished stainless steel | RAL 7016 anthracite grey | with 1 letterbox

# Surface-mounted letterbox design BASIC 382A AP with newspaper compartment VA - stainless steel RAL 7016 anthracite grey

The surface-mounted letterbox is made of galvanised steel, powder-coated in RAL 7016 anthracite grey fine structure matt, the flap is made of weather-resistant stainless steel V2A, polished. The very high-quality workmanship and the well thought-out concept make this letterbox our top seller. A rain drainage edge for optimum water protection, a throw-in flap with rubber bumper, the solid interchangeable nameplate, a practical post holder and the very robust lock characterise this letterbox. This high-quality surface-mounted letterbox is only available from us.

- · Letterbox made of galvanised sheet steel, powder-coated in RAL anthracite grey 7016 fine structure.
- Newspaper compartment, open on both sides, made of V2A stainless steel, polished. Dimensions: 355x100x100mm.
- The system is manufactured by Briefkasten Manufaktur. German quality production "Made in Germany".
- The letter box complies with DIN/EN 13724. Insertion size (3.5 cm x 32.5 cm) for C4 landscape, large letters also fit in here without creasing.
- Stainless steel insertion flap, polished with noise-absorbing rubber buffers for very quiet mail insertion.
- The door can be opened from left to right.
- Incl. 2 keys with key number, changeable name plate under the flap and post holder.
- Incl. rain cover made of stainless steel V2A 1.4301, powder-coated in RAL anthracite grey 7016 fine structure.
- For wall mounting (incl. fixing material).