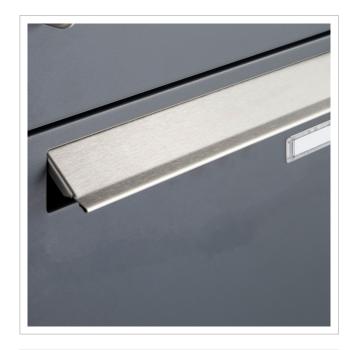

# Surface-mounted letterbox design BASIC 382A AP with newspaper compartment VA - stainless steel RAL 7016 anthracite grey

The surface-mounted letterbox is made of galvanised steel, powder-coated in RAL 7016 anthracite grey fine structure matt, the flap is made of weather-resistant stainless steel V2A, polished. The very high-quality workmanship and the well thought-out concept make this letterbox our top seller. A rain drainage edge for optimum water protection, a throw-in flap with rubber bumper, the solid interchangeable nameplate, a practical post holder and the very robust lock characterise this letterbox. This high-quality surface-mounted letterbox is only available from us.

- · Letterbox made of galvanised sheet steel, powder-coated in RAL anthracite grey 7016 fine structure.
- Newspaper compartment, open on both sides, made of V2A stainless steel, polished. Dimensions: 355x100x100mm.
- The system is manufactured by Briefkasten Manufaktur. German quality production "Made in Germany".
- The letter box complies with DIN/EN 13724. Insertion size (3.5 cm x 32.5 cm) for C4 landscape, large letters also fit in here without creasing.
- Stainless steel insertion flap, polished with noise-absorbing rubber buffers for very quiet mail insertion.
- The door can be opened from left to right.
- Incl. 2 keys with key number, changeable name plate under the flap and post holder.
- Incl. rain cover made of stainless steel V2A 1.4301, powder-coated in RAL anthracite grey 7016 fine structure.
- For wall mounting (incl. fixing material).