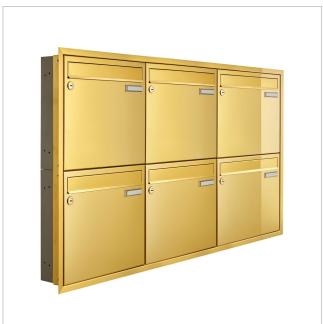

# 6er 3x2 flush-mounted letterbox system CLASSIC 534C - Titanium brass similar to gold - 6 party | with 6 letterboxes (3x2) | Titanium brass, similar to gold

Product number 534C-UP-6W-MEP

## 6er 3x2 flush-mounted letterbox system CLASSIC 534C - Titanium brass similar to gold - 6 party

This elegant flush-mounted letterbox system has a polished stainless steel PVD "titanium brass" surface similar to gold. The dimensions are ideal for daily mail volumes. A rain drainage edge for optimum water protection, a damped throw-in flap, the solid interchangeable nameplate, a practical post holder and the very robust lock ensure convenience.

- 6-post flush-mounted letterbox system with polished stainless steel PVD "titanium brass" front.
- Inner housing made of galvanised steel, grey powder-coated.
- · German quality production "Made in Germany".
- Plaster cover frame all-round 20 mm made of polished stainless steel PVD "Titanium brass".
- The letterboxes comply with DIN/EN 13724. Insertion size (3.3 cm x 33.6 cm) for C4 landscape, large letters also fit in here without creasing.
- Insertion flaps with flap dampers for very quiet mail insertion.
- The removal doors can be opened from left to right.
- Incl. 2 keys with key number, interchangeable nameplate under the flap and post holder for each party.
- The labelling on the name plates can be changed as required.
- The post holder prevents the post from falling out when the door is open.
- Installation dimensions or cut-out dimensions: W 1110 mm x H 660 mm plus 15 mm all round.
- For flush mounting with surface-mounted plaster frame.