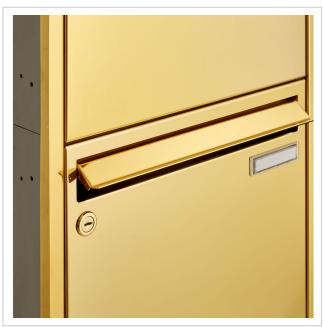

## 6er 3x2 flush-mounted letterbox system CLASSIC 534C - Titanium brass similar to gold - 6 party

This elegant flush-mounted letterbox system has a polished stainless steel PVD "titanium brass" surface similar to gold. The dimensions are ideal for daily mail volumes. A rain drainage edge for optimum water protection, a damped throw-in flap, the solid interchangeable nameplate, a practical post holder and the very robust lock ensure convenience.

- 6-post flush-mounted letterbox system with polished stainless steel PVD "titanium brass" front.
- Inner housing made of galvanised steel, grey powder-coated.
- · German quality production "Made in Germany".
- Plaster cover frame all-round 20 mm made of polished stainless steel PVD "Titanium brass".
- The letterboxes comply with DIN/EN 13724. Insertion size (3.3 cm x 33.6 cm) for C4 landscape, large letters also fit in here without creasing.
- Insertion flaps with flap dampers for very quiet mail insertion.
- The removal doors can be opened from left to right.
- Incl. 2 keys with key number, interchangeable nameplate under the flap and post holder for each party.
- The labelling on the name plates can be changed as required.
- The post holder prevents the post from falling out when the door is open.
- Installation dimensions or cut-out dimensions: W 1110 mm x H 660 mm plus 15 mm all round.
- For flush mounting with surface-mounted plaster frame.