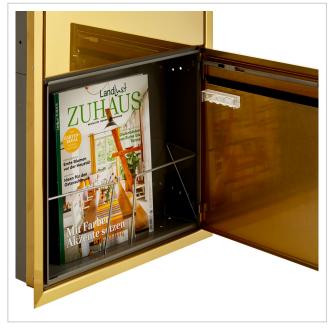

- 6-post flush-mounted letterbox system with polished stainless steel PVD "titanium brass" front.
- Inner housing made of galvanised steel, grey powder-coated.
- · German quality production "Made in Germany".
- Plaster cover frame all-round 20 mm made of polished stainless steel PVD "Titanium brass".
- The letterboxes comply with DIN/EN 13724. Insertion size (3.3 cm x 33.6 cm) for C4 landscape, large letters also fit in here without creasing.
- Insertion flaps with flap dampers for very quiet mail insertion.
- The removal doors can be opened from left to right.
- Incl. 2 keys with key number, interchangeable nameplate under the flap and post holder for each party.
- The labelling on the name plates can be changed as required.
- The post holder prevents the post from falling out when the door is open.
- Installation dimensions or cut-out dimensions: W 1110 mm x H 660 mm plus 15 mm all round.
- For flush mounting with surface-mounted plaster frame.