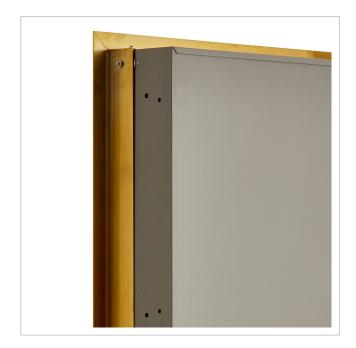

- 6-post flush-mounted letterbox system with polished stainless steel PVD "titanium brass" front.
- Inner housing made of galvanised steel, grey powder-coated.
- · German quality production "Made in Germany".
- Plaster cover frame all-round 20 mm made of polished stainless steel PVD "Titanium brass".
- The letterboxes comply with DIN/EN 13724. Insertion size (3.3 cm x 33.6 cm) for C4 landscape, large letters also fit in here without creasing.
- Insertion flaps with flap dampers for very quiet mail insertion.
- The removal doors can be opened from left to right.
- Incl. 2 keys with key number, interchangeable nameplate under the flap and post holder for each party.
- The labelling on the name plates can be changed as required.
- The post holder prevents the post from falling out when the door is open.
- Installation dimensions or cut-out dimensions: W 1110 mm x H 660 mm plus 15 mm all round.
- For flush mounting with surface-mounted plaster frame.

#### Product properties

Material Steel, galvanised, Stainless steel V2A 1.4301

Series BASIC

Surface/colour Polished PVD titanium brass, RAL 9007 grey aluminium

Number of boxes with 6 letterboxes

Boxes by volume Normal > 10 litres