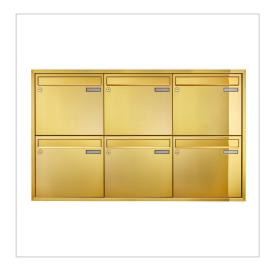

# 6er 3x2 flush-mounted letterbox system CLASSIC 534C - Titanium brass similar to gold - 6 party | with 6 letterboxes (3x2) | Titanium brass, similar to gold

Product number 534C-UP-6W-MEP

## 6er 3x2 flush-mounted letterbox system CLASSIC 534C - Titanium brass similar to gold - 6 party

This elegant flush-mounted letterbox system has a polished stainless steel PVD "titanium brass" surface similar to gold. The dimensions are ideal for daily mail volumes. A rain drainage edge for optimum water protection, a damped throw-in flap, the solid interchangeable nameplate, a practical post holder and the very robust lock ensure convenience.

- 6-post flush-mounted letterbox system with polished stainless steel PVD "titanium brass" front.
- Inner housing made of galvanised steel, grey powder-coated.
- · German quality production "Made in Germany".
- Plaster cover frame all-round 20 mm made of polished stainless steel PVD "Titanium brass".
- The letterboxes comply with DIN/EN 13724. Insertion size (3.3 cm x 33.6 cm) for C4 landscape, large letters also fit in here without creasing.
- Insertion flaps with flap dampers for very quiet mail insertion.
- The removal doors can be opened from left to right.
- Incl. 2 keys with key number, interchangeable nameplate under the flap and post holder for each party.
- The labelling on the name plates can be changed as required.
- The post holder prevents the post from falling out when the door is open.
- Installation dimensions or cut-out dimensions: W 1110 mm x H 660 mm plus 15 mm all round.
- For flush mounting with surface-mounted plaster frame.