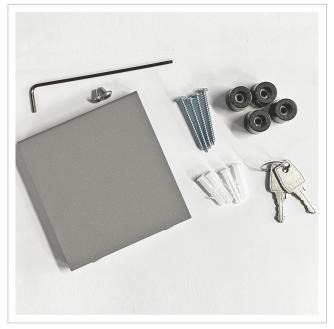

Thanks to the design, self-assembly is uncomplicated.

- High-quality surface-mounted letterbox made of galvanised steel, powder-coated in RAL 9016 traffic white fine structure matt.
- Narrow stainless steel strip, polished to 240 grit as a decorative element.
- The door can be opened from top to bottom.
- Insertion from above, insertion flap with high-quality axle dampers for silent closing.
- Includes 2 keys with key number.
- The letterbox complies with DIN/EN 13724. Insertion size (3.5 cm x 33.5 cm) for C4 landscape, large letters also fit in here without creasing.
- Newspaper compartment (BH 360x110mm) made of galvanised steel, powder-coated in RAL 7016 anthracite grey fine structure matt. Open on both sides (1x cover included).
- Customised UV and weather-resistant laser engraving.
- For surface wall mounting including mounting screws.

**Depth in mm** 110.0 + 21.0 Aperture

Weight in kg 6

**Delivery condition** Supplied fully assembled