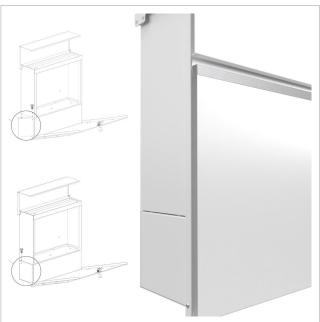

Thanks to the design, self-assembly is uncomplicated.

- High-quality surface-mounted letterbox made of galvanised steel, powder-coated in RAL 9016 traffic white fine structure matt.
- Narrow stainless steel strip, polished to 240 grit as a decorative element.
- The door can be opened from top to bottom.
- Insertion from above, insertion flap with high-quality axle dampers for silent closing.
- Includes 2 keys with key number.
- The letterbox complies with DIN/EN 13724. Insertion size (3.5 cm x 33.5 cm) for C4 landscape, large letters also fit in here without creasing.
- Newspaper compartment (BH 360x110mm) made of galvanised steel, powder-coated in RAL 7016 anthracite grey fine structure matt. Open on both sides (1x cover included).
- Customised UV and weather-resistant laser engraving.
- For surface wall mounting including mounting screws.

# Drawing

Montagebohrungen (1:5)