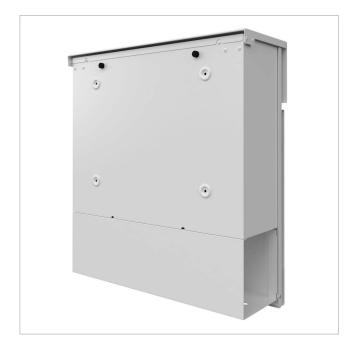

Thanks to the design, self-assembly is uncomplicated.

- High-quality surface-mounted letterbox made of galvanised steel, powder-coated in RAL 9016 traffic white fine structure matt.
- Narrow stainless steel strip, polished to 240 grit as a decorative element.
- The door can be opened from top to bottom.
- Insertion from above, insertion flap with high-quality axle dampers for silent closing.
- Includes 2 keys with key number.
- The letterbox complies with DIN/EN 13724. Insertion size (3.5 cm x 33.5 cm) for C4 landscape, large letters also fit in here without creasing.
- Newspaper compartment (BH 360x110mm) made of galvanised steel, powder-coated in RAL 7016 anthracite grey fine structure matt. Open on both sides (1x cover included).
- Customised UV and weather-resistant laser engraving.
- For surface wall mounting including mounting screws.

### **Dimensions**

Height of single box in mm BK 280.0 | ZF 110.0

Width of single box in mm 355,0
Capacity in litres 12
Height of letterbox slot in mm 35,0
Width of letter slot in mm 412,0
Width of letterbox system in mm 372,0

**Depth in mm** 110.0 + 21.0 Aperture

Weight in kg 6

**Delivery condition** Supplied fully assembled