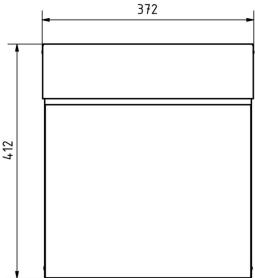

### **Dimensions**

Height of single box in mm BK 280.0 | ZF 110.0

Width of single box in mm 355,0
Capacity in litres 12
Height of letterbox slot in mm 35,0
Width of letter slot in mm 412,0
Width of letterbox system in mm 372,0