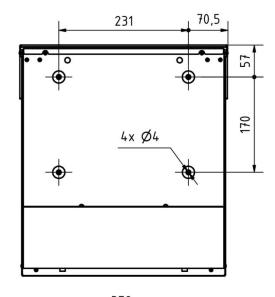

reason for complaint.



## **Product properties**

Material Steel, galvanised, Stainless steel V2A 1.4301

Series KANT

Functions Newspaper compartment

Number of boxes with 1 parcel box, with 1 letterbox

Boxes by volume Normal > 10 litres

House number House number as laser engraving

Name labelling Laser-engraved Removal of mail On the front

Surface/colour Brushed, RAL 9016 traffic white

Mounting type Surface-mounted

### **Dimensions**

Height of single box in mm BK 280.0 | ZF 110.0

Width of single box in mm 355,0
Capacity in litres 12
Height of letterbox slot in mm 35,0
Width of letter slot in mm 412,0
Width of letterbox system in mm 372,0

**Depth in mm** 110.0 + 21.0 Aperture

Weight in kg 6

**Delivery condition** Supplied fully assembled



# Drawing

Montagebohrungen (1:5)









# More images