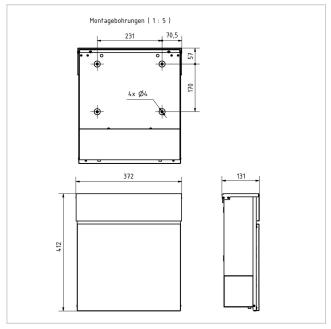

# Drawing

Montagebohrungen (1:5)

### **Dimensions**

Height of single box in mm BK 280.0 | ZF 110.0

Width of single box in mm 355,0
Capacity in litres 12
Height of letterbox slot in mm 35,0
Width of letter slot in mm 412,0
Width of letterbox system in mm 372,0

**Depth in mm** 110.0 + 21.0 Aperture

Weight in kg 6

**Delivery condition** Supplied fully assembled