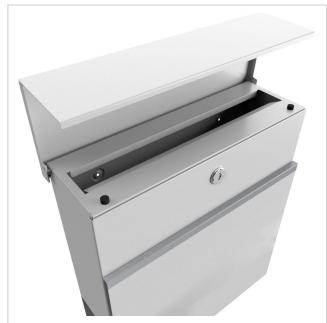

The generous capacity of around 12 litres and top-loading ensures crease-free mail - even with DIN C4 envelopes and magazines. For added convenience, the letterbox is equipped with **high-quality axle dampers** that allow the flap to close gently and quietly. The newspaper compartment of this letter box offers maximum functionality with double-sided posting, ideal for modern everyday life. The scope of delivery includes a cover that can be retrofitted, giving you the option of reliably closing the weather side.

Thanks to the design, self-assembly is uncomplicated.

- High-quality surface-mounted letterbox made of galvanised steel, powder-coated in RAL 9016 traffic white fine structure matt.
- Narrow stainless steel strip, polished to 240 grit as a decorative element.
- The door can be opened from top to bottom.
- Insertion from above, insertion flap with high-quality axle dampers for silent closing.
- Includes 2 keys with key number.
- The letterbox complies with DIN/EN 13724. Insertion size (3.5 cm x 33.5 cm) for C4 landscape, large letters also fit in here without creasing.
- Newspaper compartment (BH 360x110mm) made of galvanised steel, powder-coated in RAL 7016 anthracite grey fine structure matt. Open on both sides (1x cover included).
- Customised UV and weather-resistant laser engraving.
- For surface wall mounting including mounting screws.