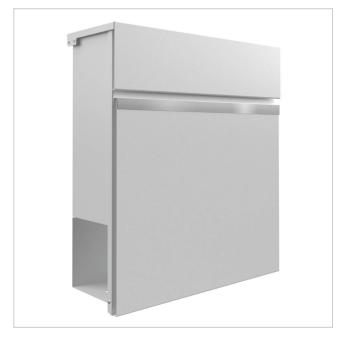

### KANT Edition letterbox with newspaper compartment - Design 3 - RAL 9016 traffic white

The KANT letterbox combines **elegant design** and functional convenience in one product. Its minimalist design with invisible lock fits seamlessly into modern living environments. You can rely on **long-lasting quality** thanks to our excellent choice of materials and precise workmanship.

Thanks to the design, self-assembly is uncomplicated.

- High-quality surface-mounted letterbox made of galvanised steel, powder-coated in RAL 9016 traffic white fine structure matt.
- Narrow stainless steel strip, polished to 240 grit as a decorative element.
- The door can be opened from top to bottom.
- Insertion from above, insertion flap with high-quality axle dampers for silent closing.
- Includes 2 keys with key number.
- The letterbox complies with DIN/EN 13724. Insertion size (3.5 cm x 33.5 cm) for C4 landscape, large letters also fit in here without creasing.
- Newspaper compartment (BH 360x110mm) made of galvanised steel, powder-coated in RAL 7016 anthracite grey fine structure matt. Open on both sides (1x cover included).
- Customised UV and weather-resistant laser engraving.
- For surface wall mounting including mounting screws.