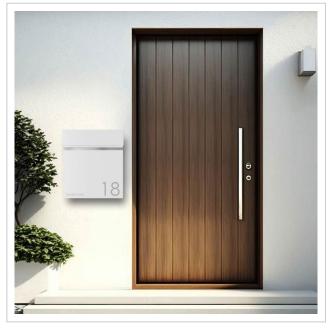

### KANT Edition letterbox with newspaper compartment - Design 3 - RAL 9016 traffic white

The KANT letterbox combines **elegant design** and functional convenience in one product. Its minimalist design with invisible lock fits seamlessly into modern living environments. You can rely on **long-lasting quality** thanks to our excellent choice of materials and precise workmanship.

The generous capacity of around 12 litres and top-loading ensures crease-free mail - even with DIN C4 envelopes and magazines. For added convenience, the letterbox is equipped with **high-quality axle dampers** that allow the flap to close gently and quietly. The newspaper compartment of this letter box offers maximum functionality with double-sided posting, ideal for modern everyday life. The scope of delivery includes a cover that can be retrofitted, giving you the option of reliably closing the weather side.

House number House number as laser engraving

Name labelling Laser-engraved Removal of mail On the front

Surface/colour Brushed, RAL 9016 traffic white

Mounting type Surface-mounted