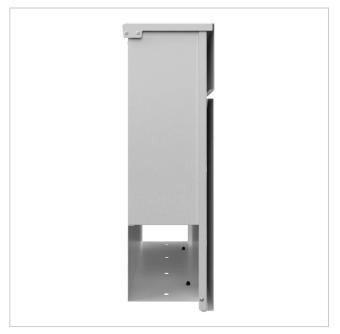

### KANT Edition letterbox with newspaper compartment - Design 3 - RAL 9016 traffic white

The KANT letterbox combines **elegant design** and functional convenience in one product. Its minimalist design with invisible lock fits seamlessly into modern living environments. You can rely on **long-lasting quality** thanks to our excellent choice of materials and precise workmanship.

Thanks to the design, self-assembly is uncomplicated.

- High-quality surface-mounted letterbox made of galvanised steel, powder-coated in RAL 9016 traffic white fine structure matt.
- Narrow stainless steel strip, polished to 240 grit as a decorative element.
- The door can be opened from top to bottom.
- Insertion from above, insertion flap with high-quality axle dampers for silent closing.
- Includes 2 keys with key number.
- The letterbox complies with DIN/EN 13724. Insertion size (3.5 cm x 33.5 cm) for C4 landscape, large letters also fit in here without creasing.
- Newspaper compartment (BH 360x110mm) made of galvanised steel, powder-coated in RAL 7016 anthracite grey fine structure matt. Open on both sides (1x cover included).
- Customised UV and weather-resistant laser engraving.
- For surface wall mounting including mounting screws.