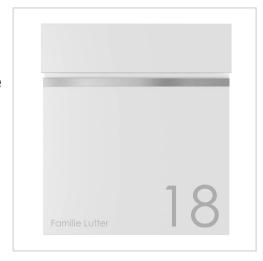

# KANT Edition letterbox with newspaper compartment - Design 3 - RAL 9016 traffic white | RAL 9016 traffic white fine structure matt

Product number 303-C3-9016VA-AP

### KANT Edition letterbox with newspaper compartment - Design 3 - RAL 9016 traffic white

The KANT letterbox combines **elegant design** and functional convenience in one product. Its minimalist design with invisible lock fits seamlessly into modern living environments. You can rely on **long-lasting quality** thanks to our excellent choice of materials and precise workmanship.

House number House number as laser engraving

Name labelling Laser-engraved Removal of mail On the front

Surface/colour Brushed, RAL 9016 traffic white

Mounting type Surface-mounted