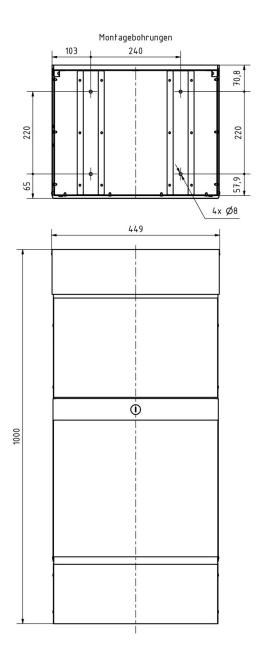

#### Dimensions

| Height of single box in mm | 1000,0                   |
|----------------------------|--------------------------|
| Width of single box in mm  | 449,0                    |
| Capacity in litres         | 145                      |
| Depth in mm                | 356,0                    |
| Weight in kg               | 24                       |
| Delivery condition         | Supplied fully assembled |

#### Drawing

Briefkasten Manufaktur Lippe GmbH Werler Straße 60 32105 Bad Salzuflen www.briefkasten-manufaktur.de info@briefkasten-manufaktur.de Tel.: +49 5222 807110