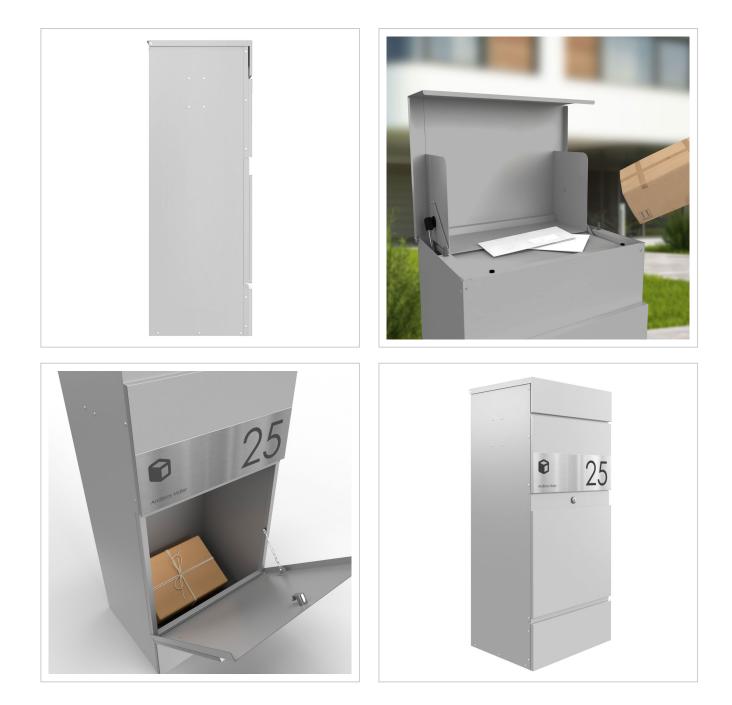

#### More images

www.briefkasten-manufaktur.de info@briefkasten-manufaktur.de Tel.: +49 5222 807110

www.briefkasten-manufaktur.de info@briefkasten-manufaktur.de Tel.: +49 5222 807110

The generous opening of the parcel box makes it easy to insert items measuring up to 360 x 250 x 130 mm, corresponding to size M, thus ensuring that parcels are received safely and effortlessly. The special lock function ensures that parcels can only be removed from the lockable compartment from below, which prevents access from above and therefore potential theft. This parcel box offers convenient and independent parcel reception and can be used for all delivery services such as DHL, DPD, TNT, GLS, Hermes and others. Thanks to the clever lock mechanism and a volume of 145 litres, several parcels can be received at the same time. In addition, daily mail can also be safely posted through this innovative lock.

Self-assembly is straightforward thanks to the sophisticated design.

- High-quality, free-standing parcel box made of galvanised steel, powder-coated in RAL 9016 traffic white fine structure matt.
- Elegance 1 design: stainless steel trim, 240 grit polished.
- Parcel compartment volume: approx. 145 litres, max. Parcel dimensions: 360 x 250 x 130 mm (WHT), corresponding to parcel size M.
- Large insertion flap with airlock technology for multiple parcel loading.
- Drop-in flap with damping for quiet closing.
- The door can be opened from top to bottom, providing additional protection against theft.
- Includes 2 keys with key number.
- Optional name labelling approx. 8-25 mm high.
- Optional house number lettering approx. 100-120mm high.
- For free-standing installation including mounting screws.