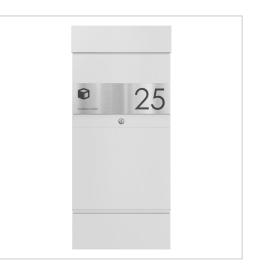

# Floor-standing letterbox KLEIST Edition -Design Elegance 1 - RAL 9016 traffic white | RAL 9016 traffic white fine structure matt

Product number 307-E1-9016VA-STL

## Freestanding parcel box KLEIST Edition - Design Elegance 1 - RAL 9016 traffic white

The KLEIST Edition parcel box perfectly combines elegant design and practical use. Its minimalist appearance, enriched with options for individual labelling, integrates effortlessly into any contemporary living environment. The choice of first-class materials and careful manufacturing guarantee maximum durability and reliability. You can rely on a product that masterfully combines aesthetics and functionality.