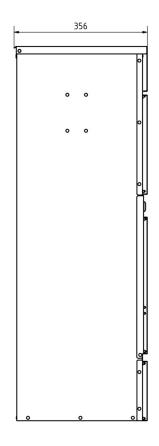

#### Dimensions

| Height of single box in mm | 1000,0                   |
|----------------------------|--------------------------|
| Width of single box in mm  | 449,0                    |
| Capacity in litres         | 145                      |
| Depth in mm                | 356,0                    |
| Weight in kg               | 24                       |
| Delivery condition         | Supplied fully assembled |

#### Drawing

Briefkasten Manufaktur Lippe GmbH Werler Straße 60 32105 Bad Salzuflen www.briefkasten-manufaktur.de info@briefkasten-manufaktur.de Tel.: +49 5222 807110