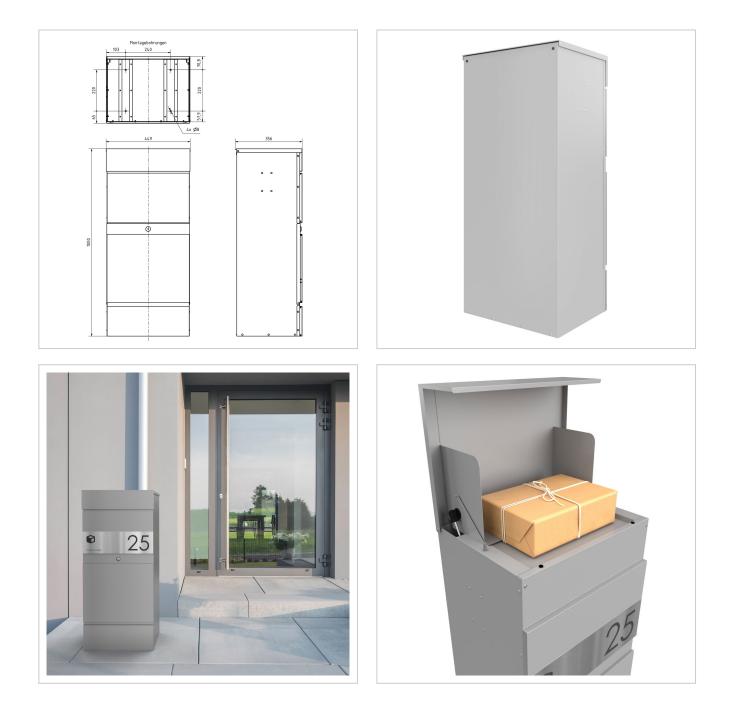

## Freestanding parcel box KLEIST Edition - Design Elegance 1 - RAL 9016 traffic white

The KLEIST Edition parcel box perfectly combines elegant design and practical use. Its minimalist appearance, enriched with options for individual labelling, integrates effortlessly into any contemporary living environment. The choice of first-class materials and careful manufacturing guarantee maximum durability and reliability. You can rely on a product that masterfully combines aesthetics and functionality.

The generous opening of the parcel box makes it easy to insert items measuring up to 360 x 250 x 130 mm, corresponding to size M, thus ensuring that parcels are received safely and effortlessly. The special lock function ensures that parcels can only be removed from the lockable compartment from below, which prevents access from above and therefore potential theft. This parcel box offers convenient and independent parcel reception and can be used for all delivery services such as DHL, DPD, TNT, GLS, Hermes and others. Thanks to the clever lock mechanism and a volume of 145 litres, several parcels can be received at the same time. In addition, daily mail can also be safely posted through this innovative lock.

Self-assembly is straightforward thanks to the sophisticated design.

- High-quality, free-standing parcel box made of galvanised steel, powder-coated in RAL 9016 traffic white fine structure matt.
- Elegance 1 design: stainless steel trim, 240 grit polished.
- Parcel compartment volume: approx. 145 litres, max. Parcel dimensions: 360 x 250 x 130 mm (WHT), corresponding to parcel size M.
- Large insertion flap with airlock technology for multiple parcel loading.
- Drop-in flap with damping for quiet closing.
- The door can be opened from top to bottom, providing additional protection against theft.
- Includes 2 keys with key number.
- Optional name labelling approx. 8-25 mm high.
- Optional house number lettering approx. 100-120mm high.
- For free-standing installation including mounting screws.

#### Dimensions

| Height of single box in mm | 1000,0                   |
|----------------------------|--------------------------|
| Width of single box in mm  | 449,0                    |
| Capacity in litres         | 145                      |
| Depth in mm                | 356,0                    |
| Weight in kg               | 24                       |
| Delivery condition         | Supplied fully assembled |

#### Drawing

Briefkasten Manufaktur Lippe GmbH Werler Straße 60 32105 Bad Salzuflen www.briefkasten-manufaktur.de info@briefkasten-manufaktur.de Tel.: +49 5222 807110